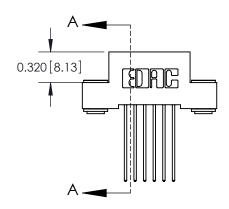

## **See Accompanying Pages for:**

- **Contact Bend Details**
- **Mounting Options**

.240 [6.10] Point of Contact-

YOUR CONNECTION TO QUALITY & SERVICE

842 ENG MASTER J.LEE DATE: OCT. 06/09 SHEET 1 OF 3

SECTION A-A