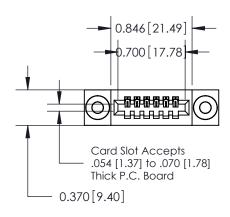

## **See Accompanying Pages for:**

- **Contact Bend Details**
- **Mounting Options**

.240 [6.10] Point of Contact-

YOUR CONNECTION TO QUALITY & SERVICE

842 ENG MASTER J.LEE DATE: OCT. 06/09 SHEET 1 OF 3

SECTION A-A