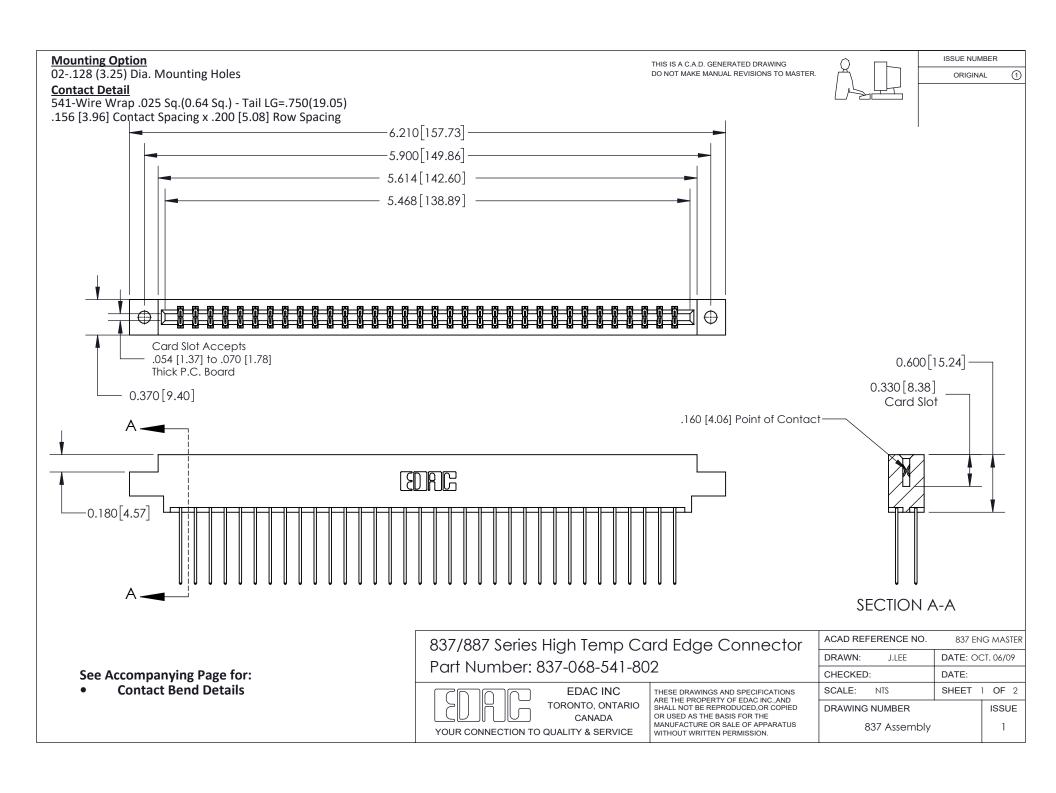

ISSUE NUMBER

ORIGINAL

1

| 837/887 Series High Temp Card Edge Connector<br>Contact Bend Detail |                                                                                                                                                                                                   | ACAD REFERENCE NO. 837 EN |                  | 3 MASTER      |
|---------------------------------------------------------------------|---------------------------------------------------------------------------------------------------------------------------------------------------------------------------------------------------|---------------------------|------------------|---------------|
|                                                                     |                                                                                                                                                                                                   | DRAWN: J.LEE              | DATE: OCT. 06/09 |               |
|                                                                     |                                                                                                                                                                                                   | CHECKED:                  | DATE:            |               |
| TORONTO, ONTARIO                                                    | THESE DRAWINGS AND SPECIFICATIONS ARE THE PROPERTY OF EDAC INC., AND SHALL NOT BE REPRODUCED, OR COPIED OR USED AS THE BASIS FOR THE MANUFACTURE OR SALE OF APPARATUS WITHOUT WRITTEN PERMISSION. | SCALE: NTS                | SHEET            | 2 <b>OF</b> 2 |
|                                                                     |                                                                                                                                                                                                   | DRAWING NUMBER            | •                | ISSUE         |
| YOUR CONNECTION TO QUALITY & SERVICE                                |                                                                                                                                                                                                   | 837 Assembly              |                  | 1             |