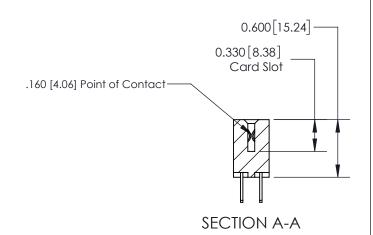

ORIGINAL

THIS IS A C.A.D. GENERATED DRAWING DO NOT MAKE MANUAL REVISIONS TO MASTER.

-4.806 [122.07] 4.210 [106.93] -4.064 [103.23] Card Slot Accepts .054 [1.37] to .070 [1.78] Thick P.C. Board 0.370 [9.40]

**See Accompanying Page for:** 

**Contact Bend Details** 

837/887 Series High Temp Card Edge Connector Part Number: 837-050-500-812

**EDAC INC** TORONTO, ONTARIO CANADA

THESE DRAWINGS AND SPECIFICATIONS ARE THE PROPERTY OF EDAC INC.,AND SHALL NOT BE REPRODUCED, OR COPIED OR USED AS THE BASIS FOR THE MANUFACTURE OR SALE OF APPARATUS WITHOUT WRITTEN PERMISSION.