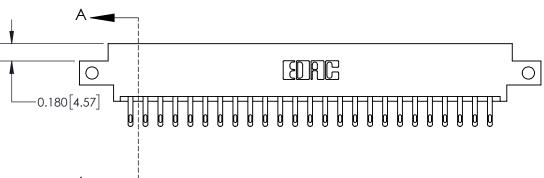

ORIGINAL

THIS IS A C.A.D. GENERATED DRAWING DO NOT MAKE MANUAL REVISIONS TO MASTER.

-4.806 [122.07] 4.210 [106.93] -4.064 [103.23] Card Slot Accepts .054 [1.37] to .070 [1.78] Thick P.C. Board 0.370 [9.40]

**See Accompanying Page for:** 

**Contact Bend Details** 

837/887 Series High Temp Card Edge Connector Part Number: 837-050-500-812

**EDAC INC** TORONTO, ONTARIO CANADA

THESE DRAWINGS AND SPECIFICATIONS ARE THE PROPERTY OF EDAC INC.,AND SHALL NOT BE REPRODUCED, OR COPIED OR USED AS THE BASIS FOR THE MANUFACTURE OR SALE OF APPARATUS WITHOUT WRITTEN PERMISSION.