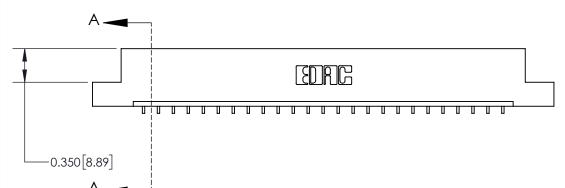

**See Accompanying Page for:** 

**Contact Bend Details** 

837/887 Series High Temp Card Edge Connector Part Number: 837-025-559-108

**EDAC INC** TORONTO, ONTARIO CANADA

THESE DRAWINGS AND SPECIFICATIONS ARE THE PROPERTY OF EDAC INC.,AND SHALL NOT BE REPRODUCED, OR COPIED OR USED AS THE BASIS FOR THE MANUFACTURE OR SALE OF APPARATUS WITHOUT WRITTEN PERMISSION.

| ACAD REFERENCE NO. 837 ENG MASTE |                  |  |  |
|----------------------------------|------------------|--|--|
| DRAWN: J.LEE                     | DATE: OCT. 06/09 |  |  |
| CHECKED:                         | DATE:            |  |  |
| SCALE: NTS                       | SHEET 1 OF 2     |  |  |
| DRAWING NUMBER                   | ISSUE            |  |  |
| 837 Assembly                     | 1                |  |  |