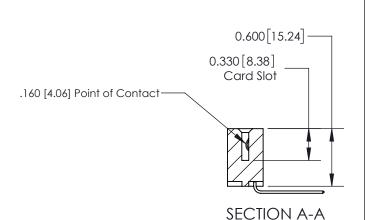

ISSUE NUMBER

ORIGINAL

1

| 837/887 Series High Temp Card Edge Connector<br>Contact Bend Detail |                                                                                                                                    | ACAD REFERENCE NO. | 837 ENG MASTER   |               |
|---------------------------------------------------------------------|------------------------------------------------------------------------------------------------------------------------------------|--------------------|------------------|---------------|
|                                                                     |                                                                                                                                    | DRAWN: J.LEE       | DATE: OCT. 06/09 |               |
|                                                                     |                                                                                                                                    | CHECKED:           | DATE:            |               |
| EDAC INC                                                            | THESE DRAWINGS AND SPECIFICATIONS ARE THE PROPERTY OF EDAC INC.,AND SHALL NOT BE REPRODUCED,OR COPIED OR USED AS THE BASIS FOR THE | SCALE: NTS         | SHEET            | 2 <b>OF</b> 2 |
| TORONTO, ONTARIO CANADA                                             |                                                                                                                                    | DRAWING NUMBER     | •                | ISSUE         |
| YOUR CONNECTION TO QUALITY & SERVICE                                | MANUFACTURE OR SALE OF APPARATUS WITHOUT WRITTEN PERMISSION.                                                                       | 837 Assembly       |                  | 1             |