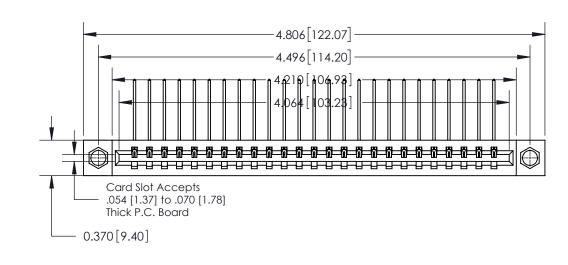

**Mounting Option** 

08-#4-40 Unified Threaded Inserts

## **Contact Detail**

559-90 Degree Bend (Code 541 Contacts)

.156 [3.96] Contact Spacing x .200 [5.08] Row Spacing

THIS IS A C.A.D. GENERATED DRAWING DO NOT MAKE MANUAL REVISIONS TO MASTER.

ISSUE NUMBER ORIGINAL

**See Accompanying Page for:** 

**Contact Bend Details** 

837/887 Series High Temp Card Edge Connector Part Number: 837-025-559-108

**EDAC INC** TORONTO, ONTARIO CANADA

THESE DRAWINGS AND SPECIFICATIONS ARE THE PROPERTY OF EDAC INC.,AND SHALL NOT BE REPRODUCED, OR COPIED OR USED AS THE BASIS FOR THE MANUFACTURE OR SALE OF APPARATUS WITHOUT WRITTEN PERMISSION.