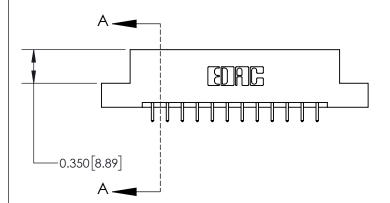

THIS IS A C.A.D. GENERATED DRAWING DO NOT MAKE MANUAL REVISIONS TO MASTER.

ISSUE NUMBER ORIGINAL

837/887 Series High Temp Card Edge Connector Part Number: 837-024-521-207

YOUR CONNECTION TO QUALITY & SERVICE

ACAD REFERENCE NO. 837 ENG MASTER DRAWN: J.LEE DATE: OCT. 06/09 CHECKED: DATE: SHEET 1 OF 2 SCALE: NTS DRAWING NUMBER **ISSUE** 

837 Assembly

See Accompanying Page for:

**Contact Bend Details** 

ISSUE NUMBER