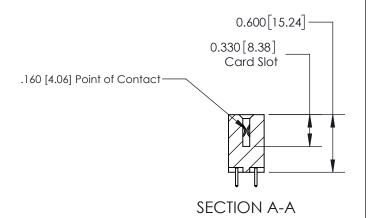

## **Contact Detail**

521-P.C. Tail .025 Sq.(0.64 Sq.) - Tail LG=.150(3.81) .156 [3.96] Contact Spacing x .200 [5.08] Row Spacing

> -2.778 70.56 2.468 62.69 2.182 [55.42] -2.036 [51.71] -Card Slot Accepts .054 [1.37] to .070 [1.78] Thick P.C. Board 0.370 [9.40]

THIS IS A C.A.D. GENERATED DRAWING DO NOT MAKE MANUAL REVISIONS TO MASTER.

ISSUE NUMBER ORIGINAL

837/887 Series High Temp Card Edge Connector Part Number: 837-024-521-207

YOUR CONNECTION TO QUALITY & SERVICE