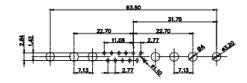

|                                      | SW REFERENCE NO.: 628 COMBO ASSEMBLY                                 |                        |            |       |
|--------------------------------------|----------------------------------------------------------------------|------------------------|------------|-------|
| COMBINATION                          | DRAWN: C.B                                                           | DATE: JAN. 01/20       | 19         |       |
|                                      |                                                                      |                        | DATE:      |       |
| EDAC INC                             | THESE DRAWINGS AND SPECIFICATIONS<br>ARE THE PROPERTY OF EDAC INCAND | SCALE: (IN C.A.D. 1:1) | SHEET 1 OF | 4     |
|                                      | SHALL NOT BE REPRODUCED, OR COPIED OR USED AS THE BASIS FOR THE      | DRAWING NUMBER: 628W5W | 1-124-2N2  | ISSUE |
| YOUR CONNECTION TO QUALITY & SERVICE | MANUFACTURE OR SALE OF APPARATUS<br>WITHOUT WRITTEN PERMISSION.      | PART NUMBER: 628W5W    | 1-124-2N2  | 1     |