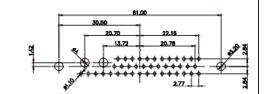

THIS IS A C.A.D. GENERATED DRAWING TOLERANCE UNLESS OTHERWISE SPECIFIED DO NOT MAKE MANUAL REVISIONS TO MASTER.

**ISSUE NUMBER** 

ORIGINAL

(1)

NOTES:

MATERIAL:

.X ±0.25

.XX ±0.13 .XXX ±0.05

HOUSING: THERMOPLASTIC POLYESTER, UL94V-0 SHELL: STEEL, NICKEL PLATED CONTACT: COPPER ALLOY, 5µ GOLD PLATING

OPERATING TEMPERATURE: -55°C ~ 125°C

SIGNAL CONTACT CURRENT RATING: 5A PER CONTACT SIGNAL CONTACT RESISTANCE: 10mQ MAX. INSULATOR RESISTANCE: 5000MΩ min. DIELECTRIC WITHSTANDING VOLTAGE: 1000V AC rms