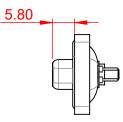

|                                      | SW REFERENCE NO.: 628 COMBO ASSEMBLY                                 |                        |            |       |
|--------------------------------------|----------------------------------------------------------------------|------------------------|------------|-------|
| COMBINATION                          | DRAWN: C.B                                                           | DATE: JAN. 01/20       | 19         |       |
|                                      |                                                                      |                        | DATE:      |       |
| EDAC INC                             | THESE DRAWINGS AND SPECIFICATIONS<br>ARE THE PROPERTY OF EDAC INCAND | SCALE: (IN C.A.D. 1:1) | SHEET 1 OF | 4     |
|                                      | SHALL NOT BE REPRODUCED, OR COPIED OR USED AS THE BASIS FOR THE      | DRAWING NUMBER: 628W5W | 1-124-2N2  | ISSUE |
| YOUR CONNECTION TO QUALITY & SERVICE | MANUFACTURE OR SALE OF APPARATUS<br>WITHOUT WRITTEN PERMISSION.      | PART NUMBER: 628W5W    | 1-124-2N2  | 1     |