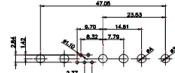

23.53

36W4 Female

13W3 Male

3

3

13W6 Male

43W2 Male

17W5 Female

 .X
 ±0.25

 .XX
 ±0.13

 .XXX
 ±0.05

9W4 Female

13W3 Female

43W2 Female

47W1 Female

17W5 Male