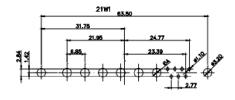

3W3 / 3WK3

5W1 Male/Female

7W2 Male/Female

(1)

628W5W1-124-2N2

21W4 Male/Female

| 47.05<br>23.63<br>-14.49<br>-14.49<br>-14.49<br>-14.49<br>-14.49<br>-14.49<br>-14.49<br>-14.49<br>-14.49<br>-14.49<br>-14.49<br>-14.49<br>-14.49<br>-14.49<br>-14.49<br>-14.49<br>-14.49<br>-14.49<br>-14.49<br>-14.49<br>-14.49<br>-14.49<br>-14.49<br>-14.49<br>-14.49<br>-14.49<br>-14.49<br>-14.49<br>-14.49<br>-14.49<br>-14.49<br>-14.49<br>-14.49<br>-14.49<br>-14.49<br>-14.49<br>-14.49<br>-14.49<br>-14.49<br>-14.49<br>-14.49<br>-14.49<br>-14.49<br>-14.49<br>-14.49<br>-14.49<br>-14.49<br>-14.49<br>-14.49<br>-14.49<br>-14.49<br>-14.49<br>-14.49<br>-14.49<br>-14.49<br>-14.49<br>-14.49<br>-14.49<br>-14.49<br>-14.49<br>-14.49<br>-14.49<br>-14.49<br>-14.49<br>-14.49<br>-14.49<br>-14.49<br>-14.49<br>-14.49<br>-14.49<br>-14.49<br>-14.49<br>-14.49<br>-14.49<br>-14.49<br>-14.49<br>-14.49<br>-14.49<br>-14.49<br>-14.49<br>-14.49<br>-14.49<br>-14.49<br>-14.49<br>-14.49<br>-14.49<br>-14.49<br>-14.49<br>-14.49<br>-14.49<br>-14.49<br>-14.49<br>-14.49<br>-14.49<br>-14.49<br>-14.49<br>-14.49<br>-14.49<br>-14.49<br>-14.49<br>-14.49<br>-14.49<br>-14.49<br>-14.49<br>-14.49<br>-14.49<br>-14.49<br>-14.49<br>-14.49<br>-14.49<br>-14.49<br>-14.49<br>-14.49<br>-14.49<br>-14.49<br>-14.49<br>-14.49<br>-14.49<br>-14.49<br>-14.49<br>-14.49<br>-14.49<br>-14.49<br>-14.49<br>-14.49<br>-14.49<br>-14.49<br>-14.49<br>-14.49<br>-14.49<br>-14.49<br>-14.49<br>-14.49<br>-14.49<br>-14.49<br>-14.49<br>-14.49<br>-14.49<br>-14.49<br>-14.49<br>-14.49<br>-14.49<br>-14.49<br>-14.49<br>-14.49<br>-14.49<br>-14.49<br>-14.49<br>-14.49<br>-14.49<br>-14.49<br>-14.49<br>-14.49<br>-14.49<br>-14.49<br>-14.49<br>-14.49<br>-14.49<br>-14.49<br>-14.49<br>-14.49<br>-14.49<br>-14.49<br>-14.49<br>-14.49<br>-14.49<br>-14.49<br>-14.49<br>-14.49<br>-14.49<br>-14.49<br>-14.49<br>-14.49<br>-14.49<br>-14.49<br>-14.49<br>-14.49<br>-14.49<br>-14.49<br>-14.49<br>-14.49<br>-14.49<br>-14.49<br>-14.49<br>-14.49<br>-14.49<br>-14.49<br>-14.49<br>-14.49<br>-14.49<br>-14.49<br>-14.49<br>-14.49<br>-14.49<br>-14.49<br>-14.49<br>-14.49<br>-14.49<br>-14.49<br>-14.49<br>-14.49<br>-14.49<br>-14.49<br>-14.49<br>-14.49<br>-14.49<br>-14.49<br>-14.49<br>-14.49<br>-14.49<br>-14.49<br>-14.49<br>-14.49<br>-14.49<br>-14.49<br>-14.49<br>-14.49<br>-14.49<br>-14.49<br>-14.49<br>-14.49<br>-14.49<br>-14.49<br>-14.49<br>-14.49<br>-14.49<br>-14.49<br>-14.49<br>-14.49<br>-14.49<br>-14.49<br>-14.49<br>-14.49<br>-14.49<br>-14.49<br>-14.49<br>-14.49<br>-14.49<br>-14.49<br>-14.49<br>-14.49<br>-14.49<br>-14.49<br>-14.49<br>-14.49<br>-14.49<br>-14.49<br>-14.49<br>-14.49<br>-14.49<br>-14.49<br>-14.49<br>-14.49<br>-14.49 |                                  | 33.30<br>3.30<br>4.650<br>15.65<br>15.65<br>4.520<br>500<br>500<br>500<br>500<br>500<br>500<br>500                                                                                                                                                                                                                                             | ₹<br>₹<br>4<br>7<br>7<br>7<br>7<br>7<br>7<br>7<br>7<br>7<br>7<br>7<br>7<br>7 | 63.50<br>                                                                       | and a second                                                                                                                                                                                                                                                                                                                                                                                                                                                                                                                                                                                                                                                                                                                                                                                                                                                                                                                                                                                                                                                                                                                                                                                                                                                                                                                                                                                                                                                                                                                                                                                                                                                                                                                                                                                                                                                                                                                                                                                                                                                                                                                   |
|------------------------------------------------------------------------------------------------------------------------------------------------------------------------------------------------------------------------------------------------------------------------------------------------------------------------------------------------------------------------------------------------------------------------------------------------------------------------------------------------------------------------------------------------------------------------------------------------------------------------------------------------------------------------------------------------------------------------------------------------------------------------------------------------------------------------------------------------------------------------------------------------------------------------------------------------------------------------------------------------------------------------------------------------------------------------------------------------------------------------------------------------------------------------------------------------------------------------------------------------------------------------------------------------------------------------------------------------------------------------------------------------------------------------------------------------------------------------------------------------------------------------------------------------------------------------------------------------------------------------------------------------------------------------------------------------------------------------------------------------------------------------------------------------------------------------------------------------------------------------------------------------------------------------------------------------------------------------------------------------------------------------------------------------------------------------------------------------------------------------------------------------------------------------------------------------------------------------------------------------------------------------------------------------------------------------------------------------------------------------------------------------------------------------------------------------------------------------------------------------------------------------------------------------------------------------------------------------------------------------------------------------------------|----------------------------------|------------------------------------------------------------------------------------------------------------------------------------------------------------------------------------------------------------------------------------------------------------------------------------------------------------------------------------------------|------------------------------------------------------------------------------|---------------------------------------------------------------------------------|--------------------------------------------------------------------------------------------------------------------------------------------------------------------------------------------------------------------------------------------------------------------------------------------------------------------------------------------------------------------------------------------------------------------------------------------------------------------------------------------------------------------------------------------------------------------------------------------------------------------------------------------------------------------------------------------------------------------------------------------------------------------------------------------------------------------------------------------------------------------------------------------------------------------------------------------------------------------------------------------------------------------------------------------------------------------------------------------------------------------------------------------------------------------------------------------------------------------------------------------------------------------------------------------------------------------------------------------------------------------------------------------------------------------------------------------------------------------------------------------------------------------------------------------------------------------------------------------------------------------------------------------------------------------------------------------------------------------------------------------------------------------------------------------------------------------------------------------------------------------------------------------------------------------------------------------------------------------------------------------------------------------------------------------------------------------------------------------------------------------------------|
|                                                                                                                                                                                                                                                                                                                                                                                                                                                                                                                                                                                                                                                                                                                                                                                                                                                                                                                                                                                                                                                                                                                                                                                                                                                                                                                                                                                                                                                                                                                                                                                                                                                                                                                                                                                                                                                                                                                                                                                                                                                                                                                                                                                                                                                                                                                                                                                                                                                                                                                                                                                                                                                            |                                  | 11W1 Male/Female                                                                                                                                                                                                                                                                                                                               | 27W2 Male/Femal                                                              | e                                                                               |                                                                                                                                                                                                                                                                                                                                                                                                                                                                                                                                                                                                                                                                                                                                                                                                                                                                                                                                                                                                                                                                                                                                                                                                                                                                                                                                                                                                                                                                                                                                                                                                                                                                                                                                                                                                                                                                                                                                                                                                                                                                                                                                |
| 47.05<br>- 14.49<br>- 14.                                                       | W8 Female                        | 33.30<br>10.56<br>9.70<br>4.4<br>4.4<br>4.4<br>4.4<br>4.4<br>4.4<br>4.4<br>4.                                                                                                                                                                                                                                                                  |                                                                              | 8350<br>31.75<br>2<br>15.24<br>+++++++<br>++++++<br>Z                           | and a state of the |
| ++*2000.++ +*00008*1                                                                                                                                                                                                                                                                                                                                                                                                                                                                                                                                                                                                                                                                                                                                                                                                                                                                                                                                                                                                                                                                                                                                                                                                                                                                                                                                                                                                                                                                                                                                                                                                                                                                                                                                                                                                                                                                                                                                                                                                                                                                                                                                                                                                                                                                                                                                                                                                                                                                                                                                                                                                                                       | -1999-1<br>- 1999-1<br>- 1999-1  | 17W2 Male/Female                                                                                                                                                                                                                                                                                                                               | 21W1 Male/Femal                                                              | e                                                                               |                                                                                                                                                                                                                                                                                                                                                                                                                                                                                                                                                                                                                                                                                                                                                                                                                                                                                                                                                                                                                                                                                                                                                                                                                                                                                                                                                                                                                                                                                                                                                                                                                                                                                                                                                                                                                                                                                                                                                                                                                                                                                                                                |
| CURRENT RATING /<br>10A / 2.2<br>20A / 3.3<br>30A / 3.7<br>40A / 4.2                                                                                                                                                                                                                                                                                                                                                                                                                                                                                                                                                                                                                                                                                                                                                                                                                                                                                                                                                                                                                                                                                                                                                                                                                                                                                                                                                                                                                                                                                                                                                                                                                                                                                                                                                                                                                                                                                                                                                                                                                                                                                                                                                                                                                                                                                                                                                                                                                                                                                                                                                                                       | ØA<br>                           | 47.05<br>23.05<br>13.85<br>13.85<br>13.85<br>23.02<br>23.03<br>23.03<br>23.05<br>23.05<br>23.05<br>23.05<br>23.05<br>23.05<br>23.05<br>23.05<br>23.05<br>23.05<br>23.05<br>23.05<br>23.05<br>23.05<br>23.05<br>23.05<br>23.05<br>23.05<br>23.05<br>23.05<br>23.05<br>23.05<br>23.05<br>25<br>25<br>25<br>25<br>25<br>25<br>25<br>25<br>25<br>2 |                                                                              | 47.05<br>23.63<br>4<br>4<br>4<br>4<br>4<br>4<br>4<br>4<br>4<br>4<br>4<br>4<br>4 | æ                                                                                                                                                                                                                                                                                                                                                                                                                                                                                                                                                                                                                                                                                                                                                                                                                                                                                                                                                                                                                                                                                                                                                                                                                                                                                                                                                                                                                                                                                                                                                                                                                                                                                                                                                                                                                                                                                                                                                                                                                                                                                                                              |
|                                                                                                                                                                                                                                                                                                                                                                                                                                                                                                                                                                                                                                                                                                                                                                                                                                                                                                                                                                                                                                                                                                                                                                                                                                                                                                                                                                                                                                                                                                                                                                                                                                                                                                                                                                                                                                                                                                                                                                                                                                                                                                                                                                                                                                                                                                                                                                                                                                                                                                                                                                                                                                                            |                                  |                                                                                                                                                                                                                                                                                                                                                |                                                                              | SW REFERENCE NO.: 628 COMBO ASSEMBLY                                            |                                                                                                                                                                                                                                                                                                                                                                                                                                                                                                                                                                                                                                                                                                                                                                                                                                                                                                                                                                                                                                                                                                                                                                                                                                                                                                                                                                                                                                                                                                                                                                                                                                                                                                                                                                                                                                                                                                                                                                                                                                                                                                                                |
| COMBINATION D-SUB                                                                                                                                                                                                                                                                                                                                                                                                                                                                                                                                                                                                                                                                                                                                                                                                                                                                                                                                                                                                                                                                                                                                                                                                                                                                                                                                                                                                                                                                                                                                                                                                                                                                                                                                                                                                                                                                                                                                                                                                                                                                                                                                                                                                                                                                                                                                                                                                                                                                                                                                                                                                                                          |                                  | DRAWN: C.B                                                                                                                                                                                                                                                                                                                                     | DATE: JAN. 01/2019                                                           |                                                                                 |                                                                                                                                                                                                                                                                                                                                                                                                                                                                                                                                                                                                                                                                                                                                                                                                                                                                                                                                                                                                                                                                                                                                                                                                                                                                                                                                                                                                                                                                                                                                                                                                                                                                                                                                                                                                                                                                                                                                                                                                                                                                                                                                |
|                                                                                                                                                                                                                                                                                                                                                                                                                                                                                                                                                                                                                                                                                                                                                                                                                                                                                                                                                                                                                                                                                                                                                                                                                                                                                                                                                                                                                                                                                                                                                                                                                                                                                                                                                                                                                                                                                                                                                                                                                                                                                                                                                                                                                                                                                                                                                                                                                                                                                                                                                                                                                                                            |                                  |                                                                                                                                                                                                                                                                                                                                                | CHECKED:                                                                     | DATE:                                                                           |                                                                                                                                                                                                                                                                                                                                                                                                                                                                                                                                                                                                                                                                                                                                                                                                                                                                                                                                                                                                                                                                                                                                                                                                                                                                                                                                                                                                                                                                                                                                                                                                                                                                                                                                                                                                                                                                                                                                                                                                                                                                                                                                |
| THIS SERIES FULLY CONFORMS TO                                                                                                                                                                                                                                                                                                                                                                                                                                                                                                                                                                                                                                                                                                                                                                                                                                                                                                                                                                                                                                                                                                                                                                                                                                                                                                                                                                                                                                                                                                                                                                                                                                                                                                                                                                                                                                                                                                                                                                                                                                                                                                                                                                                                                                                                                                                                                                                                                                                                                                                                                                                                                              |                                  | ARE THE FROFERTT OF EDAG INC., AND                                                                                                                                                                                                                                                                                                             | SCALE: N.T.S                                                                 | SHEET 3 OF                                                                      | 4                                                                                                                                                                                                                                                                                                                                                                                                                                                                                                                                                                                                                                                                                                                                                                                                                                                                                                                                                                                                                                                                                                                                                                                                                                                                                                                                                                                                                                                                                                                                                                                                                                                                                                                                                                                                                                                                                                                                                                                                                                                                                                                              |
| THE EUROPEAN UNION DIRECTIVES<br>2011/65/EU FOR RoHS COMPLIANCY.                                                                                                                                                                                                                                                                                                                                                                                                                                                                                                                                                                                                                                                                                                                                                                                                                                                                                                                                                                                                                                                                                                                                                                                                                                                                                                                                                                                                                                                                                                                                                                                                                                                                                                                                                                                                                                                                                                                                                                                                                                                                                                                                                                                                                                                                                                                                                                                                                                                                                                                                                                                           | CANADA                           | OR USED AS THE BASIS FOR THE                                                                                                                                                                                                                                                                                                                   | DRAWING NUMBER: 628W5W1-124-2N2 ISSUE                                        |                                                                                 | ISSUE                                                                                                                                                                                                                                                                                                                                                                                                                                                                                                                                                                                                                                                                                                                                                                                                                                                                                                                                                                                                                                                                                                                                                                                                                                                                                                                                                                                                                                                                                                                                                                                                                                                                                                                                                                                                                                                                                                                                                                                                                                                                                                                          |
|                                                                                                                                                                                                                                                                                                                                                                                                                                                                                                                                                                                                                                                                                                                                                                                                                                                                                                                                                                                                                                                                                                                                                                                                                                                                                                                                                                                                                                                                                                                                                                                                                                                                                                                                                                                                                                                                                                                                                                                                                                                                                                                                                                                                                                                                                                                                                                                                                                                                                                                                                                                                                                                            | YOUR CONNECTION TO QUALITY & SEF | RVICE MANUFACTURE OR SALE OF APPARATUS                                                                                                                                                                                                                                                                                                         | PART NUMBER: 628W5W1-124-2N2 1                                               |                                                                                 |                                                                                                                                                                                                                                                                                                                                                                                                                                                                                                                                                                                                                                                                                                                                                                                                                                                                                                                                                                                                                                                                                                                                                                                                                                                                                                                                                                                                                                                                                                                                                                                                                                                                                                                                                                                                                                                                                                                                                                                                                                                                                                                                |