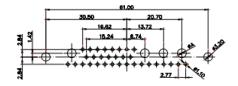

3W3 / 3WK3

5W1 Male/Female

7W2 Male/Female

(1)

628W5W1-124-2N2

21W4 Male/Female

| 47.05<br>23.63<br>-14.49<br>-14.49<br>-14.49<br>-14.49<br>-14.49<br>-14.49<br>-14.49<br>-14.49<br>-14.49<br>-14.49<br>-14.49<br>-14.49<br>-14.49<br>-14.49<br>-14.49<br>-14.49<br>-14.49<br>-14.49<br>-14.49<br>-14.49<br>-14.49<br>-14.49<br>-14.49<br>-14.49<br>-14.49<br>-14.49<br>-14.49<br>-14.49<br>-14.49<br>-14.49<br>-14.49<br>-14.49<br>-14.49<br>-14.49<br>-14.49<br>-14.49<br>-14.49<br>-14.49<br>-14.49<br>-14.49<br>-14.49<br>-14.49<br>-14.49<br>-14.49<br>-14.49<br>-14.49<br>-14.49<br>-14.49<br>-14.49<br>-14.49<br>-14.49<br>-14.49<br>-14.49<br>-14.49<br>-14.49<br>-14.49<br>-14.49<br>-14.49<br>-14.49<br>-14.49<br>-14.49<br>-14.49<br>-14.49<br>-14.49<br>-14.49<br>-14.49<br>-14.49<br>-14.49<br>-14.49<br>-14.49<br>-14.49<br>-14.49<br>-14.49<br>-14.49<br>-14.49<br>-14.49<br>-14.49<br>-14.49<br>-14.49<br>-14.49<br>-14.49<br>-14.49<br>-14.49<br>-14.49<br>-14.49<br>-14.49<br>-14.49<br>-14.49<br>-14.49<br>-14.49<br>-14.49<br>-14.49<br>-14.49<br>-14.49<br>-14.49<br>-14.49<br>-14.49<br>-14.49<br>-14.49<br>-14.49<br>-14.49<br>-14.49<br>-14.49<br>-14.49<br>-14.49<br>-14.49<br>-14.49<br>-14.49<br>-14.49<br>-14.49<br>-14.49<br>-14.49<br>-14.49<br>-14.49<br>-14.49<br>-14.49<br>-14.49<br>-14.49<br>-14.49<br>-14.49<br>-14.49<br>-14.49<br>-14.49<br>-14.49<br>-14.49<br>-14.49<br>-14.49<br>-14.49<br>-14.49<br>-14.49<br>-14.49<br>-14.49<br>-14.49<br>-14.49<br>-14.49<br>-14.49<br>-14.49<br>-14.49<br>-14.49<br>-14.49<br>-14.49<br>-14.49<br>-14.49<br>-14.49<br>-14.49<br>-14.49<br>-14.49<br>-14.49<br>-14.49<br>-14.49<br>-14.49<br>-14.49<br>-14.49<br>-14.49<br>-14.49<br>-14.49<br>-14.49<br>-14.49<br>-14.49<br>-14.49<br>-14.49<br>-14.49<br>-14.49<br>-14.49<br>-14.49<br>-14.49<br>-14.49<br>-14.49<br>-14.49<br>-14.49<br>-14.49<br>-14.49<br>-14.49<br>-14.49<br>-14.49<br>-14.49<br>-14.49<br>-14.49<br>-14.49<br>-14.49<br>-14.49<br>-14.49<br>-14.49<br>-14.49<br>-14.49<br>-14.49<br>-14.49<br>-14.49<br>-14.49<br>-14.49<br>-14.49<br>-14.49<br>-14.49<br>-14.49<br>-14.49<br>-14.49<br>-14.49<br>-14.49<br>-14.49<br>-14.49<br>-14.49<br>-14.49<br>-14.49<br>-14.49<br>-14.49<br>-14.49<br>-14.49<br>-14.49<br>-14.49<br>-14.49<br>-14.49<br>-14.49<br>-14.49<br>-14.49<br>-14.49<br>-14.49<br>-14.49<br>-14.49<br>-14.49<br>-14.49<br>-14.49<br>-14.49<br>-14.49<br>-14.49<br>-14.49<br>-14.49<br>-14.49<br>-14.49<br>-14.49<br>-14.49<br>-14.49<br>-14.49<br>-14.49<br>-14.49<br>-14.49<br>-14.49<br>-14.49<br>-14.49<br>-14.49<br>-14.49<br>-14.49<br>-14.49<br>-14.49<br>-14.49<br>-14.49<br>-14.49<br>-14.49<br>-14.49<br>-14.49<br>-14.49<br>-14.49<br>-14.49<br>-14.49<br>-14.49 |                                  | 33.30<br>3.30<br>4.650<br>15.65<br>15.65<br>4.520<br>500<br>500<br>500<br>500<br>500<br>500<br>500                                                                                                                                                                                                                                             | ₹<br>₹<br>4<br>7<br>7<br>7<br>7<br>7<br>7<br>7<br>7<br>7<br>7<br>7<br>7<br>7 | 63.50<br>                                                                       | and a second                                                                                                                                                                                                                                                                                                                                                                                                                                                                                                                                                                                                                                                                                                                                                                                                                                                                                                                                                                                                                                                                                                                                                                                                                                                                                                                                                                                                                                                                                                                                                                                                                                                                                                                                                                                                                                                                                                                                                                                                                                                                                                                   |
|------------------------------------------------------------------------------------------------------------------------------------------------------------------------------------------------------------------------------------------------------------------------------------------------------------------------------------------------------------------------------------------------------------------------------------------------------------------------------------------------------------------------------------------------------------------------------------------------------------------------------------------------------------------------------------------------------------------------------------------------------------------------------------------------------------------------------------------------------------------------------------------------------------------------------------------------------------------------------------------------------------------------------------------------------------------------------------------------------------------------------------------------------------------------------------------------------------------------------------------------------------------------------------------------------------------------------------------------------------------------------------------------------------------------------------------------------------------------------------------------------------------------------------------------------------------------------------------------------------------------------------------------------------------------------------------------------------------------------------------------------------------------------------------------------------------------------------------------------------------------------------------------------------------------------------------------------------------------------------------------------------------------------------------------------------------------------------------------------------------------------------------------------------------------------------------------------------------------------------------------------------------------------------------------------------------------------------------------------------------------------------------------------------------------------------------------------------------------------------------------------------------------------------------------------------------------------------------------------------------------------------------------------------|----------------------------------|------------------------------------------------------------------------------------------------------------------------------------------------------------------------------------------------------------------------------------------------------------------------------------------------------------------------------------------------|------------------------------------------------------------------------------|---------------------------------------------------------------------------------|--------------------------------------------------------------------------------------------------------------------------------------------------------------------------------------------------------------------------------------------------------------------------------------------------------------------------------------------------------------------------------------------------------------------------------------------------------------------------------------------------------------------------------------------------------------------------------------------------------------------------------------------------------------------------------------------------------------------------------------------------------------------------------------------------------------------------------------------------------------------------------------------------------------------------------------------------------------------------------------------------------------------------------------------------------------------------------------------------------------------------------------------------------------------------------------------------------------------------------------------------------------------------------------------------------------------------------------------------------------------------------------------------------------------------------------------------------------------------------------------------------------------------------------------------------------------------------------------------------------------------------------------------------------------------------------------------------------------------------------------------------------------------------------------------------------------------------------------------------------------------------------------------------------------------------------------------------------------------------------------------------------------------------------------------------------------------------------------------------------------------------|
|                                                                                                                                                                                                                                                                                                                                                                                                                                                                                                                                                                                                                                                                                                                                                                                                                                                                                                                                                                                                                                                                                                                                                                                                                                                                                                                                                                                                                                                                                                                                                                                                                                                                                                                                                                                                                                                                                                                                                                                                                                                                                                                                                                                                                                                                                                                                                                                                                                                                                                                                                                                                                                                            |                                  | 11W1 Male/Female                                                                                                                                                                                                                                                                                                                               | 27W2 Male/Femal                                                              | e                                                                               |                                                                                                                                                                                                                                                                                                                                                                                                                                                                                                                                                                                                                                                                                                                                                                                                                                                                                                                                                                                                                                                                                                                                                                                                                                                                                                                                                                                                                                                                                                                                                                                                                                                                                                                                                                                                                                                                                                                                                                                                                                                                                                                                |
| 47.05<br>- 14.49<br>- 14.                                                       | W8 Female                        | 33.30<br>10.56<br>9.70<br>4.4<br>4.4<br>4.4<br>4.4<br>4.4<br>4.4<br>4.4<br>4.                                                                                                                                                                                                                                                                  |                                                                              | 8350<br>31.75<br>2<br>15.24<br>+++++++<br>++++++<br>Z                           | and a state of the |
| ++*2000.++ +*00008*1                                                                                                                                                                                                                                                                                                                                                                                                                                                                                                                                                                                                                                                                                                                                                                                                                                                                                                                                                                                                                                                                                                                                                                                                                                                                                                                                                                                                                                                                                                                                                                                                                                                                                                                                                                                                                                                                                                                                                                                                                                                                                                                                                                                                                                                                                                                                                                                                                                                                                                                                                                                                                                       | -1999-1<br>- 1999-1<br>- 1999-1  | 17W2 Male/Female                                                                                                                                                                                                                                                                                                                               | 21W1 Male/Femal                                                              | e                                                                               |                                                                                                                                                                                                                                                                                                                                                                                                                                                                                                                                                                                                                                                                                                                                                                                                                                                                                                                                                                                                                                                                                                                                                                                                                                                                                                                                                                                                                                                                                                                                                                                                                                                                                                                                                                                                                                                                                                                                                                                                                                                                                                                                |
| CURRENT RATING /<br>10A / 2.2<br>20A / 3.3<br>30A / 3.7<br>40A / 4.2                                                                                                                                                                                                                                                                                                                                                                                                                                                                                                                                                                                                                                                                                                                                                                                                                                                                                                                                                                                                                                                                                                                                                                                                                                                                                                                                                                                                                                                                                                                                                                                                                                                                                                                                                                                                                                                                                                                                                                                                                                                                                                                                                                                                                                                                                                                                                                                                                                                                                                                                                                                       | ØA<br>                           | 47.05<br>23.05<br>13.85<br>13.85<br>13.85<br>23.02<br>23.03<br>23.03<br>23.05<br>23.05<br>23.05<br>23.05<br>23.05<br>23.05<br>23.05<br>23.05<br>23.05<br>23.05<br>23.05<br>23.05<br>23.05<br>23.05<br>23.05<br>23.05<br>23.05<br>23.05<br>23.05<br>23.05<br>23.05<br>23.05<br>23.05<br>25<br>25<br>25<br>25<br>25<br>25<br>25<br>25<br>25<br>2 |                                                                              | 47.05<br>23.63<br>4<br>4<br>4<br>4<br>4<br>4<br>4<br>4<br>4<br>4<br>4<br>4<br>4 | æ                                                                                                                                                                                                                                                                                                                                                                                                                                                                                                                                                                                                                                                                                                                                                                                                                                                                                                                                                                                                                                                                                                                                                                                                                                                                                                                                                                                                                                                                                                                                                                                                                                                                                                                                                                                                                                                                                                                                                                                                                                                                                                                              |
|                                                                                                                                                                                                                                                                                                                                                                                                                                                                                                                                                                                                                                                                                                                                                                                                                                                                                                                                                                                                                                                                                                                                                                                                                                                                                                                                                                                                                                                                                                                                                                                                                                                                                                                                                                                                                                                                                                                                                                                                                                                                                                                                                                                                                                                                                                                                                                                                                                                                                                                                                                                                                                                            |                                  |                                                                                                                                                                                                                                                                                                                                                |                                                                              | SW REFERENCE NO.: 628 COMBO ASSEMBLY                                            |                                                                                                                                                                                                                                                                                                                                                                                                                                                                                                                                                                                                                                                                                                                                                                                                                                                                                                                                                                                                                                                                                                                                                                                                                                                                                                                                                                                                                                                                                                                                                                                                                                                                                                                                                                                                                                                                                                                                                                                                                                                                                                                                |
| COMBINATION D-SUB                                                                                                                                                                                                                                                                                                                                                                                                                                                                                                                                                                                                                                                                                                                                                                                                                                                                                                                                                                                                                                                                                                                                                                                                                                                                                                                                                                                                                                                                                                                                                                                                                                                                                                                                                                                                                                                                                                                                                                                                                                                                                                                                                                                                                                                                                                                                                                                                                                                                                                                                                                                                                                          |                                  | DRAWN: C.B                                                                                                                                                                                                                                                                                                                                     | DATE: JAN. 01/2019                                                           |                                                                                 |                                                                                                                                                                                                                                                                                                                                                                                                                                                                                                                                                                                                                                                                                                                                                                                                                                                                                                                                                                                                                                                                                                                                                                                                                                                                                                                                                                                                                                                                                                                                                                                                                                                                                                                                                                                                                                                                                                                                                                                                                                                                                                                                |
|                                                                                                                                                                                                                                                                                                                                                                                                                                                                                                                                                                                                                                                                                                                                                                                                                                                                                                                                                                                                                                                                                                                                                                                                                                                                                                                                                                                                                                                                                                                                                                                                                                                                                                                                                                                                                                                                                                                                                                                                                                                                                                                                                                                                                                                                                                                                                                                                                                                                                                                                                                                                                                                            |                                  |                                                                                                                                                                                                                                                                                                                                                | CHECKED:                                                                     | DATE:                                                                           |                                                                                                                                                                                                                                                                                                                                                                                                                                                                                                                                                                                                                                                                                                                                                                                                                                                                                                                                                                                                                                                                                                                                                                                                                                                                                                                                                                                                                                                                                                                                                                                                                                                                                                                                                                                                                                                                                                                                                                                                                                                                                                                                |
| THIS SERIES FULLY CONFORMS TO                                                                                                                                                                                                                                                                                                                                                                                                                                                                                                                                                                                                                                                                                                                                                                                                                                                                                                                                                                                                                                                                                                                                                                                                                                                                                                                                                                                                                                                                                                                                                                                                                                                                                                                                                                                                                                                                                                                                                                                                                                                                                                                                                                                                                                                                                                                                                                                                                                                                                                                                                                                                                              |                                  | ARE THE FROFERTT OF EDAG INC., AND                                                                                                                                                                                                                                                                                                             | SCALE: N.T.S                                                                 | SHEET 3 OF                                                                      | 4                                                                                                                                                                                                                                                                                                                                                                                                                                                                                                                                                                                                                                                                                                                                                                                                                                                                                                                                                                                                                                                                                                                                                                                                                                                                                                                                                                                                                                                                                                                                                                                                                                                                                                                                                                                                                                                                                                                                                                                                                                                                                                                              |
| THE EUROPEAN UNION DIRECTIVES<br>2011/65/EU FOR RoHS COMPLIANCY.                                                                                                                                                                                                                                                                                                                                                                                                                                                                                                                                                                                                                                                                                                                                                                                                                                                                                                                                                                                                                                                                                                                                                                                                                                                                                                                                                                                                                                                                                                                                                                                                                                                                                                                                                                                                                                                                                                                                                                                                                                                                                                                                                                                                                                                                                                                                                                                                                                                                                                                                                                                           | CANADA                           | OR USED AS THE BASIS FOR THE                                                                                                                                                                                                                                                                                                                   | DRAWING NUMBER: 628W5W1-124-2N2 ISSUE                                        |                                                                                 | ISSUE                                                                                                                                                                                                                                                                                                                                                                                                                                                                                                                                                                                                                                                                                                                                                                                                                                                                                                                                                                                                                                                                                                                                                                                                                                                                                                                                                                                                                                                                                                                                                                                                                                                                                                                                                                                                                                                                                                                                                                                                                                                                                                                          |
|                                                                                                                                                                                                                                                                                                                                                                                                                                                                                                                                                                                                                                                                                                                                                                                                                                                                                                                                                                                                                                                                                                                                                                                                                                                                                                                                                                                                                                                                                                                                                                                                                                                                                                                                                                                                                                                                                                                                                                                                                                                                                                                                                                                                                                                                                                                                                                                                                                                                                                                                                                                                                                                            | YOUR CONNECTION TO QUALITY & SEF | RVICE MANUFACTURE OR SALE OF APPARATUS                                                                                                                                                                                                                                                                                                         | PART NUMBER: 628W5W1-124-2N2 1                                               |                                                                                 |                                                                                                                                                                                                                                                                                                                                                                                                                                                                                                                                                                                                                                                                                                                                                                                                                                                                                                                                                                                                                                                                                                                                                                                                                                                                                                                                                                                                                                                                                                                                                                                                                                                                                                                                                                                                                                                                                                                                                                                                                                                                                                                                |