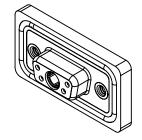

|                                      | SW REFERENCE NO.: 628 COMBO ASSEMBLY                                 |                        |            |       |
|--------------------------------------|----------------------------------------------------------------------|------------------------|------------|-------|
| COMBINATION                          | DRAWN: C.B                                                           | DATE: JAN. 01/20       | 19         |       |
|                                      |                                                                      |                        | DATE:      |       |
| EDAC INC                             | THESE DRAWINGS AND SPECIFICATIONS<br>ARE THE PROPERTY OF EDAC INCAND | SCALE: (IN C.A.D. 1:1) | SHEET 1 OF | 4     |
|                                      | SHALL NOT BE REPRODUCED, OR COPIED OR USED AS THE BASIS FOR THE      | DRAWING NUMBER: 628W5W | 1-124-2N2  | ISSUE |
| YOUR CONNECTION TO QUALITY & SERVICE | MANUFACTURE OR SALE OF APPARATUS<br>WITHOUT WRITTEN PERMISSION.      | PART NUMBER: 628W5W    | 1-124-2N2  | 1     |