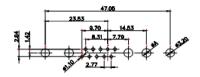

23.53

36W4 Female

13W3 Male

3

3

13W6 Male

43W2 Male

17W5 Female

 .X
 ±0.25

 .XX
 ±0.13

 .XXX
 ±0.05

9W4 Female

13W3 Female

43W2 Female

47W1 Female

17W5 Male