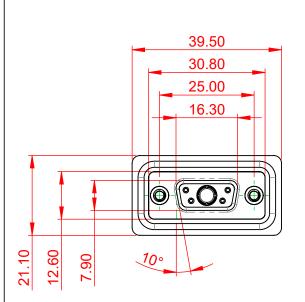

THIS IS A C.A.D. GENERATED DRAWING TOLERANCE UNLESS OTHERWISE SPECIFIED DO NOT MAKE MANUAL REVISIONS TO MASTER.

**ISSUE NUMBER** 

ORIGINAL

(1)

NOTES:

MATERIAL:

.X ±0.25

.XX ±0.13 .XXX ±0.05

|                                      | SW REFERENCE NO.: 628 COMBO ASSEMBLY                                 |                        |            |       |
|--------------------------------------|----------------------------------------------------------------------|------------------------|------------|-------|
| COMBINATION                          | DRAWN: C.B                                                           | DATE: JAN. 01/20       | 19         |       |
|                                      |                                                                      |                        | DATE:      |       |
| EDAC INC                             | THESE DRAWINGS AND SPECIFICATIONS<br>ARE THE PROPERTY OF EDAC INCAND | SCALE: (IN C.A.D. 1:1) | SHEET 1 OF | 4     |
|                                      | SHALL NOT BE REPRODUCED, OR COPIED OR USED AS THE BASIS FOR THE      | DRAWING NUMBER: 628W5W | 1-124-2N2  | ISSUE |
| YOUR CONNECTION TO QUALITY & SERVICE | MANUFACTURE OR SALE OF APPARATUS<br>WITHOUT WRITTEN PERMISSION.      | PART NUMBER: 628W5W    | 1-124-2N2  | 1     |