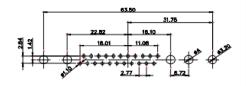

3W3 / 3WK3

5W1 Male/Female

7W2 Male/Female

(1)

628W5W1-124-2N2

21W4 Male/Female

| 47.05<br>23.63<br>-14.49<br>-14.49<br>-14.49<br>-14.49<br>-14.49<br>-14.49<br>-14.49<br>-14.49<br>-14.49<br>-14.49<br>-14.49<br>-14.49<br>-14.49<br>-14.49<br>-14.49<br>-14.49<br>-14.49<br>-14.49<br>-14.49<br>-14.49<br>-14.49<br>-14.49<br>-14.49<br>-14.49<br>-14.49<br>-14.49<br>-14.49<br>-14.49<br>-14.49<br>-14.49<br>-14.49<br>-14.49<br>-14.49<br>-14.49<br>-14.49<br>-14.49<br>-14.49<br>-14.49<br>-14.49<br>-14.49<br>-14.49<br>-14.49<br>-14.49<br>-14.49<br>-14.49<br>-14.49<br>-14.49<br>-14.49<br>-14.49<br>-14.49<br>-14.49<br>-14.49<br>-14.49<br>-14.49<br>-14.49<br>-14.49<br>-14.49<br>-14.49<br>-14.49<br>-14.49<br>-14.49<br>-14.49<br>-14.49<br>-14.49<br>-14.49<br>-14.49<br>-14.49<br>-14.49<br>-14.49<br>-14.49<br>-14.49<br>-14.49<br>-14.49<br>-14.49<br>-14.49<br>-14.49<br>-14.49<br>-14.49<br>-14.49<br>-14.49<br>-14.49<br>-14.49<br>-14.49<br>-14.49<br>-14.49<br>-14.49<br>-14.49<br>-14.49<br>-14.49<br>-14.49<br>-14.49<br>-14.49<br>-14.49<br>-14.49<br>-14.49<br>-14.49<br>-14.49<br>-14.49<br>-14.49<br>-14.49<br>-14.49<br>-14.49<br>-14.49<br>-14.49<br>-14.49<br>-14.49<br>-14.49<br>-14.49<br>-14.49<br>-14.49<br>-14.49<br>-14.49<br>-14.49<br>-14.49<br>-14.49<br>-14.49<br>-14.49<br>-14.49<br>-14.49<br>-14.49<br>-14.49<br>-14.49<br>-14.49<br>-14.49<br>-14.49<br>-14.49<br>-14.49<br>-14.49<br>-14.49<br>-14.49<br>-14.49<br>-14.49<br>-14.49<br>-14.49<br>-14.49<br>-14.49<br>-14.49<br>-14.49<br>-14.49<br>-14.49<br>-14.49<br>-14.49<br>-14.49<br>-14.49<br>-14.49<br>-14.49<br>-14.49<br>-14.49<br>-14.49<br>-14.49<br>-14.49<br>-14.49<br>-14.49<br>-14.49<br>-14.49<br>-14.49<br>-14.49<br>-14.49<br>-14.49<br>-14.49<br>-14.49<br>-14.49<br>-14.49<br>-14.49<br>-14.49<br>-14.49<br>-14.49<br>-14.49<br>-14.49<br>-14.49<br>-14.49<br>-14.49<br>-14.49<br>-14.49<br>-14.49<br>-14.49<br>-14.49<br>-14.49<br>-14.49<br>-14.49<br>-14.49<br>-14.49<br>-14.49<br>-14.49<br>-14.49<br>-14.49<br>-14.49<br>-14.49<br>-14.49<br>-14.49<br>-14.49<br>-14.49<br>-14.49<br>-14.49<br>-14.49<br>-14.49<br>-14.49<br>-14.49<br>-14.49<br>-14.49<br>-14.49<br>-14.49<br>-14.49<br>-14.49<br>-14.49<br>-14.49<br>-14.49<br>-14.49<br>-14.49<br>-14.49<br>-14.49<br>-14.49<br>-14.49<br>-14.49<br>-14.49<br>-14.49<br>-14.49<br>-14.49<br>-14.49<br>-14.49<br>-14.49<br>-14.49<br>-14.49<br>-14.49<br>-14.49<br>-14.49<br>-14.49<br>-14.49<br>-14.49<br>-14.49<br>-14.49<br>-14.49<br>-14.49<br>-14.49<br>-14.49<br>-14.49<br>-14.49<br>-14.49<br>-14.49<br>-14.49<br>-14.49<br>-14.49<br>-14.49<br>-14.49<br>-14.49<br>-14.49<br>-14.49<br>-14.49<br>-14.49<br>-14.49<br>-14.49<br>-14.49<br>-14.49<br>-14.49 |                                  | 33.30<br>3.30<br>4.650<br>15.65<br>15.65<br>4.520<br>500<br>500<br>500<br>500<br>500<br>500<br>500                                                                                                                                                                                                                                             | ₹<br>₹<br>4<br>7<br>7<br>7<br>7<br>7<br>7<br>7<br>7<br>7<br>7<br>7<br>7<br>7 | 63.50<br>                                                                       | and a second                                                                                                                                                                                                                                                                                                                                                                                                                                                                                                                                                                                                                                                                                                                                                                                                                                                                                                                                                                                                                                                                                                                                                                                                                                                                                                                                                                                                                                                                                                                                                                                                                                                                                                                                                                                                                                                                                                                                                                                                                                                                                                                   |
|------------------------------------------------------------------------------------------------------------------------------------------------------------------------------------------------------------------------------------------------------------------------------------------------------------------------------------------------------------------------------------------------------------------------------------------------------------------------------------------------------------------------------------------------------------------------------------------------------------------------------------------------------------------------------------------------------------------------------------------------------------------------------------------------------------------------------------------------------------------------------------------------------------------------------------------------------------------------------------------------------------------------------------------------------------------------------------------------------------------------------------------------------------------------------------------------------------------------------------------------------------------------------------------------------------------------------------------------------------------------------------------------------------------------------------------------------------------------------------------------------------------------------------------------------------------------------------------------------------------------------------------------------------------------------------------------------------------------------------------------------------------------------------------------------------------------------------------------------------------------------------------------------------------------------------------------------------------------------------------------------------------------------------------------------------------------------------------------------------------------------------------------------------------------------------------------------------------------------------------------------------------------------------------------------------------------------------------------------------------------------------------------------------------------------------------------------------------------------------------------------------------------------------------------------------------------------------------------------------------------------------------------------------|----------------------------------|------------------------------------------------------------------------------------------------------------------------------------------------------------------------------------------------------------------------------------------------------------------------------------------------------------------------------------------------|------------------------------------------------------------------------------|---------------------------------------------------------------------------------|--------------------------------------------------------------------------------------------------------------------------------------------------------------------------------------------------------------------------------------------------------------------------------------------------------------------------------------------------------------------------------------------------------------------------------------------------------------------------------------------------------------------------------------------------------------------------------------------------------------------------------------------------------------------------------------------------------------------------------------------------------------------------------------------------------------------------------------------------------------------------------------------------------------------------------------------------------------------------------------------------------------------------------------------------------------------------------------------------------------------------------------------------------------------------------------------------------------------------------------------------------------------------------------------------------------------------------------------------------------------------------------------------------------------------------------------------------------------------------------------------------------------------------------------------------------------------------------------------------------------------------------------------------------------------------------------------------------------------------------------------------------------------------------------------------------------------------------------------------------------------------------------------------------------------------------------------------------------------------------------------------------------------------------------------------------------------------------------------------------------------------|
|                                                                                                                                                                                                                                                                                                                                                                                                                                                                                                                                                                                                                                                                                                                                                                                                                                                                                                                                                                                                                                                                                                                                                                                                                                                                                                                                                                                                                                                                                                                                                                                                                                                                                                                                                                                                                                                                                                                                                                                                                                                                                                                                                                                                                                                                                                                                                                                                                                                                                                                                                                                                                                                            |                                  | 11W1 Male/Female                                                                                                                                                                                                                                                                                                                               | 27W2 Male/Femal                                                              | e                                                                               |                                                                                                                                                                                                                                                                                                                                                                                                                                                                                                                                                                                                                                                                                                                                                                                                                                                                                                                                                                                                                                                                                                                                                                                                                                                                                                                                                                                                                                                                                                                                                                                                                                                                                                                                                                                                                                                                                                                                                                                                                                                                                                                                |
| 47.05<br>- 14.49<br>- 14.                                                       | W8 Female                        | 33.30<br>10.56<br>9.70<br>4.4<br>4.4<br>4.4<br>4.4<br>4.4<br>4.4<br>4.4<br>4.                                                                                                                                                                                                                                                                  |                                                                              | 8350<br>31.75<br>2<br>15.24<br>+++++++<br>++++++<br>Z                           | and a state of the |
| ++*2000.++ +*00008*1                                                                                                                                                                                                                                                                                                                                                                                                                                                                                                                                                                                                                                                                                                                                                                                                                                                                                                                                                                                                                                                                                                                                                                                                                                                                                                                                                                                                                                                                                                                                                                                                                                                                                                                                                                                                                                                                                                                                                                                                                                                                                                                                                                                                                                                                                                                                                                                                                                                                                                                                                                                                                                       | -1999-1<br>- 1999-1<br>- 1999-1  | 17W2 Male/Female                                                                                                                                                                                                                                                                                                                               | 21W1 Male/Femal                                                              | e                                                                               |                                                                                                                                                                                                                                                                                                                                                                                                                                                                                                                                                                                                                                                                                                                                                                                                                                                                                                                                                                                                                                                                                                                                                                                                                                                                                                                                                                                                                                                                                                                                                                                                                                                                                                                                                                                                                                                                                                                                                                                                                                                                                                                                |
| CURRENT RATING /<br>10A / 2.2<br>20A / 3.3<br>30A / 3.7<br>40A / 4.2                                                                                                                                                                                                                                                                                                                                                                                                                                                                                                                                                                                                                                                                                                                                                                                                                                                                                                                                                                                                                                                                                                                                                                                                                                                                                                                                                                                                                                                                                                                                                                                                                                                                                                                                                                                                                                                                                                                                                                                                                                                                                                                                                                                                                                                                                                                                                                                                                                                                                                                                                                                       | ØA<br>                           | 47.05<br>23.05<br>13.85<br>13.85<br>13.85<br>23.02<br>23.03<br>23.03<br>23.05<br>23.05<br>23.05<br>23.05<br>23.05<br>23.05<br>23.05<br>23.05<br>23.05<br>23.05<br>23.05<br>23.05<br>23.05<br>23.05<br>23.05<br>23.05<br>23.05<br>23.05<br>23.05<br>23.05<br>23.05<br>23.05<br>23.05<br>25<br>25<br>25<br>25<br>25<br>25<br>25<br>25<br>25<br>2 |                                                                              | 47.05<br>23.63<br>4<br>4<br>4<br>4<br>4<br>4<br>4<br>4<br>4<br>4<br>4<br>4<br>4 | æ                                                                                                                                                                                                                                                                                                                                                                                                                                                                                                                                                                                                                                                                                                                                                                                                                                                                                                                                                                                                                                                                                                                                                                                                                                                                                                                                                                                                                                                                                                                                                                                                                                                                                                                                                                                                                                                                                                                                                                                                                                                                                                                              |
|                                                                                                                                                                                                                                                                                                                                                                                                                                                                                                                                                                                                                                                                                                                                                                                                                                                                                                                                                                                                                                                                                                                                                                                                                                                                                                                                                                                                                                                                                                                                                                                                                                                                                                                                                                                                                                                                                                                                                                                                                                                                                                                                                                                                                                                                                                                                                                                                                                                                                                                                                                                                                                                            |                                  |                                                                                                                                                                                                                                                                                                                                                |                                                                              | SW REFERENCE NO.: 628 COMBO ASSEMBLY                                            |                                                                                                                                                                                                                                                                                                                                                                                                                                                                                                                                                                                                                                                                                                                                                                                                                                                                                                                                                                                                                                                                                                                                                                                                                                                                                                                                                                                                                                                                                                                                                                                                                                                                                                                                                                                                                                                                                                                                                                                                                                                                                                                                |
| COMBINATION D-SUB                                                                                                                                                                                                                                                                                                                                                                                                                                                                                                                                                                                                                                                                                                                                                                                                                                                                                                                                                                                                                                                                                                                                                                                                                                                                                                                                                                                                                                                                                                                                                                                                                                                                                                                                                                                                                                                                                                                                                                                                                                                                                                                                                                                                                                                                                                                                                                                                                                                                                                                                                                                                                                          |                                  | DRAWN: C.B                                                                                                                                                                                                                                                                                                                                     | DATE: JAN. 01/2019                                                           |                                                                                 |                                                                                                                                                                                                                                                                                                                                                                                                                                                                                                                                                                                                                                                                                                                                                                                                                                                                                                                                                                                                                                                                                                                                                                                                                                                                                                                                                                                                                                                                                                                                                                                                                                                                                                                                                                                                                                                                                                                                                                                                                                                                                                                                |
|                                                                                                                                                                                                                                                                                                                                                                                                                                                                                                                                                                                                                                                                                                                                                                                                                                                                                                                                                                                                                                                                                                                                                                                                                                                                                                                                                                                                                                                                                                                                                                                                                                                                                                                                                                                                                                                                                                                                                                                                                                                                                                                                                                                                                                                                                                                                                                                                                                                                                                                                                                                                                                                            |                                  |                                                                                                                                                                                                                                                                                                                                                | CHECKED:                                                                     | DATE:                                                                           |                                                                                                                                                                                                                                                                                                                                                                                                                                                                                                                                                                                                                                                                                                                                                                                                                                                                                                                                                                                                                                                                                                                                                                                                                                                                                                                                                                                                                                                                                                                                                                                                                                                                                                                                                                                                                                                                                                                                                                                                                                                                                                                                |
| THIS SERIES FULLY CONFORMS TO                                                                                                                                                                                                                                                                                                                                                                                                                                                                                                                                                                                                                                                                                                                                                                                                                                                                                                                                                                                                                                                                                                                                                                                                                                                                                                                                                                                                                                                                                                                                                                                                                                                                                                                                                                                                                                                                                                                                                                                                                                                                                                                                                                                                                                                                                                                                                                                                                                                                                                                                                                                                                              |                                  | ARE THE FROFERTT OF EDAG INC., AND                                                                                                                                                                                                                                                                                                             | SCALE: N.T.S                                                                 | SHEET 3 OF                                                                      | 4                                                                                                                                                                                                                                                                                                                                                                                                                                                                                                                                                                                                                                                                                                                                                                                                                                                                                                                                                                                                                                                                                                                                                                                                                                                                                                                                                                                                                                                                                                                                                                                                                                                                                                                                                                                                                                                                                                                                                                                                                                                                                                                              |
| THE EUROPEAN UNION DIRECTIVES<br>2011/65/EU FOR RoHS COMPLIANCY.                                                                                                                                                                                                                                                                                                                                                                                                                                                                                                                                                                                                                                                                                                                                                                                                                                                                                                                                                                                                                                                                                                                                                                                                                                                                                                                                                                                                                                                                                                                                                                                                                                                                                                                                                                                                                                                                                                                                                                                                                                                                                                                                                                                                                                                                                                                                                                                                                                                                                                                                                                                           | CANADA                           | OR USED AS THE BASIS FOR THE                                                                                                                                                                                                                                                                                                                   | DRAWING NUMBER: 628W5W1-124-2N2 ISSUE                                        |                                                                                 | ISSUE                                                                                                                                                                                                                                                                                                                                                                                                                                                                                                                                                                                                                                                                                                                                                                                                                                                                                                                                                                                                                                                                                                                                                                                                                                                                                                                                                                                                                                                                                                                                                                                                                                                                                                                                                                                                                                                                                                                                                                                                                                                                                                                          |
|                                                                                                                                                                                                                                                                                                                                                                                                                                                                                                                                                                                                                                                                                                                                                                                                                                                                                                                                                                                                                                                                                                                                                                                                                                                                                                                                                                                                                                                                                                                                                                                                                                                                                                                                                                                                                                                                                                                                                                                                                                                                                                                                                                                                                                                                                                                                                                                                                                                                                                                                                                                                                                                            | YOUR CONNECTION TO QUALITY & SEF | RVICE MANUFACTURE OR SALE OF APPARATUS                                                                                                                                                                                                                                                                                                         | PART NUMBER: 628W5W1-124-2N2 1                                               |                                                                                 |                                                                                                                                                                                                                                                                                                                                                                                                                                                                                                                                                                                                                                                                                                                                                                                                                                                                                                                                                                                                                                                                                                                                                                                                                                                                                                                                                                                                                                                                                                                                                                                                                                                                                                                                                                                                                                                                                                                                                                                                                                                                                                                                |