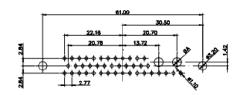

3W3 / 3WK3

5W1 Male/Female

7W2 Male/Female

(1)

628W5W1-124-2N2

21W4 Male/Female

| 47.05<br>23.63<br>-14.49<br>-14.49<br>-14.49<br>-14.49<br>-14.49<br>-14.49<br>-14.49<br>-14.49<br>-14.49<br>-14.49<br>-14.49<br>-14.49<br>-14.49<br>-14.49<br>-14.49<br>-14.49<br>-14.49<br>-14.49<br>-14.49<br>-14.49<br>-14.49<br>-14.49<br>-14.49<br>-14.49<br>-14.49<br>-14.49<br>-14.49<br>-14.49<br>-14.49<br>-14.49<br>-14.49<br>-14.49<br>-14.49<br>-14.49<br>-14.49<br>-14.49<br>-14.49<br>-14.49<br>-14.49<br>-14.49<br>-14.49<br>-14.49<br>-14.49<br>-14.49<br>-14.49<br>-14.49<br>-14.49<br>-14.49<br>-14.49<br>-14.49<br>-14.49<br>-14.49<br>-14.49<br>-14.49<br>-14.49<br>-14.49<br>-14.49<br>-14.49<br>-14.49<br>-14.49<br>-14.49<br>-14.49<br>-14.49<br>-14.49<br>-14.49<br>-14.49<br>-14.49<br>-14.49<br>-14.49<br>-14.49<br>-14.49<br>-14.49<br>-14.49<br>-14.49<br>-14.49<br>-14.49<br>-14.49<br>-14.49<br>-14.49<br>-14.49<br>-14.49<br>-14.49<br>-14.49<br>-14.49<br>-14.49<br>-14.49<br>-14.49<br>-14.49<br>-14.49<br>-14.49<br>-14.49<br>-14.49<br>-14.49<br>-14.49<br>-14.49<br>-14.49<br>-14.49<br>-14.49<br>-14.49<br>-14.49<br>-14.49<br>-14.49<br>-14.49<br>-14.49<br>-14.49<br>-14.49<br>-14.49<br>-14.49<br>-14.49<br>-14.49<br>-14.49<br>-14.49<br>-14.49<br>-14.49<br>-14.49<br>-14.49<br>-14.49<br>-14.49<br>-14.49<br>-14.49<br>-14.49<br>-14.49<br>-14.49<br>-14.49<br>-14.49<br>-14.49<br>-14.49<br>-14.49<br>-14.49<br>-14.49<br>-14.49<br>-14.49<br>-14.49<br>-14.49<br>-14.49<br>-14.49<br>-14.49<br>-14.49<br>-14.49<br>-14.49<br>-14.49<br>-14.49<br>-14.49<br>-14.49<br>-14.49<br>-14.49<br>-14.49<br>-14.49<br>-14.49<br>-14.49<br>-14.49<br>-14.49<br>-14.49<br>-14.49<br>-14.49<br>-14.49<br>-14.49<br>-14.49<br>-14.49<br>-14.49<br>-14.49<br>-14.49<br>-14.49<br>-14.49<br>-14.49<br>-14.49<br>-14.49<br>-14.49<br>-14.49<br>-14.49<br>-14.49<br>-14.49<br>-14.49<br>-14.49<br>-14.49<br>-14.49<br>-14.49<br>-14.49<br>-14.49<br>-14.49<br>-14.49<br>-14.49<br>-14.49<br>-14.49<br>-14.49<br>-14.49<br>-14.49<br>-14.49<br>-14.49<br>-14.49<br>-14.49<br>-14.49<br>-14.49<br>-14.49<br>-14.49<br>-14.49<br>-14.49<br>-14.49<br>-14.49<br>-14.49<br>-14.49<br>-14.49<br>-14.49<br>-14.49<br>-14.49<br>-14.49<br>-14.49<br>-14.49<br>-14.49<br>-14.49<br>-14.49<br>-14.49<br>-14.49<br>-14.49<br>-14.49<br>-14.49<br>-14.49<br>-14.49<br>-14.49<br>-14.49<br>-14.49<br>-14.49<br>-14.49<br>-14.49<br>-14.49<br>-14.49<br>-14.49<br>-14.49<br>-14.49<br>-14.49<br>-14.49<br>-14.49<br>-14.49<br>-14.49<br>-14.49<br>-14.49<br>-14.49<br>-14.49<br>-14.49<br>-14.49<br>-14.49<br>-14.49<br>-14.49<br>-14.49<br>-14.49<br>-14.49<br>-14.49<br>-14.49<br>-14.49<br>-14.49<br>-14.49<br>-14.49<br>-14.49<br>-14.49 |                                  | 33.30<br>3.30<br>4.650<br>15.65<br>15.65<br>4.520<br>500<br>500<br>500<br>500<br>500<br>500<br>500                                                                                                                                                                                                                                             | ₹<br>₹<br>4<br>7<br>7<br>7<br>7<br>7<br>7<br>7<br>7<br>7<br>7<br>7<br>7<br>7 | 63.50<br>                                                                       | and a second                                                                                                                                                                                                                                                                                                                                                                                                                                                                                                                                                                                                                                                                                                                                                                                                                                                                                                                                                                                                                                                                                                                                                                                                                                                                                                                                                                                                                                                                                                                                                                                                                                                                                                                                                                                                                                                                                                                                                                                                                                                                                                                   |
|------------------------------------------------------------------------------------------------------------------------------------------------------------------------------------------------------------------------------------------------------------------------------------------------------------------------------------------------------------------------------------------------------------------------------------------------------------------------------------------------------------------------------------------------------------------------------------------------------------------------------------------------------------------------------------------------------------------------------------------------------------------------------------------------------------------------------------------------------------------------------------------------------------------------------------------------------------------------------------------------------------------------------------------------------------------------------------------------------------------------------------------------------------------------------------------------------------------------------------------------------------------------------------------------------------------------------------------------------------------------------------------------------------------------------------------------------------------------------------------------------------------------------------------------------------------------------------------------------------------------------------------------------------------------------------------------------------------------------------------------------------------------------------------------------------------------------------------------------------------------------------------------------------------------------------------------------------------------------------------------------------------------------------------------------------------------------------------------------------------------------------------------------------------------------------------------------------------------------------------------------------------------------------------------------------------------------------------------------------------------------------------------------------------------------------------------------------------------------------------------------------------------------------------------------------------------------------------------------------------------------------------------------------|----------------------------------|------------------------------------------------------------------------------------------------------------------------------------------------------------------------------------------------------------------------------------------------------------------------------------------------------------------------------------------------|------------------------------------------------------------------------------|---------------------------------------------------------------------------------|--------------------------------------------------------------------------------------------------------------------------------------------------------------------------------------------------------------------------------------------------------------------------------------------------------------------------------------------------------------------------------------------------------------------------------------------------------------------------------------------------------------------------------------------------------------------------------------------------------------------------------------------------------------------------------------------------------------------------------------------------------------------------------------------------------------------------------------------------------------------------------------------------------------------------------------------------------------------------------------------------------------------------------------------------------------------------------------------------------------------------------------------------------------------------------------------------------------------------------------------------------------------------------------------------------------------------------------------------------------------------------------------------------------------------------------------------------------------------------------------------------------------------------------------------------------------------------------------------------------------------------------------------------------------------------------------------------------------------------------------------------------------------------------------------------------------------------------------------------------------------------------------------------------------------------------------------------------------------------------------------------------------------------------------------------------------------------------------------------------------------------|
|                                                                                                                                                                                                                                                                                                                                                                                                                                                                                                                                                                                                                                                                                                                                                                                                                                                                                                                                                                                                                                                                                                                                                                                                                                                                                                                                                                                                                                                                                                                                                                                                                                                                                                                                                                                                                                                                                                                                                                                                                                                                                                                                                                                                                                                                                                                                                                                                                                                                                                                                                                                                                                                            |                                  | 11W1 Male/Female                                                                                                                                                                                                                                                                                                                               | 27W2 Male/Femal                                                              | e                                                                               |                                                                                                                                                                                                                                                                                                                                                                                                                                                                                                                                                                                                                                                                                                                                                                                                                                                                                                                                                                                                                                                                                                                                                                                                                                                                                                                                                                                                                                                                                                                                                                                                                                                                                                                                                                                                                                                                                                                                                                                                                                                                                                                                |
| 47.05<br>- 14.49<br>- 14.                                                       | W8 Female                        | 33.30<br>10.56<br>9.70<br>4.4<br>4.4<br>4.4<br>4.4<br>4.4<br>4.4<br>4.4<br>4.                                                                                                                                                                                                                                                                  |                                                                              | 8350<br>31.75<br>2<br>15.24<br>+++++++<br>++++++<br>Z                           | and a state of the |
| ++*2000.++ +*00008*1                                                                                                                                                                                                                                                                                                                                                                                                                                                                                                                                                                                                                                                                                                                                                                                                                                                                                                                                                                                                                                                                                                                                                                                                                                                                                                                                                                                                                                                                                                                                                                                                                                                                                                                                                                                                                                                                                                                                                                                                                                                                                                                                                                                                                                                                                                                                                                                                                                                                                                                                                                                                                                       | -1999-1<br>- 1999-1<br>- 1999-1  | 17W2 Male/Female                                                                                                                                                                                                                                                                                                                               | 21W1 Male/Femal                                                              | e                                                                               |                                                                                                                                                                                                                                                                                                                                                                                                                                                                                                                                                                                                                                                                                                                                                                                                                                                                                                                                                                                                                                                                                                                                                                                                                                                                                                                                                                                                                                                                                                                                                                                                                                                                                                                                                                                                                                                                                                                                                                                                                                                                                                                                |
| CURRENT RATING /<br>10A / 2.2<br>20A / 3.3<br>30A / 3.7<br>40A / 4.2                                                                                                                                                                                                                                                                                                                                                                                                                                                                                                                                                                                                                                                                                                                                                                                                                                                                                                                                                                                                                                                                                                                                                                                                                                                                                                                                                                                                                                                                                                                                                                                                                                                                                                                                                                                                                                                                                                                                                                                                                                                                                                                                                                                                                                                                                                                                                                                                                                                                                                                                                                                       | ØA<br>                           | 47.05<br>23.05<br>13.85<br>13.85<br>13.85<br>23.02<br>23.03<br>23.03<br>23.05<br>23.05<br>23.05<br>23.05<br>23.05<br>23.05<br>23.05<br>23.05<br>23.05<br>23.05<br>23.05<br>23.05<br>23.05<br>23.05<br>23.05<br>23.05<br>23.05<br>23.05<br>23.05<br>23.05<br>23.05<br>23.05<br>23.05<br>25<br>25<br>25<br>25<br>25<br>25<br>25<br>25<br>25<br>2 |                                                                              | 47.05<br>23.63<br>4<br>4<br>4<br>4<br>4<br>4<br>4<br>4<br>4<br>4<br>4<br>4<br>4 | æ                                                                                                                                                                                                                                                                                                                                                                                                                                                                                                                                                                                                                                                                                                                                                                                                                                                                                                                                                                                                                                                                                                                                                                                                                                                                                                                                                                                                                                                                                                                                                                                                                                                                                                                                                                                                                                                                                                                                                                                                                                                                                                                              |
|                                                                                                                                                                                                                                                                                                                                                                                                                                                                                                                                                                                                                                                                                                                                                                                                                                                                                                                                                                                                                                                                                                                                                                                                                                                                                                                                                                                                                                                                                                                                                                                                                                                                                                                                                                                                                                                                                                                                                                                                                                                                                                                                                                                                                                                                                                                                                                                                                                                                                                                                                                                                                                                            |                                  |                                                                                                                                                                                                                                                                                                                                                |                                                                              | SW REFERENCE NO.: 628 COMBO ASSEMBLY                                            |                                                                                                                                                                                                                                                                                                                                                                                                                                                                                                                                                                                                                                                                                                                                                                                                                                                                                                                                                                                                                                                                                                                                                                                                                                                                                                                                                                                                                                                                                                                                                                                                                                                                                                                                                                                                                                                                                                                                                                                                                                                                                                                                |
| COMBINATION D-SUB                                                                                                                                                                                                                                                                                                                                                                                                                                                                                                                                                                                                                                                                                                                                                                                                                                                                                                                                                                                                                                                                                                                                                                                                                                                                                                                                                                                                                                                                                                                                                                                                                                                                                                                                                                                                                                                                                                                                                                                                                                                                                                                                                                                                                                                                                                                                                                                                                                                                                                                                                                                                                                          |                                  | DRAWN: C.B                                                                                                                                                                                                                                                                                                                                     | DATE: JAN. 01/2019                                                           |                                                                                 |                                                                                                                                                                                                                                                                                                                                                                                                                                                                                                                                                                                                                                                                                                                                                                                                                                                                                                                                                                                                                                                                                                                                                                                                                                                                                                                                                                                                                                                                                                                                                                                                                                                                                                                                                                                                                                                                                                                                                                                                                                                                                                                                |
|                                                                                                                                                                                                                                                                                                                                                                                                                                                                                                                                                                                                                                                                                                                                                                                                                                                                                                                                                                                                                                                                                                                                                                                                                                                                                                                                                                                                                                                                                                                                                                                                                                                                                                                                                                                                                                                                                                                                                                                                                                                                                                                                                                                                                                                                                                                                                                                                                                                                                                                                                                                                                                                            |                                  |                                                                                                                                                                                                                                                                                                                                                | CHECKED:                                                                     | DATE:                                                                           |                                                                                                                                                                                                                                                                                                                                                                                                                                                                                                                                                                                                                                                                                                                                                                                                                                                                                                                                                                                                                                                                                                                                                                                                                                                                                                                                                                                                                                                                                                                                                                                                                                                                                                                                                                                                                                                                                                                                                                                                                                                                                                                                |
| THIS SERIES FULLY CONFORMS TO                                                                                                                                                                                                                                                                                                                                                                                                                                                                                                                                                                                                                                                                                                                                                                                                                                                                                                                                                                                                                                                                                                                                                                                                                                                                                                                                                                                                                                                                                                                                                                                                                                                                                                                                                                                                                                                                                                                                                                                                                                                                                                                                                                                                                                                                                                                                                                                                                                                                                                                                                                                                                              |                                  | ARE THE FROFERTT OF EDAG INC., AND                                                                                                                                                                                                                                                                                                             | SCALE: N.T.S                                                                 | SHEET 3 OF                                                                      | 4                                                                                                                                                                                                                                                                                                                                                                                                                                                                                                                                                                                                                                                                                                                                                                                                                                                                                                                                                                                                                                                                                                                                                                                                                                                                                                                                                                                                                                                                                                                                                                                                                                                                                                                                                                                                                                                                                                                                                                                                                                                                                                                              |
| THE EUROPEAN UNION DIRECTIVES<br>2011/65/EU FOR RoHS COMPLIANCY.                                                                                                                                                                                                                                                                                                                                                                                                                                                                                                                                                                                                                                                                                                                                                                                                                                                                                                                                                                                                                                                                                                                                                                                                                                                                                                                                                                                                                                                                                                                                                                                                                                                                                                                                                                                                                                                                                                                                                                                                                                                                                                                                                                                                                                                                                                                                                                                                                                                                                                                                                                                           | CANADA                           | OR USED AS THE BASIS FOR THE                                                                                                                                                                                                                                                                                                                   | DRAWING NUMBER: 628W5W1-124-2N2 ISSUE                                        |                                                                                 | ISSUE                                                                                                                                                                                                                                                                                                                                                                                                                                                                                                                                                                                                                                                                                                                                                                                                                                                                                                                                                                                                                                                                                                                                                                                                                                                                                                                                                                                                                                                                                                                                                                                                                                                                                                                                                                                                                                                                                                                                                                                                                                                                                                                          |
|                                                                                                                                                                                                                                                                                                                                                                                                                                                                                                                                                                                                                                                                                                                                                                                                                                                                                                                                                                                                                                                                                                                                                                                                                                                                                                                                                                                                                                                                                                                                                                                                                                                                                                                                                                                                                                                                                                                                                                                                                                                                                                                                                                                                                                                                                                                                                                                                                                                                                                                                                                                                                                                            | YOUR CONNECTION TO QUALITY & SEF | RVICE MANUFACTURE OR SALE OF APPARATUS                                                                                                                                                                                                                                                                                                         | PART NUMBER: 628W5W1-124-2N2 1                                               |                                                                                 |                                                                                                                                                                                                                                                                                                                                                                                                                                                                                                                                                                                                                                                                                                                                                                                                                                                                                                                                                                                                                                                                                                                                                                                                                                                                                                                                                                                                                                                                                                                                                                                                                                                                                                                                                                                                                                                                                                                                                                                                                                                                                                                                |