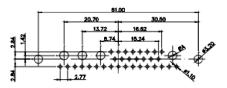

3W3 / 3WK3

5W1 Male/Female

7W2 Male/Female

(1)

628W5W1-124-2N2

21W4 Male/Female

| 47.05<br>23.63<br>-14.49<br>-14.49<br>-14.49<br>-14.49<br>-14.49<br>-14.49<br>-14.49<br>-14.49<br>-14.49<br>-14.49<br>-14.49<br>-14.49<br>-14.49<br>-14.49<br>-14.49<br>-14.49<br>-14.49<br>-14.49<br>-14.49<br>-14.49<br>-14.49<br>-14.49<br>-14.49<br>-14.49<br>-14.49<br>-14.49<br>-14.49<br>-14.49<br>-14.49<br>-14.49<br>-14.49<br>-14.49<br>-14.49<br>-14.49<br>-14.49<br>-14.49<br>-14.49<br>-14.49<br>-14.49<br>-14.49<br>-14.49<br>-14.49<br>-14.49<br>-14.49<br>-14.49<br>-14.49<br>-14.49<br>-14.49<br>-14.49<br>-14.49<br>-14.49<br>-14.49<br>-14.49<br>-14.49<br>-14.49<br>-14.49<br>-14.49<br>-14.49<br>-14.49<br>-14.49<br>-14.49<br>-14.49<br>-14.49<br>-14.49<br>-14.49<br>-14.49<br>-14.49<br>-14.49<br>-14.49<br>-14.49<br>-14.49<br>-14.49<br>-14.49<br>-14.49<br>-14.49<br>-14.49<br>-14.49<br>-14.49<br>-14.49<br>-14.49<br>-14.49<br>-14.49<br>-14.49<br>-14.49<br>-14.49<br>-14.49<br>-14.49<br>-14.49<br>-14.49<br>-14.49<br>-14.49<br>-14.49<br>-14.49<br>-14.49<br>-14.49<br>-14.49<br>-14.49<br>-14.49<br>-14.49<br>-14.49<br>-14.49<br>-14.49<br>-14.49<br>-14.49<br>-14.49<br>-14.49<br>-14.49<br>-14.49<br>-14.49<br>-14.49<br>-14.49<br>-14.49<br>-14.49<br>-14.49<br>-14.49<br>-14.49<br>-14.49<br>-14.49<br>-14.49<br>-14.49<br>-14.49<br>-14.49<br>-14.49<br>-14.49<br>-14.49<br>-14.49<br>-14.49<br>-14.49<br>-14.49<br>-14.49<br>-14.49<br>-14.49<br>-14.49<br>-14.49<br>-14.49<br>-14.49<br>-14.49<br>-14.49<br>-14.49<br>-14.49<br>-14.49<br>-14.49<br>-14.49<br>-14.49<br>-14.49<br>-14.49<br>-14.49<br>-14.49<br>-14.49<br>-14.49<br>-14.49<br>-14.49<br>-14.49<br>-14.49<br>-14.49<br>-14.49<br>-14.49<br>-14.49<br>-14.49<br>-14.49<br>-14.49<br>-14.49<br>-14.49<br>-14.49<br>-14.49<br>-14.49<br>-14.49<br>-14.49<br>-14.49<br>-14.49<br>-14.49<br>-14.49<br>-14.49<br>-14.49<br>-14.49<br>-14.49<br>-14.49<br>-14.49<br>-14.49<br>-14.49<br>-14.49<br>-14.49<br>-14.49<br>-14.49<br>-14.49<br>-14.49<br>-14.49<br>-14.49<br>-14.49<br>-14.49<br>-14.49<br>-14.49<br>-14.49<br>-14.49<br>-14.49<br>-14.49<br>-14.49<br>-14.49<br>-14.49<br>-14.49<br>-14.49<br>-14.49<br>-14.49<br>-14.49<br>-14.49<br>-14.49<br>-14.49<br>-14.49<br>-14.49<br>-14.49<br>-14.49<br>-14.49<br>-14.49<br>-14.49<br>-14.49<br>-14.49<br>-14.49<br>-14.49<br>-14.49<br>-14.49<br>-14.49<br>-14.49<br>-14.49<br>-14.49<br>-14.49<br>-14.49<br>-14.49<br>-14.49<br>-14.49<br>-14.49<br>-14.49<br>-14.49<br>-14.49<br>-14.49<br>-14.49<br>-14.49<br>-14.49<br>-14.49<br>-14.49<br>-14.49<br>-14.49<br>-14.49<br>-14.49<br>-14.49<br>-14.49<br>-14.49<br>-14.49<br>-14.49<br>-14.49<br>-14.49<br>-14.49<br>-14.49<br>-14.49<br>-14.49 |                                  | 33.30<br>3.30<br>4.650<br>15.65<br>15.65<br>4.520<br>500<br>500<br>500<br>500<br>500<br>500<br>500                                                                                                                                                                                                                                             | ₹<br>₹<br>4<br>7<br>7<br>7<br>7<br>7<br>7<br>7<br>7<br>7<br>7<br>7<br>7<br>7 | 63.50<br>                                                                       | and a second                                                                                                                                                                                                                                                                                                                                                                                                                                                                                                                                                                                                                                                                                                                                                                                                                                                                                                                                                                                                                                                                                                                                                                                                                                                                                                                                                                                                                                                                                                                                                                                                                                                                                                                                                                                                                                                                                                                                                                                                                                                                                                                   |
|------------------------------------------------------------------------------------------------------------------------------------------------------------------------------------------------------------------------------------------------------------------------------------------------------------------------------------------------------------------------------------------------------------------------------------------------------------------------------------------------------------------------------------------------------------------------------------------------------------------------------------------------------------------------------------------------------------------------------------------------------------------------------------------------------------------------------------------------------------------------------------------------------------------------------------------------------------------------------------------------------------------------------------------------------------------------------------------------------------------------------------------------------------------------------------------------------------------------------------------------------------------------------------------------------------------------------------------------------------------------------------------------------------------------------------------------------------------------------------------------------------------------------------------------------------------------------------------------------------------------------------------------------------------------------------------------------------------------------------------------------------------------------------------------------------------------------------------------------------------------------------------------------------------------------------------------------------------------------------------------------------------------------------------------------------------------------------------------------------------------------------------------------------------------------------------------------------------------------------------------------------------------------------------------------------------------------------------------------------------------------------------------------------------------------------------------------------------------------------------------------------------------------------------------------------------------------------------------------------------------------------------------------------|----------------------------------|------------------------------------------------------------------------------------------------------------------------------------------------------------------------------------------------------------------------------------------------------------------------------------------------------------------------------------------------|------------------------------------------------------------------------------|---------------------------------------------------------------------------------|--------------------------------------------------------------------------------------------------------------------------------------------------------------------------------------------------------------------------------------------------------------------------------------------------------------------------------------------------------------------------------------------------------------------------------------------------------------------------------------------------------------------------------------------------------------------------------------------------------------------------------------------------------------------------------------------------------------------------------------------------------------------------------------------------------------------------------------------------------------------------------------------------------------------------------------------------------------------------------------------------------------------------------------------------------------------------------------------------------------------------------------------------------------------------------------------------------------------------------------------------------------------------------------------------------------------------------------------------------------------------------------------------------------------------------------------------------------------------------------------------------------------------------------------------------------------------------------------------------------------------------------------------------------------------------------------------------------------------------------------------------------------------------------------------------------------------------------------------------------------------------------------------------------------------------------------------------------------------------------------------------------------------------------------------------------------------------------------------------------------------------|
|                                                                                                                                                                                                                                                                                                                                                                                                                                                                                                                                                                                                                                                                                                                                                                                                                                                                                                                                                                                                                                                                                                                                                                                                                                                                                                                                                                                                                                                                                                                                                                                                                                                                                                                                                                                                                                                                                                                                                                                                                                                                                                                                                                                                                                                                                                                                                                                                                                                                                                                                                                                                                                                            |                                  | 11W1 Male/Female                                                                                                                                                                                                                                                                                                                               | 27W2 Male/Femal                                                              | e                                                                               |                                                                                                                                                                                                                                                                                                                                                                                                                                                                                                                                                                                                                                                                                                                                                                                                                                                                                                                                                                                                                                                                                                                                                                                                                                                                                                                                                                                                                                                                                                                                                                                                                                                                                                                                                                                                                                                                                                                                                                                                                                                                                                                                |
| 47.05<br>- 14.49<br>- 14.                                                       | W8 Female                        | 33.30<br>10.56<br>9.70<br>4.4<br>4.4<br>4.4<br>4.4<br>4.4<br>4.4<br>4.4<br>4.                                                                                                                                                                                                                                                                  |                                                                              | 8350<br>31.75<br>2<br>15.24<br>+++++++<br>++++++<br>Z                           | and a state of the |
| ++*2000.++ +*00008*1                                                                                                                                                                                                                                                                                                                                                                                                                                                                                                                                                                                                                                                                                                                                                                                                                                                                                                                                                                                                                                                                                                                                                                                                                                                                                                                                                                                                                                                                                                                                                                                                                                                                                                                                                                                                                                                                                                                                                                                                                                                                                                                                                                                                                                                                                                                                                                                                                                                                                                                                                                                                                                       | -1999-1<br>- 1999-1<br>- 1999-1  | 17W2 Male/Female                                                                                                                                                                                                                                                                                                                               | 21W1 Male/Femal                                                              | e                                                                               |                                                                                                                                                                                                                                                                                                                                                                                                                                                                                                                                                                                                                                                                                                                                                                                                                                                                                                                                                                                                                                                                                                                                                                                                                                                                                                                                                                                                                                                                                                                                                                                                                                                                                                                                                                                                                                                                                                                                                                                                                                                                                                                                |
| CURRENT RATING /<br>10A / 2.2<br>20A / 3.3<br>30A / 3.7<br>40A / 4.2                                                                                                                                                                                                                                                                                                                                                                                                                                                                                                                                                                                                                                                                                                                                                                                                                                                                                                                                                                                                                                                                                                                                                                                                                                                                                                                                                                                                                                                                                                                                                                                                                                                                                                                                                                                                                                                                                                                                                                                                                                                                                                                                                                                                                                                                                                                                                                                                                                                                                                                                                                                       | ØA<br>                           | 47.05<br>23.05<br>13.85<br>13.85<br>13.85<br>23.02<br>23.03<br>23.03<br>23.05<br>23.05<br>23.05<br>23.05<br>23.05<br>23.05<br>23.05<br>23.05<br>23.05<br>23.05<br>23.05<br>23.05<br>23.05<br>23.05<br>23.05<br>23.05<br>23.05<br>23.05<br>23.05<br>23.05<br>23.05<br>23.05<br>23.05<br>25<br>25<br>25<br>25<br>25<br>25<br>25<br>25<br>25<br>2 |                                                                              | 47.05<br>23.63<br>4<br>4<br>4<br>4<br>4<br>4<br>4<br>4<br>4<br>4<br>4<br>4<br>4 | æ                                                                                                                                                                                                                                                                                                                                                                                                                                                                                                                                                                                                                                                                                                                                                                                                                                                                                                                                                                                                                                                                                                                                                                                                                                                                                                                                                                                                                                                                                                                                                                                                                                                                                                                                                                                                                                                                                                                                                                                                                                                                                                                              |
|                                                                                                                                                                                                                                                                                                                                                                                                                                                                                                                                                                                                                                                                                                                                                                                                                                                                                                                                                                                                                                                                                                                                                                                                                                                                                                                                                                                                                                                                                                                                                                                                                                                                                                                                                                                                                                                                                                                                                                                                                                                                                                                                                                                                                                                                                                                                                                                                                                                                                                                                                                                                                                                            |                                  |                                                                                                                                                                                                                                                                                                                                                |                                                                              | SW REFERENCE NO.: 628 COMBO ASSEMBLY                                            |                                                                                                                                                                                                                                                                                                                                                                                                                                                                                                                                                                                                                                                                                                                                                                                                                                                                                                                                                                                                                                                                                                                                                                                                                                                                                                                                                                                                                                                                                                                                                                                                                                                                                                                                                                                                                                                                                                                                                                                                                                                                                                                                |
| COMBINATION D-SUB                                                                                                                                                                                                                                                                                                                                                                                                                                                                                                                                                                                                                                                                                                                                                                                                                                                                                                                                                                                                                                                                                                                                                                                                                                                                                                                                                                                                                                                                                                                                                                                                                                                                                                                                                                                                                                                                                                                                                                                                                                                                                                                                                                                                                                                                                                                                                                                                                                                                                                                                                                                                                                          |                                  | DRAWN: C.B                                                                                                                                                                                                                                                                                                                                     | DATE: JAN. 01/2019                                                           |                                                                                 |                                                                                                                                                                                                                                                                                                                                                                                                                                                                                                                                                                                                                                                                                                                                                                                                                                                                                                                                                                                                                                                                                                                                                                                                                                                                                                                                                                                                                                                                                                                                                                                                                                                                                                                                                                                                                                                                                                                                                                                                                                                                                                                                |
|                                                                                                                                                                                                                                                                                                                                                                                                                                                                                                                                                                                                                                                                                                                                                                                                                                                                                                                                                                                                                                                                                                                                                                                                                                                                                                                                                                                                                                                                                                                                                                                                                                                                                                                                                                                                                                                                                                                                                                                                                                                                                                                                                                                                                                                                                                                                                                                                                                                                                                                                                                                                                                                            |                                  |                                                                                                                                                                                                                                                                                                                                                | CHECKED:                                                                     | DATE:                                                                           |                                                                                                                                                                                                                                                                                                                                                                                                                                                                                                                                                                                                                                                                                                                                                                                                                                                                                                                                                                                                                                                                                                                                                                                                                                                                                                                                                                                                                                                                                                                                                                                                                                                                                                                                                                                                                                                                                                                                                                                                                                                                                                                                |
| THIS SERIES FULLY CONFORMS TO                                                                                                                                                                                                                                                                                                                                                                                                                                                                                                                                                                                                                                                                                                                                                                                                                                                                                                                                                                                                                                                                                                                                                                                                                                                                                                                                                                                                                                                                                                                                                                                                                                                                                                                                                                                                                                                                                                                                                                                                                                                                                                                                                                                                                                                                                                                                                                                                                                                                                                                                                                                                                              |                                  | ARE THE FROFERTT OF EDAG INC., AND                                                                                                                                                                                                                                                                                                             | SCALE: N.T.S                                                                 | SHEET 3 OF                                                                      | 4                                                                                                                                                                                                                                                                                                                                                                                                                                                                                                                                                                                                                                                                                                                                                                                                                                                                                                                                                                                                                                                                                                                                                                                                                                                                                                                                                                                                                                                                                                                                                                                                                                                                                                                                                                                                                                                                                                                                                                                                                                                                                                                              |
| THE EUROPEAN UNION DIRECTIVES<br>2011/65/EU FOR RoHS COMPLIANCY.                                                                                                                                                                                                                                                                                                                                                                                                                                                                                                                                                                                                                                                                                                                                                                                                                                                                                                                                                                                                                                                                                                                                                                                                                                                                                                                                                                                                                                                                                                                                                                                                                                                                                                                                                                                                                                                                                                                                                                                                                                                                                                                                                                                                                                                                                                                                                                                                                                                                                                                                                                                           | CANADA                           | OR USED AS THE BASIS FOR THE                                                                                                                                                                                                                                                                                                                   | DRAWING NUMBER: 628W5W1-124-2N2 ISSUE                                        |                                                                                 | ISSUE                                                                                                                                                                                                                                                                                                                                                                                                                                                                                                                                                                                                                                                                                                                                                                                                                                                                                                                                                                                                                                                                                                                                                                                                                                                                                                                                                                                                                                                                                                                                                                                                                                                                                                                                                                                                                                                                                                                                                                                                                                                                                                                          |
|                                                                                                                                                                                                                                                                                                                                                                                                                                                                                                                                                                                                                                                                                                                                                                                                                                                                                                                                                                                                                                                                                                                                                                                                                                                                                                                                                                                                                                                                                                                                                                                                                                                                                                                                                                                                                                                                                                                                                                                                                                                                                                                                                                                                                                                                                                                                                                                                                                                                                                                                                                                                                                                            | YOUR CONNECTION TO QUALITY & SEF | RVICE MANUFACTURE OR SALE OF APPARATUS                                                                                                                                                                                                                                                                                                         | PART NUMBER: 628W5W1-124-2N2 1                                               |                                                                                 |                                                                                                                                                                                                                                                                                                                                                                                                                                                                                                                                                                                                                                                                                                                                                                                                                                                                                                                                                                                                                                                                                                                                                                                                                                                                                                                                                                                                                                                                                                                                                                                                                                                                                                                                                                                                                                                                                                                                                                                                                                                                                                                                |