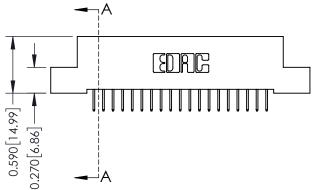

342 Assembly

THIS IS A C.A.D. GENERATED DRAWING DO NOT MAKE MANUAL REVISIONS TO MASTER. ISSUE NUMBER

ORIGINAL

1

| 342 / 392 Series Card Edge Connector<br>Contact Bend Detail |                                                                                                                                                                                                  | ACAD REFERENCE NO. 342 ENG MASTER |             |                  |        |
|-------------------------------------------------------------|--------------------------------------------------------------------------------------------------------------------------------------------------------------------------------------------------|-----------------------------------|-------------|------------------|--------|
|                                                             |                                                                                                                                                                                                  | DRAWN:                            | J.LEE       | DATE: OCT. 06/09 |        |
|                                                             |                                                                                                                                                                                                  | CHECKED:                          |             | DATE:            |        |
| TORONTO, ONTARIO                                            | THESE DRAWINGS AND SPECIFICATIONS ARE THE PROPERTY OF EDAC INC. AND SHALL NOT BE REPRODUCED, OR COPIED OR USED AS THE BASIS FOR THE MANUFACTURE OR SALE OF APPARATUS WITHOUT WRITTEN PERMISSION. | SCALE:                            | NTS         | SHEET :          | 2 OF 3 |
|                                                             |                                                                                                                                                                                                  | DRAWING                           | NUMBER      |                  | ISSUE  |
| YOUR CONNECTION TO QUALITY & SERVICE                        |                                                                                                                                                                                                  | 3                                 | 42 Assembly |                  | 1      |