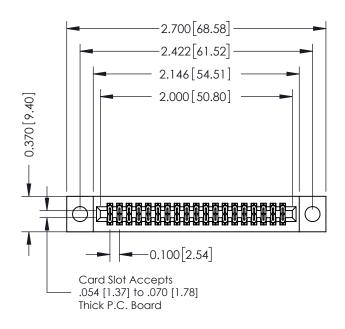

## **See Accompanying Pages for:**

- **Contact Bend Details**
- **Mounting Options**

342 / 392 Card Edge Connector Part Number: 392-038-524-204

YOUR CONNECTION TO QUALITY & SERVICE

342 ENG MASTER J.LEE DATE: OCT. 06/09 SHEET 1 OF 3

342 Assembly

THIS IS A C.A.D. GENERATED DRAWING DO NOT MAKE MANUAL REVISIONS TO MASTER. ISSUE NUMBER

ORIGINAL

1

| 342 / 392 Series Card Edge Connector<br>Contact Bend Detail |                                                                                                                                                                                                  | ACAD REFERENCE NO. 342 ENG MASTER |             |                  |        |
|-------------------------------------------------------------|--------------------------------------------------------------------------------------------------------------------------------------------------------------------------------------------------|-----------------------------------|-------------|------------------|--------|
|                                                             |                                                                                                                                                                                                  | DRAWN:                            | J.LEE       | DATE: OCT. 06/09 |        |
|                                                             |                                                                                                                                                                                                  | CHECKED:                          |             | DATE:            |        |
| TORONTO, ONTARIO                                            | THESE DRAWINGS AND SPECIFICATIONS ARE THE PROPERTY OF EDAC INC. AND SHALL NOT BE REPRODUCED, OR COPIED OR USED AS THE BASIS FOR THE MANUFACTURE OR SALE OF APPARATUS WITHOUT WRITTEN PERMISSION. | SCALE:                            | NTS         | SHEET :          | 2 OF 3 |
|                                                             |                                                                                                                                                                                                  | DRAWING                           | NUMBER      |                  | ISSUE  |
| YOUR CONNECTION TO QUALITY & SERVICE                        |                                                                                                                                                                                                  | 3                                 | 42 Assembly |                  | 1      |