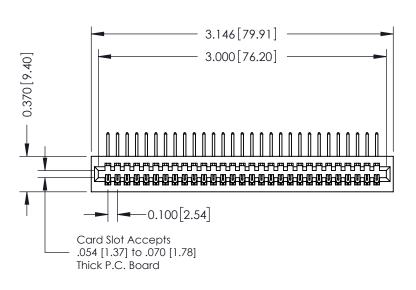

## **See Accompanying Pages for:**

- **Contact Bend Details**
- **Mounting Options**

342 / 392 Card Edge Connector Part Number: 392-029-558-101

YOUR CONNECTION TO QUALITY & SERVICE

| ACAD REFERENCE NO. 342 ENG MASTER |                  |  |  |  |
|-----------------------------------|------------------|--|--|--|
| DRAWN: J.LEE                      | DATE: OCT. 06/09 |  |  |  |
| CHECKED:                          | DATE:            |  |  |  |
| SCALE: NTS                        | SHEET 1 OF 3     |  |  |  |
| DRAWING NUMBER                    | ISSUE            |  |  |  |