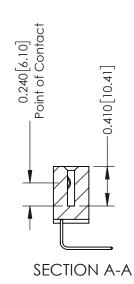

**Mounting Option** 01-No Mounting Lugs **Contact Detail** 

558-90 Degree Bend (Code 541 Contacts) .100 [2.54] Contact Spacing x .200 [5.08] Row Spacing

342 Assembly

THIS IS A C.A.D. GENERATED DRAWING DO NOT MAKE MANUAL REVISIONS TO MASTER. ISSUE NUMBER

ORIGINAL

1

| 342 / 392 Series Card Edge Connector<br>Contact Bend Detail |                                                                                                                                   | ACAD REFERENCE NO. 342 ENG MASTER |             |                  |        |
|-------------------------------------------------------------|-----------------------------------------------------------------------------------------------------------------------------------|-----------------------------------|-------------|------------------|--------|
|                                                             |                                                                                                                                   | DRAWN:                            | J.LEE       | DATE: OCT. 06/09 |        |
|                                                             |                                                                                                                                   | CHECKED:                          |             | DATE:            |        |
| EDAC INC                                                    | ARE THE PROPERTY OF EDAC INC.,AND SHALL NOT BE REPRODUCED,OR COPIED OR USED AS THE BASIS FOR THE MANUFACTURE OR SALE OF APPARATUS | SCALE:                            | NTS         | SHEET :          | 2 OF 3 |
| TORONTO, ONTARIO                                            |                                                                                                                                   | DRAWING                           | NUMBER      |                  | ISSUE  |
| YOUR CONNECTION TO QUALITY & SERVICE                        |                                                                                                                                   | 3                                 | 42 Assembly |                  | 1      |