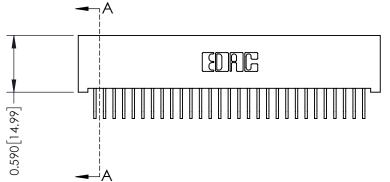

342 Assembly

THIS IS A C.A.D. GENERATED DRAWING DO NOT MAKE MANUAL REVISIONS TO MASTER. ISSUE NUMBER

ORIGINAL

1

| 342 / 392 Series Card Edge Connector<br>Contact Bend Detail |                                                                                                                                   | ACAD REFERENCE NO. 342 ENG MASTER |             |                  |        |
|-------------------------------------------------------------|-----------------------------------------------------------------------------------------------------------------------------------|-----------------------------------|-------------|------------------|--------|
|                                                             |                                                                                                                                   | DRAWN:                            | J.LEE       | DATE: OCT. 06/09 |        |
|                                                             |                                                                                                                                   | CHECKED:                          |             | DATE:            |        |
| EDAC INC                                                    | ARE THE PROPERTY OF EDAC INC.,AND SHALL NOT BE REPRODUCED,OR COPIED OR USED AS THE BASIS FOR THE MANUFACTURE OR SALE OF APPARATUS | SCALE:                            | NTS         | SHEET :          | 2 OF 3 |
| TORONTO, ONTARIO                                            |                                                                                                                                   | DRAWING                           | NUMBER      |                  | ISSUE  |
| YOUR CONNECTION TO QUALITY & SERVICE                        |                                                                                                                                   | 3                                 | 42 Assembly |                  | 1      |