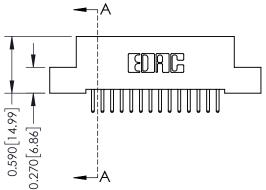

## **Mounting Option**

02-.128 (3.25) Wide Mounting Slots

## 0.240 [6.10] Point of Contact 0.410[10.41] **SECTION A-A**