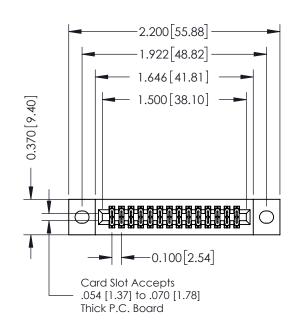

## **See Accompanying Pages for:**

- **Contact Bend Details**
- **Mounting Options**

| 342 / 392 Card Edge Connector |
|-------------------------------|
| Part Number: 392-028-520-202  |

342 ENG MASTER DATE: OCT. 06/09 J.LEE NTS SHEET 1 OF 3

## **Contact Detail**

520-P.C. Tail .030x.018(0.76x0.46) - Tail LG=.185(4.70) .100 [2.54] Contact Spacing x .200 [5.08] Row Spacing