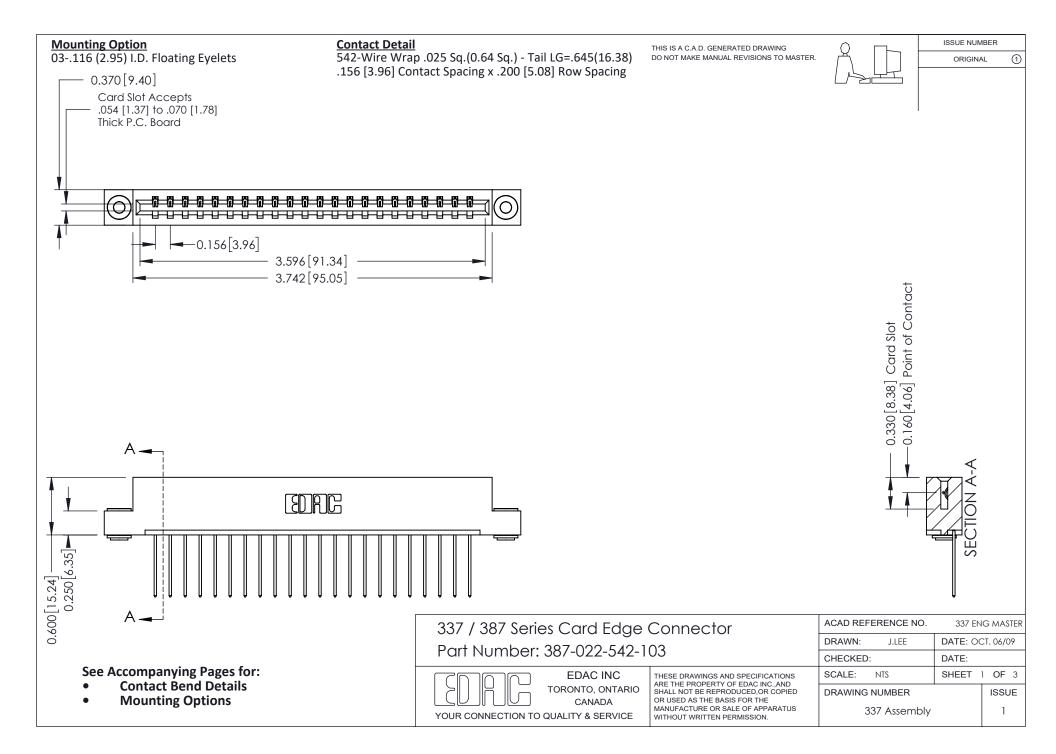

ISSUE NUMBER

ORIGINAL

1



| 337 / 387 Series Card Edge Connector<br>Contact Bend Detail           |                                                                                                                                                                                                  | ACAD REFERENCE NO. 337 E |                  | G MASTER      |
|-----------------------------------------------------------------------|--------------------------------------------------------------------------------------------------------------------------------------------------------------------------------------------------|--------------------------|------------------|---------------|
|                                                                       |