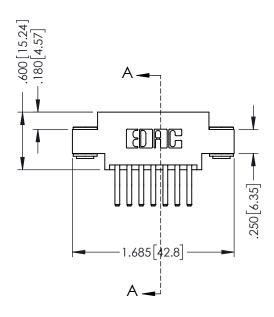

## 346/396 SERIES CARD EDGE CONNECTOR CONTACT CODE 555,556,558,559,560 DIMENSIONS

YOUR CONNECTION TO QUALITY & SERVICE

**EDAC INC** TORONTO, ONTARIO CANADA

THESE DRAWINGS AND SPECIFICATIONS ARE THE PROPERTY OF EDAC INC.,AND SHALL NOT BE REPRODUCED, OR COPIED OR USED AS THE BASIS FOR THE MANUFACTURE OR SALE OF APPARATUS WITHOUT WRITTEN PERMISSION.

|   | ACAD REFERENCE NO. | 346-ENG-MASTER   |
|---|--------------------|------------------|
|   | DRAWN: J.LEE       | DATE: APR. 22/09 |
| • | CHECKED:           | DATE:            |
|   | SCALE: 1:1         | SHEET 2 OF 2     |
|   | DRAWING NUMBER     | ISSUE            |
|   | 346-ENG-MASTER     | 1                |