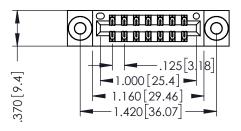

346/396 SERIES CARD EDGE CONNECTOR PART NUMBER: 346-014-560-803

YOUR CONNECTION TO QUALITY & SERVICE

**EDAC INC** TORONTO, ONTARIO CANADA

THESE DRAWINGS AND SPECIFICATIONS ARE THE PROPERTY OF EDAC INC.,AND SHALL NOT BE REPRODUCED, OR COPIED OR USED AS THE BASIS FOR THE MANUFACTURE OR SALE OF APPARATUS WITHOUT WRITTEN PERMISSION.

| ACAD REFERENCE NO | O. 346-ENG-MASTER |
|-------------------|-------------------|
| DRAWN: J.LEE      | DATE: APR. 22/09  |
| CHECKED:          | DATE:             |
| SCALE: 1:1        | SHEET 1 OF 2      |
| DRAWING NUMBER    | ISSUE             |