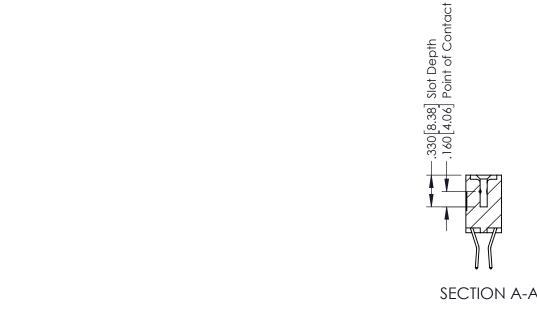

## 346/396 SERIES CARD EDGE CONNECTOR CONTACT CODE 555,556,558,559,560 DIMENSIONS

YOUR CONNECTION TO QUALITY & SERVICE

**EDAC INC** TORONTO, ONTARIO CANADA

THESE DRAWINGS AND SPECIFICATIONS ARE THE PROPERTY OF EDAC INC.,AND SHALL NOT BE REPRODUCED, OR COPIED OR USED AS THE BASIS FOR THE MANUFACTURE OR SALE OF APPARATUS WITHOUT WRITTEN PERMISSION.

|   | ACAD REFERENCE NO. | 346-ENG-MASTER   |
|---|--------------------|------------------|
|   | DRAWN: J.LEE       | DATE: APR. 22/09 |
| • | CHECKED:           | DATE:            |
|   | SCALE: 1:1         | SHEET 2 OF 2     |
|   | DRAWING NUMBER     | ISSUE            |
|   | 346-ENG-MASTER     | 1                |