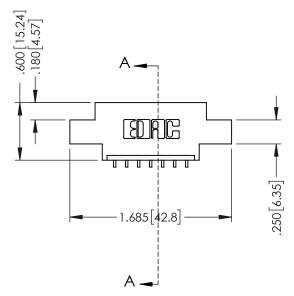

## 346/396 SERIES CARD EDGE CONNECTOR CONTACT CODE 555,556,558,559,560 DIMENSIONS

YOUR CONNECTION TO QUALITY & SERVICE

|   | ACAD REFERENCE NO. 346-ENG-MASTE |                  |
|---|----------------------------------|------------------|
|   | DRAWN: J.LEE                     | DATE: APR. 22/09 |
|   | CHECKED:                         | DATE:            |
|   | SCALE: 1:1                       | SHEET 2 OF 2     |
| D | DRAWING NUMBER                   | ISSUE            |