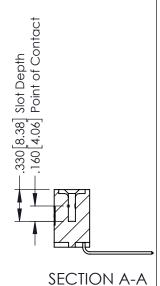

## 346/396 SERIES CARD EDGE CONNECTOR CONTACT CODE 555,556,558,559,560 DIMENSIONS

YOUR CONNECTION TO QUALITY & SERVICE

|   | ACAD REFERENCE NO. 346-ENG-MASTE |                  |
|---|----------------------------------|------------------|
|   | DRAWN: J.LEE                     | DATE: APR. 22/09 |
|   | CHECKED:                         | DATE:            |
|   | SCALE: 1:1                       | SHEET 2 OF 2     |
| D | DRAWING NUMBER                   | ISSUE            |