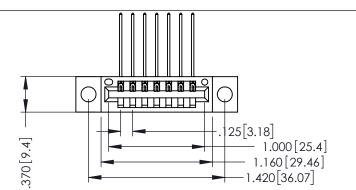

JOE NOMBEN

DRIGINAL

1

INSULATOR MATERIAL: THERMOPLASTIC POLYESTER, UL 94V-0 CONTACT MATERIAL; COPPER, NICKEL, TIN ALLOY CA-725 CONTACT PLATING: GOLD ON THE MATING AREA, TIN-LEAD ON THE CONTACT TAILS, NICKEL UNDERPLATE 346/396 SERIES CARD EDGE CONNECTOR PART NUMBER: 346-007-559-604

**Contact Code 555** 

**Contact Code 556** 

INSULATOR MATERIAL: THERMOPLASTIC POLYESTER, UL 94V-0 CONTACT MATERIAL; COPPER, NICKEL, TIN ALLOY CA-725

CONTACT PLATING: GOLD ON THE MATING AREA, TIN-LEAD ON THE CONTACT TAILS, NICKEL UNDERPLATE