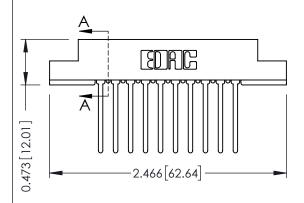

## SECTION A-A

307 ENG MASTER
DATE: AUG. 11/09

SHEET 1 OF 3

| 307 / 357 Card Edge Connector<br>Part Number: 307-020-440-208 |                     |                                                                                                                                                                                                   | ACAD REFERENCE NO. |             |
|---------------------------------------------------------------|---------------------|---------------------------------------------------------------------------------------------------------------------------------------------------------------------------------------------------|--------------------|-------------|
|                                                               |                     |                                                                                                                                                                                                   | DRAWN:             | J.LEE       |
|                                                               |                     |                                                                                                                                                                                                   | CHECKED:           |             |
|                                                               | C INC               | THESE DRAWINGS AND SPECIFICATIONS ARE THE PROPERTY OF EDAC INC., AND SHALL NOT BE REPRODUCED, OR COPIED OR USED AS THE BASIS FOR THE MANUFACTURE OR SALE OF APPARATUS WITHOUT WRITTEN PERMISSION. | SCALE:             | NTS         |
|                                                               | O, ONTARIO<br>Anada |                                                                                                                                                                                                   | DRAWING            | NUMBER      |
|                                                               |                     |                                                                                                                                                                                                   | 3                  | 07 Assembly |