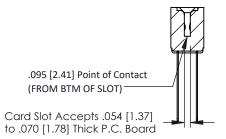

## SECTION A-A

307 ENG MASTER
DATE: AUG. 11/09

SHEET 1 OF 3

| 307 / 357 Card Edge Connector<br>Part Number: 307-020-440-208 |                     |                                                                                                                                                                                                   | ACAD REFERENCE NO. |             |
|---------------------------------------------------------------|---------------------|---------------------------------------------------------------------------------------------------------------------------------------------------------------------------------------------------|--------------------|-------------|
|                                                               |                     |                                                                                                                                                                                                   | DRAWN:             | J.LEE       |
|                                                               |                     |                                                                                                                                                                                                   | CHECKED:           |             |
|                                                               | C INC               | THESE DRAWINGS AND SPECIFICATIONS ARE THE PROPERTY OF EDAC INC., AND SHALL NOT BE REPRODUCED, OR COPIED OR USED AS THE BASIS FOR THE MANUFACTURE OR SALE OF APPARATUS WITHOUT WRITTEN PERMISSION. | SCALE:             | NTS         |
|                                                               | O, ONTARIO<br>Anada |                                                                                                                                                                                                   | DRAWING            | NUMBER      |
|                                                               |                     |                                                                                                                                                                                                   | 3                  | 07 Assembly |