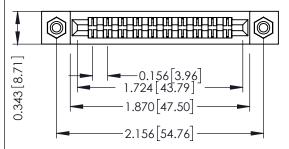

Mounting Option
#4-40 Unified Threaded Inserts

**Contact Detail** 

Wire Wrap .046x.013(1.17x0.33) - Tail LG=.708(17.98) .156 [3.96] Contact Spacing x .200 [5.08] Row Spacing

THIS IS A C.A.D. GENERATED DRAWING
DO NOT MAKE MANUAL REVISIONS TO MAS