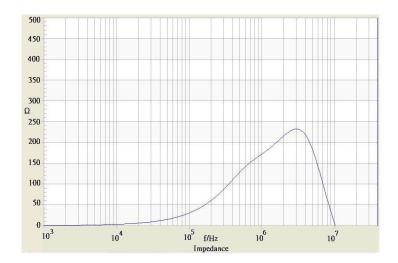

## **TRACO POWER**

## **Common Mode Choke**

**TCK-117** 

| Order Code                | TCK-117                               |
|---------------------------|---------------------------------------|
| Inductance (each winding) | <b>52 μH ±25%</b> (at 10 kHz / 50 mV) |
| Impedance (DCR)           | 15 mΩ max.                            |
| Rated Current             | 3.14 A max.                           |
| Rated Voltage             | 500 VDC max. (between windings)       |
| Operating Temperature     | -40°C to +105°C                       |
| RoHS Exemptions           | No Exemptions                         |



## Impedance Curve



## **Outline Dimensions**



| <b>Dimensions</b> [mm] |            |
|------------------------|------------|
| Α                      | 7.5 max.   |
| В                      | 8.5 max.   |
| С                      | 10.5 max.  |
| D                      | 3.5 ±1.0   |
| E                      | 5.08 ±0.5  |
| F                      | 2.54 ±0.3  |
| G                      | ø 0.6 ±0.1 |

All specifications valid at +25°C, unless otherwise stated.



Specifications can be changed without notice.