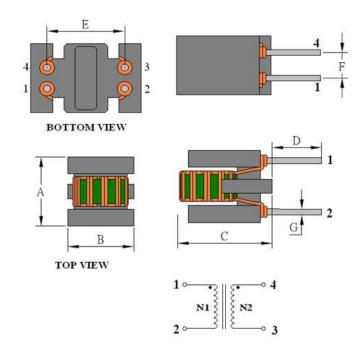

## **Outline Dimensions**

| <b>Dimensions</b> [mm] |            |
|------------------------|------------|
| Α                      | 7.5 max.   |
| В                      | 8.5 max.   |
| С                      | 10.5 max.  |
| D                      | 3.5 ±1.0   |
| E                      | 5.08 ±0.5  |
| F                      | 2.54 ±0.3  |
| G                      | ø 0.6 ±0.1 |