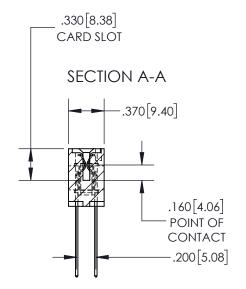

## 845/895 SERIES HIGH TEMP CARD EDGE CONNECTOR CONTACT CODE 555,556,558,559,560 DIMENSIONS

YOUR CONNECTION TO QUALITY & SERVICE

|   | ACAD REFERENCE NO   | . 845-ENG-MASTER |
|---|---------------------|------------------|
|   | DRAWN: R.STA.MONICA | DATE:MAY.16/2017 |
|   | CHECKED:            | DATE:            |
|   | SCALE: 1:1          | SHEET 2 OF 2     |
| D | DRAWING NUMBER      | ISSUE            |