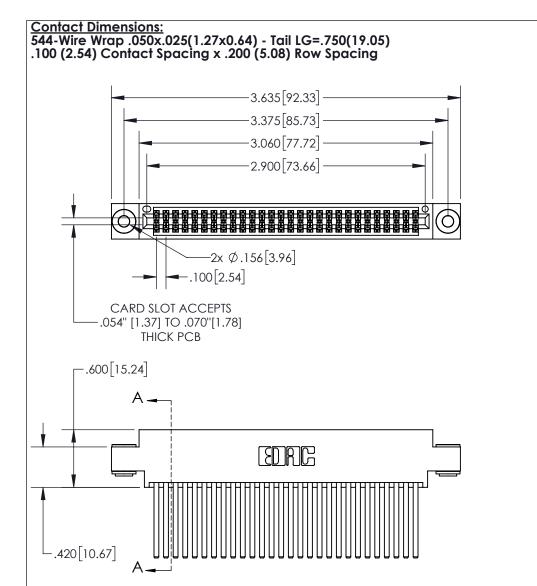

845/895 SERIES HIGH TEMP CARD EDGE CONNECTOR PART NUMBER: 895-056-544-803

YOUR CONNECTION TO QUALITY & SERVICE

1:1 SHEET 1 OF 2 845-ENG-MASTER

DRAWN: R.STA.MONICA

845-ENG-MASTER

DATE:MAY.16/2017

INSULATOR MATERIAL: THERMOPLASTIC, UL 94V-0