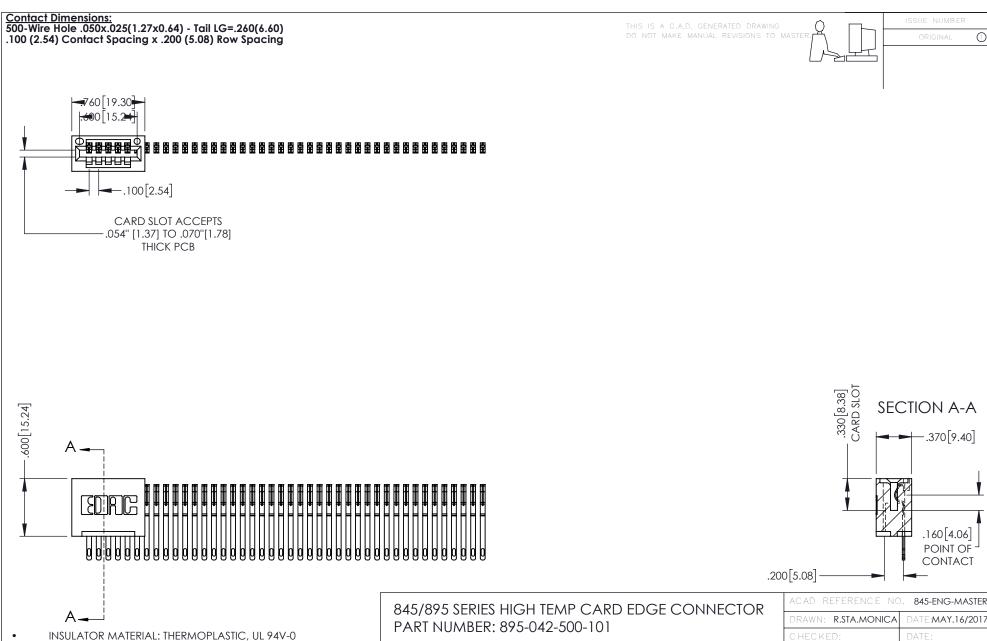

845-ENG-MASTER

- INSULATOR MATERIAL: THERMOPLASTIC POLYESTER, UL 94V-0 DAP MATERIAL AVAILABLE UPON REQUEST
- CONTACT MATERIAL; COPPER ALLOY

**Contact Code 558** 

CONTACT PLATING: GOLD ON THE MATING AREA, TIN PLATING ON THE CONTACT TAILS, NICKEL UNDERPLATE