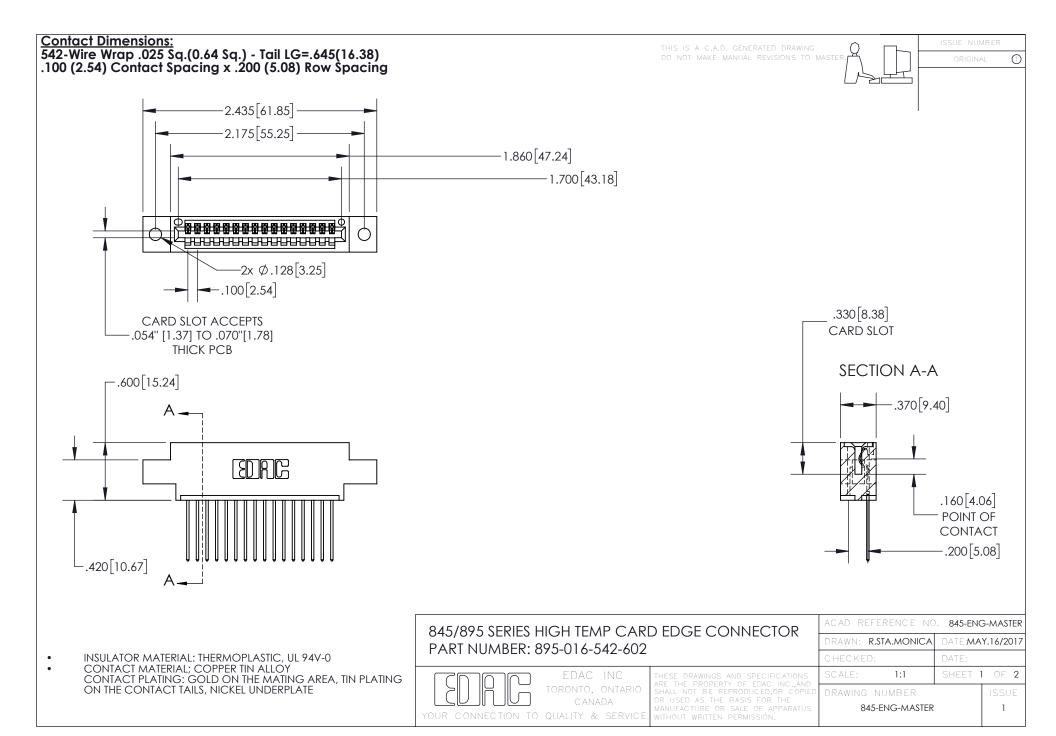

INSULATOR MATERIAL: THERMOPLASTIC POLYESTER, UL 94V-0 DAP MATERIAL AVAILABLE UPON REQUEST

**Contact Code 558** 

CONTACT MATERIAL; COPPER ALLOY CONTACT PLATING: GOLD ON THE MATING AREA, TIN PLATING ON THE CONTACT TAILS, NICKEL UNDERPLATE

## 845/895 SERIES HIGH TEMP CARD EDGE CONNECTOR CONTACT CODE 555,556,558,559,560 DIMENSIONS

YOUR CONNECTION TO QUALITY & SERVICE

Contact Code 559

|   | ACAD REFERENCE NO. 845-ENG-MASTER |                  |  |
|---|-----------------------------------|------------------|--|
|   | DRAWN: R.STA.MONICA               | DATE:MAY.16/2017 |  |
|   | CHECKED:                          | DATE:            |  |
|   | SCALE: 1:1                        | SHEET 2 OF 2     |  |
| D | DRAWING NUMBER                    | ISSUE            |  |

Contact Code 560