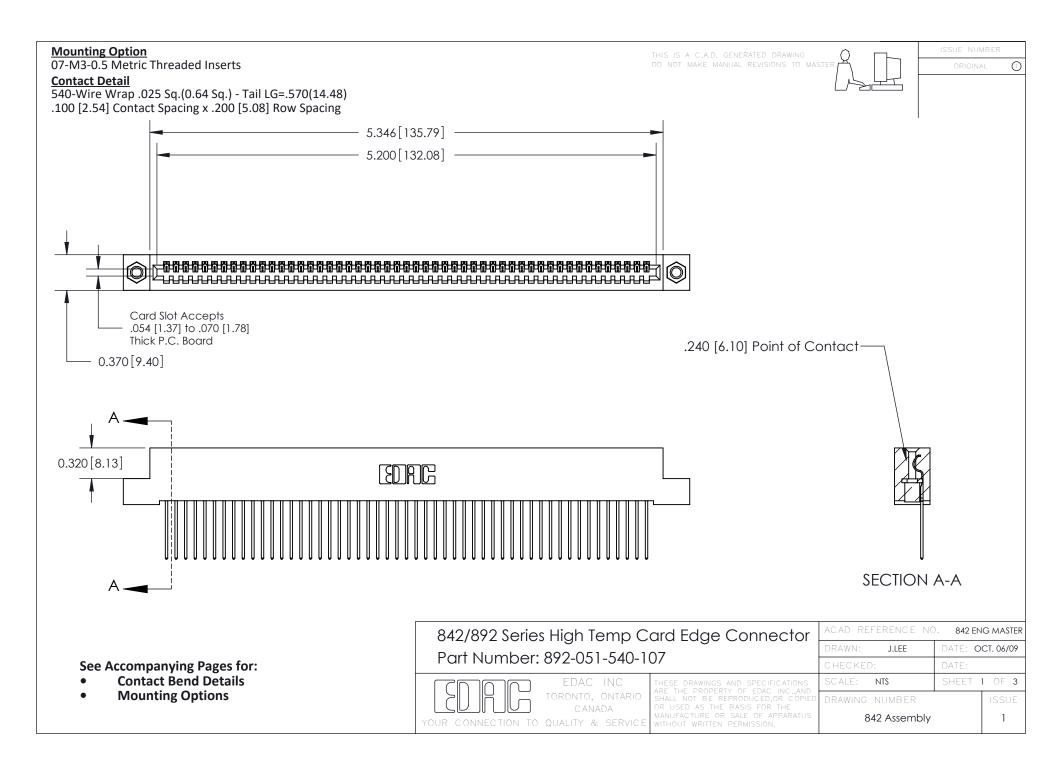

THIS IS A C.A.D. GENERATED DRAWING DO NOT MAKE MANUAL REVISIONS TO MASTER

ISSUE NUMBER

ORIGINAL

1

| 842/892 Series High Temp Card Edge Co<br>Mounting Options  | DRAWN: J.LEE DATE: OCT. 06/09  CHECKED: DATE: |
|------------------------------------------------------------|-----------------------------------------------|
| EDAC INC THESE DRAWINGS AND S ARE THE PROPERTY OF          |                                               |
|                                                            | DUCED,OR COPIED DRAWING NUMBER ISSUE          |
| YOUR CONNECTION TO QUALITY & SERVICE WITHOUT WRITTEN PERMI |                                               |