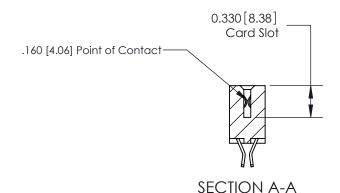

## **Contact Detail**

555-Extender Board Bend (Code 500 Contacts)

.156 [3.96] Contact Spacing x .200 [5.08] Row Spacing

THIS IS A C.A.D. GENERATED DRAWING DO NOT MAKE MANUAL REVISIONS TO MASTER.

ISSUE NUMBER