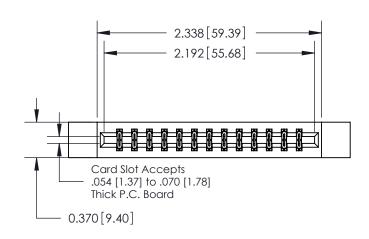

ORIGINAL

**See Accompanying Pages for:** 

**Contact Bend Details** 

837/887 Series High Temp Card Edge Connector Part Number: 887-026-555-812

**EDAC INC** TORONTO, ONTARIO CANADA

THESE DRAWINGS AND SPECIFICATIONS ARE THE PROPERTY OF EDAC INC.,AND SHALL NOT BE REPRODUCED, OR COPIED OR USED AS THE BASIS FOR THE MANUFACTURE OR SALE OF APPARATUS WITHOUT WRITTEN PERMISSION.