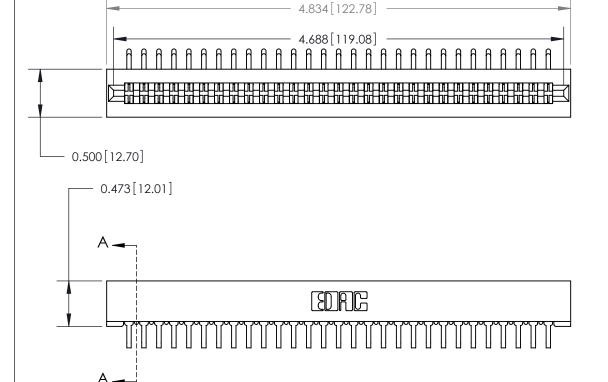

## **Contact Detail**

90 Degree Bend (Code 522 and 540 Contacts)

.156 [3.96] Contact Spacing x .200 [5.08] Row Spacing

**SECTION A-A** 

.095 [2.41] Point of Contact (Measured from bottom of Card Slot)

**See Accompanying Page for:** 

**Contact Bend Details** 

807/857 Series High Temp Card Edge Connector Part Number: 857-058-559-201

| VOLID CONI | NECTI | ON - |
|------------|-------|------|

YOUR CONNECTION TO QUALITY & SERVICE WITHOUT WRITTEN PERMISSION.