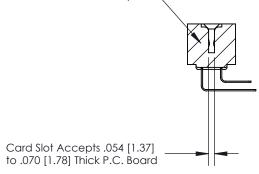

## **Contact Detail**

90 Degree Bend (Code 522 and 540 Contacts)

.156 [3.96] Contact Spacing x .200 [5.08] Row Spacing

**SECTION A-A** 

.095 [2.41] Point of Contact (Measured from bottom of Card Slot)

**See Accompanying Page for:** 