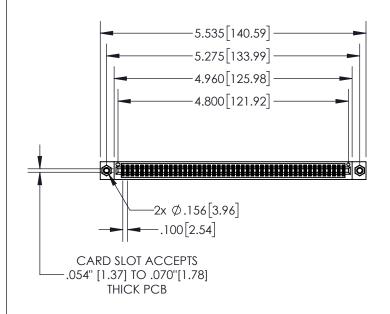

| 84 | 5/895 SERIES | HIGH TEMP  | CARD  | EDGE | CONNEC | TOR |
|----|--------------|------------|-------|------|--------|-----|
| PΑ | RT NUMBER:   | 845-094-50 | 0-507 |      |        |     |

|         | DRAWN: R.STA.MONICA | DATE:MAY.16/2017 |  |  |
|---------|---------------------|------------------|--|--|
|         | CHECKED:            | DATE:            |  |  |
| D<br>ED | SCALE: 1:2          | SHEET 1 OF 2     |  |  |
|         | DRAWING NUMBER      | ISSUE            |  |  |
| S       | 845-ENG-MASTER      | 1                |  |  |