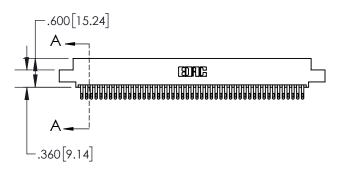

1

| .330[8.38]<br>CARD SLOT     |  |  |  |  |  |
|-----------------------------|--|--|--|--|--|
| 370[9.40]<br>SECTION A-A    |  |  |  |  |  |
| .160[4.06] POINT OF CONTACT |  |  |  |  |  |
| 200[5.08]                   |  |  |  |  |  |