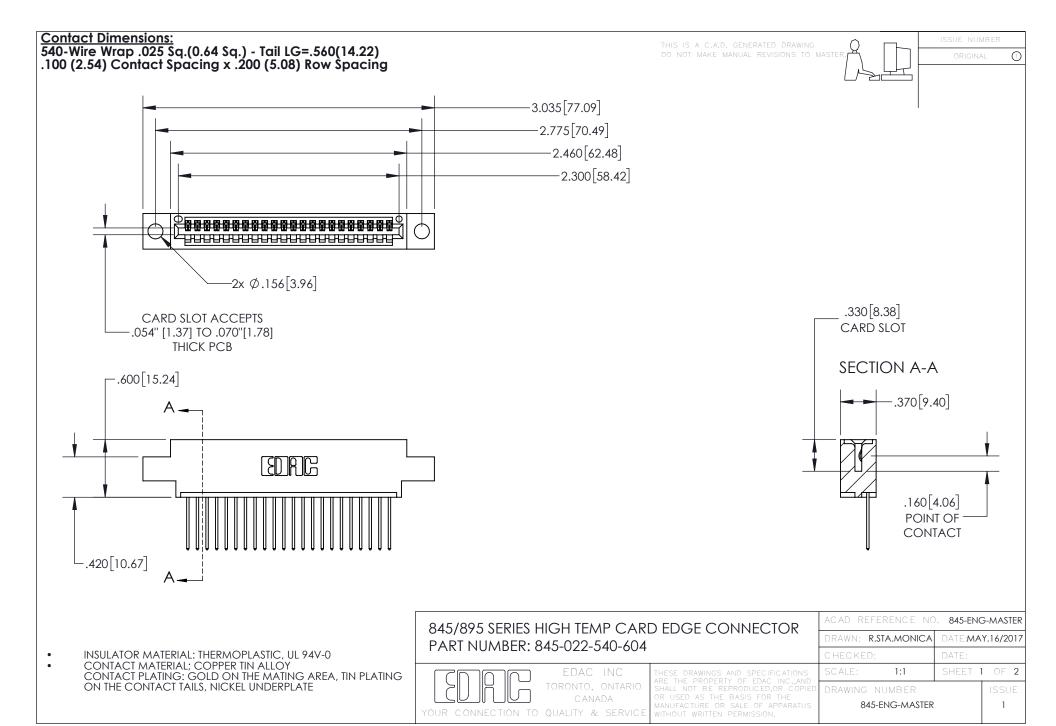

## 845/895 SERIES HIGH TEMP CARD EDGE CONNECTOR CONTACT CODE 555,556,558,559,560 DIMENSIONS

YOUR CONNECTION TO QUALITY & SERVICE

|   | ACAD REFERENCE NO. 845-ENG-MASTER |                  |
|---|-----------------------------------|------------------|
|   | DRAWN: R.STA.MONICA               | DATE:MAY.16/2017 |
|   | CHECKED:                          | DATE:            |
| D | SCALE: 1:1                        | SHEET 2 OF 2     |
|   | DRAWING NUMBER                    | ISSUE            |

845-ENG-MASTER