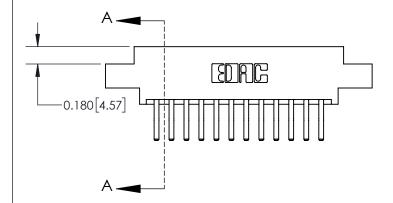

ACAD REFERENCE NO. 837 ENG MASTER DRAWN: J.LEE DATE: OCT. 06/09 CHECKED: DATE: SHEET 1 OF 2 SCALE: NTS DRAWING NUMBER **ISSUE** 837 Assembly

SECTION A-A

ISSUE NUMBER

ORIGINAL

THIS IS A C.A.D. GENERATED DRAWING DO NOT MAKE MANUAL REVISIONS TO MASTER.