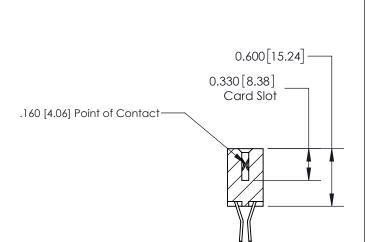

## **Contact Detail**

560-Extender Board Bend (Code 523 Contacts)

.156 [3.96] Contact Spacing x .200 [5.08] Row Spacing

837/887 Series High Temp Card Edge Connector

YOUR CONNECTION TO QUALITY & SERVICE

**EDAC INC** TORONTO, ONTARIO CANADA

| See | <b>Accompanying Page for:</b> |
|-----|-------------------------------|
| •   | Contact Band Datails          |

Contact Bend Details

ISSUE NUMBER

ORIGINAL

1

| 837/887 Series High Temp Co          | ACAD REFERENCE NO.                                                                                                                                                                              | 837 ENG MASTER   |       |               |
|--------------------------------------|-------------------------------------------------------------------------------------------------------------------------------------------------------------------------------------------------|------------------|-------|---------------|
| Contact Bend Detail                  | DRAWN: J.LEE                                                                                                                                                                                    | DATE: OCT. 06/09 |       |               |
| Corridor bend Defail                 | CHECKED:                                                                                                                                                                                        | DATE:            |       |               |
| EDAC INC                             | THESE DRAWINGS AND SPECIFICATIONS ARE THE PROPERTY OF EDAC INC.,AND SHALL NOT BE REPRODUCED,OR COPIED OR USED AS THE BASIS FOR THE MANUFACTURE OR SALE OF APPARATUS WITHOUT WRITTEN PERMISSION. | SCALE: NTS       | SHEET | 2 <b>OF</b> 2 |
| TORONTO, ONTARIO CANADA              |                                                                                                                                                                                                 | DRAWING NUMBER   | •     | ISSUE         |
| YOUR CONNECTION TO QUALITY & SERVICE |                                                                                                                                                                                                 | 837 Assembly     |       | 1             |