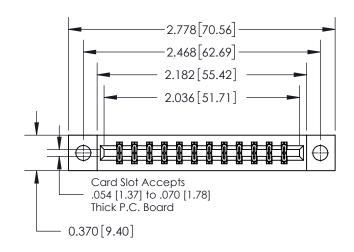

**Mounting Option** 

04-.156 (3.96) Dia. Mounting Holes

Part Number: 837-024-560-804

THESE DRAWINGS AND SPECIFICATIONS ARE THE PROPERTY OF EDAC INC.,AND SHALL NOT BE REPRODUCED, OR COPIED OR USED AS THE BASIS FOR THE MANUFACTURE OR SALE OF APPARATUS WITHOUT WRITTEN PERMISSION.