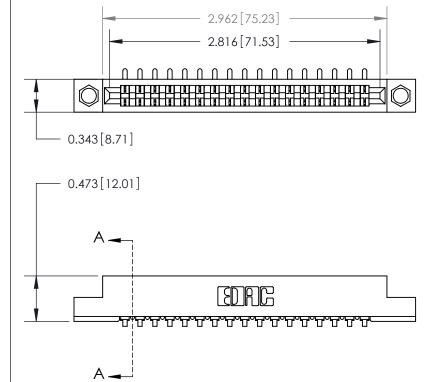

**Mounting Option** 

.156 (3.96) Dia. Mounting Holes

## **Contact Detail**

90 Degree Bend (Code 521 Contacts)

.156 [3.96] Contact Spacing x .200 [5.08] Row Spacing

**SECTION A-A** 

.175 [4.45] Point of Contact (Measured from bottom of Card Slot)

Card Slot Accepts .054 [1.37] to .070 [1.78] Thick P.C. Board

**See Accompanying Page for:** 

**Contact Bend Details** 

807/857 Series High Temp Card Edge Connector Part Number: 807-017-453-104

YOUR CONNECTION TO QUALITY & SERVICE

| ACAD REFERENCE N | 0. 807 ENG MASTER |
|------------------|-------------------|
| DRAWN: J.LEE     | DATE: AUG. 11/09  |
| CHECKED:         | DATE:             |
| SCALE: NTS       | SHEET 1 OF 2      |
| DRAWING NUMBER   | ISSUE             |