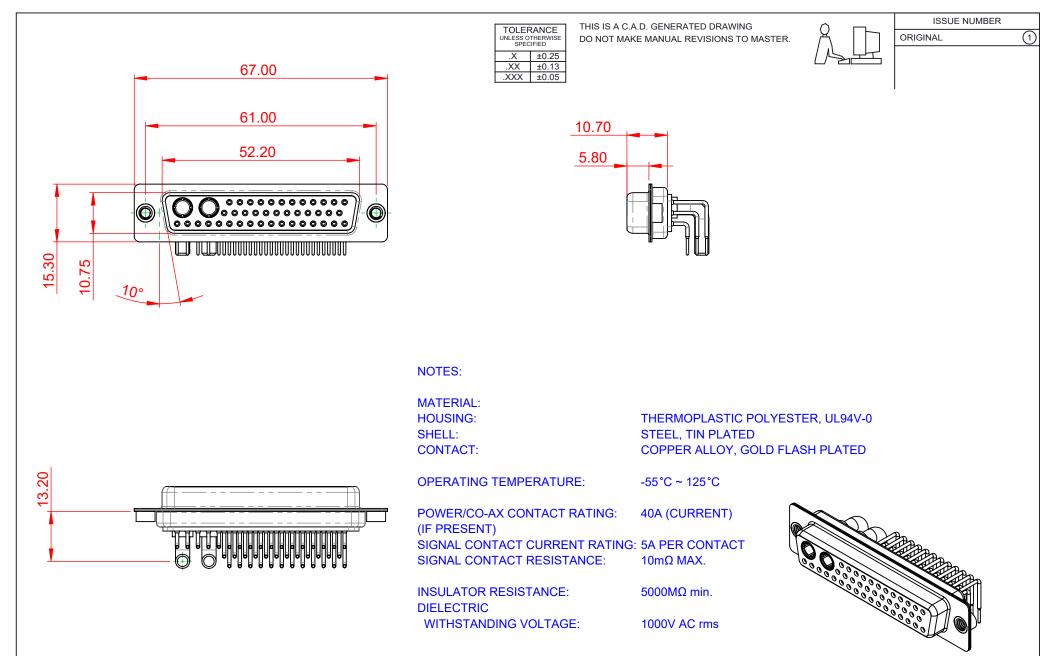

|                                                                                |                                                                                                                                                                                                                | SW REFERENCE NO.: 630 COMBO ASSEMBLY |                  |       |
|--------------------------------------------------------------------------------|----------------------------------------------------------------------------------------------------------------------------------------------------------------------------------------------------------------|--------------------------------------|------------------|-------|
|                                                                                |                                                                                                                                                                                                                | DRAWN: C.B                           | DATE: JAN. 01/20 | 19    |
|                                                                                |                                                                                                                                                                                                                | CHECKED:                             | DATE:            |       |
| EDAC INC<br>TORONTO, ONTARIO<br>CANADA<br>YOUR CONNECTION TO QUALITY & SERVICE | THESE DRAWINGS AND SPECIFICATIONS<br>ARE THE PROPERTY OF EDAC INC.,AND<br>SHALL NOT BE REPRODUCED,OR COPIED<br>OR USED AS THE BASIS FOR THE<br>MANUFACTURE OR SALE OF APPARATUS<br>WITHOUT WRITTEN PERMISSION. | SCALE: (IN C.A.D. 1:1)               | SHEET 1 OF       | 2     |
|                                                                                |                                                                                                                                                                                                                | DRAWING NUMBER: 630-43W              | 2240-4TA         | ISSUE |
|                                                                                |                                                                                                                                                                                                                | PART NUMBER: 630-43W                 | 2240-4TA         | 1     |

THIS SERIES FULLY CONFORMS TO THE EUROPEAN UNION DIRECTIVES 2011/65/EU FOR RoHS COMPLIANCY.

| SW REFERENCE NO.: 630 COMBO ASSEMBLY |                              |   |  |  |  |
|--------------------------------------|------------------------------|---|--|--|--|
| DRAWN: C.B                           | DATE: JAN. 01/2019           |   |  |  |  |
| CHECKED:                             | DATE:                        |   |  |  |  |
| SCALE: (IN C.A.D. 1:1)               | SHEET 1 OF                   | 2 |  |  |  |
| DRAWING NUMBER: 630-43W              | VING NUMBER: 630-43W2240-4TA |   |  |  |  |
| PART NUMBER: 630-43W                 | 1                            |   |  |  |  |