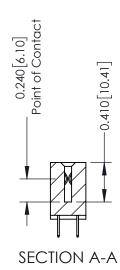

**Mounting Option** 

04-.156 (3.96) Dia. Mounting Holes

**Contact Detail** 

524-P.C. Tail .018 Sq.(0.46 Sq.) - Tail LG=.185(4.70) .100 [2.54] Contact Spacing x .200 [5.08] Row Spacing

## **See Accompanying Pages for:**

- **Contact Bend Details**
- **Mounting Options**

342 / 392 Card Edge Connector Part Number: 392-058-524-204

YOUR CONNECTION TO QUALITY & SERVICE

342 ENG MASTER J.LEE DATE: OCT. 06/09 SHEET 1 OF 3