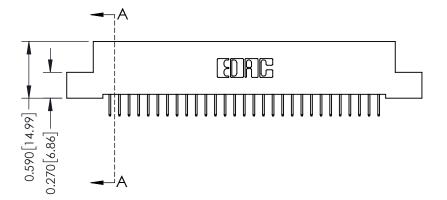

## **See Accompanying Pages for:**

- **Contact Bend Details**
- **Mounting Options**

342 / 392 Card Edge Connector Part Number: 392-058-524-204

YOUR CONNECTION TO QUALITY & SERVICE

342 ENG MASTER J.LEE DATE: OCT. 06/09 SHEET 1 OF 3

342 Assembly

THIS IS A C.A.D. GENERATED DRAWING DO NOT MAKE MANUAL REVISIONS TO MASTER. ISSUE NUMBER

ORIGINAL

1

| 342 / 392 Series Card Edge Connector<br>Contact Bend Detail |                                                                                                                                                                                                  | ACAD REFERENCE NO. 342 ENG MASTER |             |                  |        |
|-------------------------------------------------------------|--------------------------------------------------------------------------------------------------------------------------------------------------------------------------------------------------|-----------------------------------|-------------|------------------|--------|
|                                                             |                                                                                                                                                                                                  | DRAWN:                            | J.LEE       | DATE: OCT. 06/09 |        |
|                                                             |                                                                                                                                                                                                  | CHECKED:                          |             | DATE:            |        |
| TORONTO, ONTARIO                                            | THESE DRAWINGS AND SPECIFICATIONS ARE THE PROPERTY OF EDAC INC. AND SHALL NOT BE REPRODUCED, OR COPIED OR USED AS THE BASIS FOR THE MANUFACTURE OR SALE OF APPARATUS WITHOUT WRITTEN PERMISSION. | SCALE:                            | NTS         | SHEET :          | 2 OF 3 |
|                                                             |                                                                                                                                                                                                  | DRAWING                           | NUMBER      |                  | ISSUE  |
| YOUR CONNECTION TO QUALITY & SERVICE                        |                                                                                                                                                                                                  | 3                                 | 42 Assembly |                  | 1      |