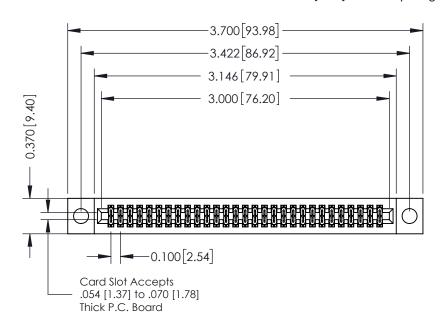

## **See Accompanying Pages for:**

- **Contact Bend Details**
- **Mounting Options**

342 / 392 Card Edge Connector Part Number: 392-058-524-204

YOUR CONNECTION TO QUALITY & SERVICE

342 ENG MASTER J.LEE DATE: OCT. 06/09 SHEET 1 OF 3

342 Assembly

THIS IS A C.A.D. GENERATED DRAWING DO NOT MAKE MANUAL REVISIONS TO MASTER. ISSUE NUMBER

ORIGINAL

1

| 342 / 392 Series Card Edge Connector<br>Contact Bend Detail |                                                                                                                                                                                                  | ACAD REFERENCE NO. 342 ENG MASTER |             |                  |        |
|-------------------------------------------------------------|--------------------------------------------------------------------------------------------------------------------------------------------------------------------------------------------------|-----------------------------------|-------------|------------------|--------|
|                                                             |                                                                                                                                                                                                  | DRAWN:                            | J.LEE       | DATE: OCT. 06/09 |        |
|                                                             |                                                                                                                                                                                                  | CHECKED:                          |             | DATE:            |        |
| TORONTO, ONTARIO                                            | THESE DRAWINGS AND SPECIFICATIONS ARE THE PROPERTY OF EDAC INC. AND SHALL NOT BE REPRODUCED, OR COPIED OR USED AS THE BASIS FOR THE MANUFACTURE OR SALE OF APPARATUS WITHOUT WRITTEN PERMISSION. | SCALE:                            | NTS         | SHEET :          | 2 OF 3 |
|                                                             |                                                                                                                                                                                                  | DRAWING                           | NUMBER      |                  | ISSUE  |
| YOUR CONNECTION TO QUALITY & SERVICE                        |                                                                                                                                                                                                  | 3                                 | 42 Assembly |                  | 1      |