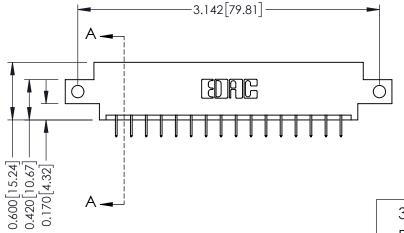

337 / 387 Series Card Edge Connector Part Number: 387-032-524-812

**EDAC INC** TORONTO, ONTARIO CANADA

THESE DRAWINGS AND SPECIFICATIONS ARE THE PROPERTY OF EDAC INC., AND SHALL NOT BE REPRODUCED, OR COPIED OR USED AS THE BASIS FOR THE MANUFACTURE OR SALE OF APPARATUS WITHOUT WRITTEN PERMISSION.

| ACAD REFERENCE NO. | 337 ENG MASTER   |  |  |
|--------------------|------------------|--|--|
| DRAWN: J.LEE       | DATE: OCT. 06/09 |  |  |
| CHECKED:           | DATE:            |  |  |
| SCALE: NTS         | SHEET 1 OF 3     |  |  |
| DRAWING NUMBER     | ISSUE            |  |  |
| 337 Assembly       | 1                |  |  |