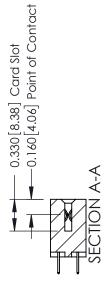

**Mounting Option Contact Detail** 12-.128 (3.25) Dia. Side Mounting Holes .156 [3.96] Contact Spacing x .200 [5.08] Row Spacing - 0.370[9.40] Card Slot Accepts .054 [1.37] to .070 [1.78] Thick P.C. Board -0.156[3.96] 2.660 [67.56] 2.806 [71.27]