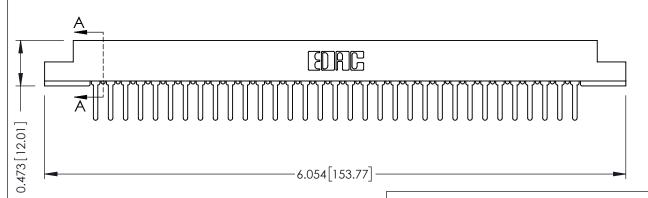

**Mounting Option** M3-0.5 Metric Threaded Inserts **Contact Detail** 

PC Tail .046x.013(1.17x0.33) - Tail LG=.358(9.09) .156 [3.96] Contact Spacing x .200 [5.08] Row Spacing

THIS IS A C.A.D. GENERATED DRAWING DO NOT MAKE MANUAL REVISIONS TO MASTER.