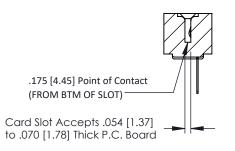

**Mounting Option** M3-0.5 Metric Threaded Inserts **Contact Detail** 

PC Tail .046x.013(1.17x0.33) - Tail LG=.358(9.09) .156 [3.96] Contact Spacing x .200 [5.08] Row Spacing

THIS IS A C.A.D. GENERATED DRAWING DO NOT MAKE MANUAL REVISIONS TO MASTER.