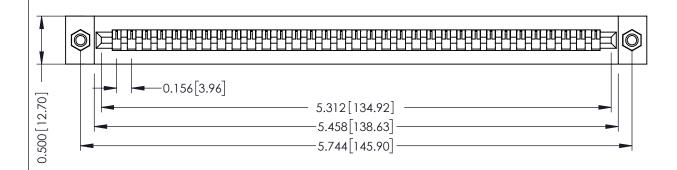

**Mounting Option** M3-0.5 Metric Threaded Inserts **Contact Detail** 

PC Tail .046x.013(1.17x0.33) - Tail LG=.358(9.09) .156 [3.96] Contact Spacing x .200 [5.08] Row Spacing

THIS IS A C.A.D. GENERATED DRAWING DO NOT MAKE MANUAL REVISIONS TO MASTER.