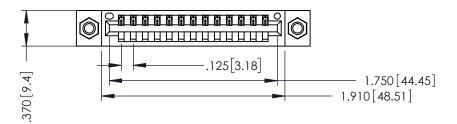

THIS IS A C.A.D. GENERATED DRAWING DO NOT MAKE MANUAL REVISIONS TO MASTER.

ISSUE NUMBER

ORIGINAL

1

INSULATOR MATERIAL: THERMOPLASTIC POLYESTER, UL 94V-0 CONTACT MATERIAL; COPPER, NICKEL, TIN ALLOY CA-725 CONTACT PLATING: GOLD ON THE MATING AREA, TIN-LEAD ON THE CONTACT TAILS, NICKEL UNDERPLATE

346/396 SERIES CARD EDGE CONNECTOR PART NUMBER: 346-013-500-607

YOUR CONNECTION TO QUALITY & SERVICE

**EDAC INC** TORONTO, ONTARIO CANADA

THESE DRAWINGS AND SPECIFICATIONS ARE THE PROPERTY OF EDAC INC.,AND SHALL NOT BE REPRODUCED,OR COPIED OR USED AS THE BASIS FOR THE MANUFACTURE OR SALE OF APPARATUS WITHOUT WRITTEN PERMISSION.

| ACAD REFERENCE NO. | 346-ENG-MASTER   |
|--------------------|------------------|
| DRAWN: J.LEE       | DATE: APR. 22/09 |
| CHECKED:           | DATE:            |
| SCALE: 1:1         | SHEET 1 OF 2     |
| DRAWING NUMBER     | ISSUE            |
| 346-ENG-MASTER     | 1                |