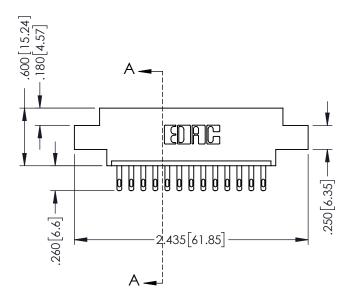

.330 [8.38] Slot Depth .160 [4.06] Point of Contact

SECTION A-A

ISSUE NUMBER ORIGINAL 1

## **Contact Code 555**

## **Contact Code 556**

INSULATOR MATERIAL: THERMOPLASTIC POLYESTER, UL 94V-0 CONTACT MATERIAL; COPPER, NICKEL, TIN ALLOY CA-725 CONTACT PLATING: GOLD ON THE MATING AREA, TIN-LEAD

ON THE CONTACT TAILS, NICKEL UNDERPLATE

## 346/396 SERIES CARD EDGE CONNECTOR CONTACT CODE 555,556,558,559,560 DIMENSIONS

YOUR CONNECTION TO QUALITY & SERVICE

**EDAC INC** TORONTO, ONTARIO CANADA

THESE DRAWINGS AND SPECIFICATIONS ARE THE PROPERTY OF EDAC INC.,AND SHALL NOT BE REPRODUCED, OR COPIED OR USED AS THE BASIS FOR THE MANUFACTURE OR SALE OF APPARATUS WITHOUT WRITTEN PERMISSION.

|              | ACAD REFERENCE NO. | 346-ENG-MASTER   |
|--------------|--------------------|------------------|
|              | DRAWN: J.LEE       | DATE: APR. 22/09 |
| •            | CHECKED:           | DATE:            |
|              | SCALE: 1:1         | SHEET 2 OF 2     |
|              | DRAWING NUMBER     | ISSUE            |
| 346-ENG-MAST |                    | 1                |