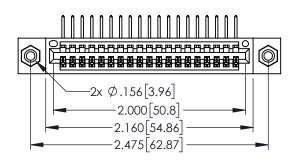

330[8.38] CARD SLOT

**SECTION A-A** 

- INSULATOR MATERIAL: THERMOPLASTIC PBT BLACK, UL 94V-0
- CONTACT MATERIAL; COPPER TIN ALLOY CONTACT PLATING: GOLD ON THE MATING AREA, TIN PLATING ON THE CONTACT TAILS, NICKEL UNDERPLATE