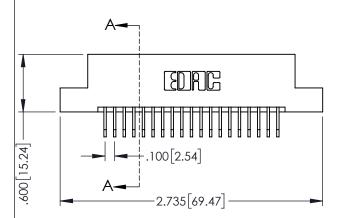

330[8.38] CARD SLOT

**SECTION A-A** 

- INSULATOR MATERIAL: THERMOPLASTIC PBT BLACK, UL 94V-0
- CONTACT MATERIAL; COPPER TIN ALLOY CONTACT PLATING: GOLD ON THE MATING AREA, TIN PLATING ON THE CONTACT TAILS, NICKEL UNDERPLATE