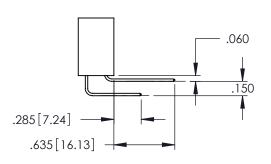

**Contact Code 558** 

Contact Code 559

**Contact Code 560** 

INSULATOR MATERIAL: THERMOPLASTIC POLYESTER, UL 94V-0

DAP MATERIAL AVAILABLE UPON REQUEST

CONTACT MATERIAL; COPPER ALLOY CONTACT PLATING: GOLD ON THE MATING AREA, TIN PLATING ON THE CONTACT TAILS, NICKEL UNDERPLATE