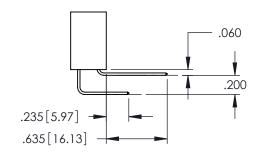

**Contact Code 558** 

Contact Code 559

**Contact Code 560** 

INSULATOR MATERIAL: THERMOPLASTIC POLYESTER, UL 94V-0

DAP MATERIAL AVAILABLE UPON REQUEST

CONTACT MATERIAL; COPPER ALLOY CONTACT PLATING: GOLD ON THE MATING AREA, TIN PLATING ON THE CONTACT TAILS, NICKEL UNDERPLATE