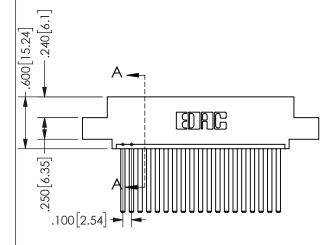

ORIGINAL 1

ISSUE NUMBER

**Contact Code 558** 

Contact Code 559

Contact Code 560

INSULATOR MATERIAL: THERMOPLASTIC POLYESTER, UL 94V-0 DAP MATERIAL AVAILABLE UPON REQUEST

CONTACT MATERIAL; COPPER ALLOY CONTACT PLATING: GOLD ON THE MATING AREA, TIN PLATING ON THE CONTACT TAILS, NICKEL UNDERPLATE

345/395 SERIES CARD EDGE CONNECTOR CONTACT CODE 555,556,558,559,560 DIMENSIONS

YOUR CONNECTION TO QUALITY & SERVICE

**EDAC INC** TORONTO, ONTARIO CANADA

THESE DRAWINGS AND SPECIFICATIONS ARE THE PROPERTY OF EDAC INC.,AND SHALL NOT BE REPRODUCED, OR COPIED OR USED AS THE BASIS FOR THE MANUFACTURE OR SALE OF APPARATUS WITHOUT WRITTEN PERMISSION.