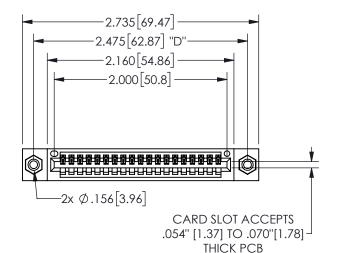

THIS IS A C.A.D. GENERATED DRAWING DO NOT MAKE MANUAL REVISIONS TO MASTER.

ISSUE NUMBER

ORIGINAL

<u>Contact Dimensions:</u> 544-Wire Wrap .050x.025(1.27x0.64) - Tail LG=.750(19.05)

.100 (2.54) Contact Spacing x .200 (5.08) Row Spacing

## 345/395 SERIES CARD EDGE CONNECTOR PART NUMBER: 345-019-544-408

YOUR CONNECTION TO QUALITY & SERVICE

**EDAC INC** TORONTO, ONTARIO CANADA

THESE DRAWINGS AND SPECIFICATIONS ARE THE PROPERTY OF EDAC INC.,AND SHALL NOT BE REPRODUCED, OR COPIED OR USED AS THE BASIS FOR THE MANUFACTURE OR SALE OF APPARATUS WITHOUT WRITTEN PERMISSION.