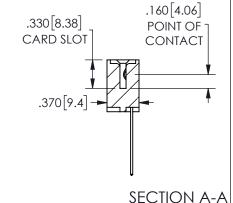

ORIGINAL 1

ISSUE NUMBER

**Contact Code 558** 

Contact Code 559

Contact Code 560

INSULATOR MATERIAL: THERMOPLASTIC POLYESTER, UL 94V-0 DAP MATERIAL AVAILABLE UPON REQUEST

CONTACT MATERIAL; COPPER ALLOY CONTACT PLATING: GOLD ON THE MATING AREA, TIN PLATING ON THE CONTACT TAILS, NICKEL UNDERPLATE

345/395 SERIES CARD EDGE CONNECTOR CONTACT CODE 555,556,558,559,560 DIMENSIONS

YOUR CONNECTION TO QUALITY & SERVICE

**EDAC INC** TORONTO, ONTARIO CANADA

THESE DRAWINGS AND SPECIFICATIONS ARE THE PROPERTY OF EDAC INC.,AND SHALL NOT BE REPRODUCED, OR COPIED OR USED AS THE BASIS FOR THE MANUFACTURE OR SALE OF APPARATUS WITHOUT WRITTEN PERMISSION.