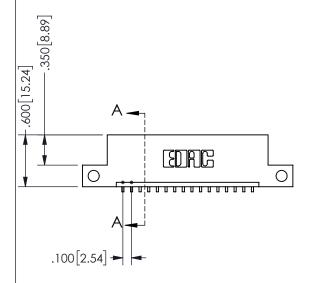

## **SECTION A-A**

345/395 SERIES CARD EDGE CONNECTOR PART NUMBER: 345-016-559-112

**EDAC INC** TORONTO, ONTARIO CANADA

THESE DRAWINGS AND SPECIFICATIONS ARE THE PROPERTY OF EDAC INC.,AND SHALL NOT BE REPRODUCED, OR COPIED OR USED AS THE BASIS FOR THE MANUFACTURE OR SALE OF APPARATUS WITHOUT WRITTEN PERMISSION.