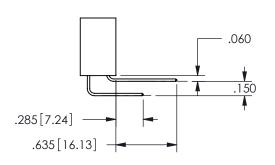

THIS IS A C.A.D. GENERATED DRAWING DO NOT MAKE MANUAL REVISIONS TO MASTER.

ISSUE NUMBER

ORIGINAL

1

<u>Contact Dimensions:</u>
559-90 Degree Bend (Code 541 Contacts)
See Sheet 2 for Contact Code 555, 556, 558, 559, 560 **Dimensions** 

.160 4.06 .330[8.38] POINT OF CARD SLOT CONTACT