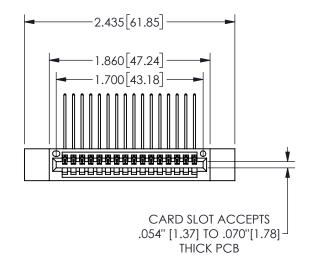

## **SECTION A-A**

345/395 SERIES CARD EDGE CONNECTOR PART NUMBER: 345-016-559-112

**EDAC INC** TORONTO, ONTARIO CANADA

THESE DRAWINGS AND SPECIFICATIONS ARE THE PROPERTY OF EDAC INC.,AND SHALL NOT BE REPRODUCED, OR COPIED OR USED AS THE BASIS FOR THE MANUFACTURE OR SALE OF APPARATUS WITHOUT WRITTEN PERMISSION.