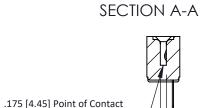

## **See Accompanying Pages for:**

- **Contact Bend Details**
- **Mounting Options**

(FROM BTM OF SLOT)

Card Slot Accepts .054 [1.37] to .070 [1.78] Thick P.C. Board

307 / 357 Card Edge Connector Part Number: 307-011-405-101