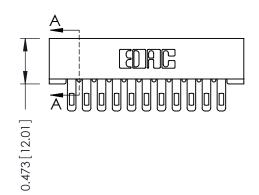

## **See Accompanying Pages for:**

- **Contact Bend Details**
- **Mounting Options**

(FROM BTM OF SLOT)

Card Slot Accepts .054 [1.37] to .070 [1.78] Thick P.C. Board

307 / 357 Card Edge Connector Part Number: 307-011-405-101