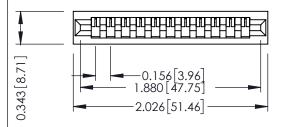

**Mounting Option** No Mounting Lugs **Contact Detail** 

Wire Hole .087x.013(2.21x0.33) - Tail LG=.282(7.16) .156 [3.96] Contact Spacing x .200 [5.08] Row Spacing

THIS IS A C.A.D. GENERATED DRAWING DO NOT MAKE MANUAL REVISIONS TO MASTER.

## **See Accompanying Pages for:**

- **Contact Bend Details**
- **Mounting Options**

(FROM BTM OF SLOT)

Card Slot Accepts .054 [1.37] to .070 [1.78] Thick P.C. Board

307 / 357 Card Edge Connector Part Number: 307-011-405-101