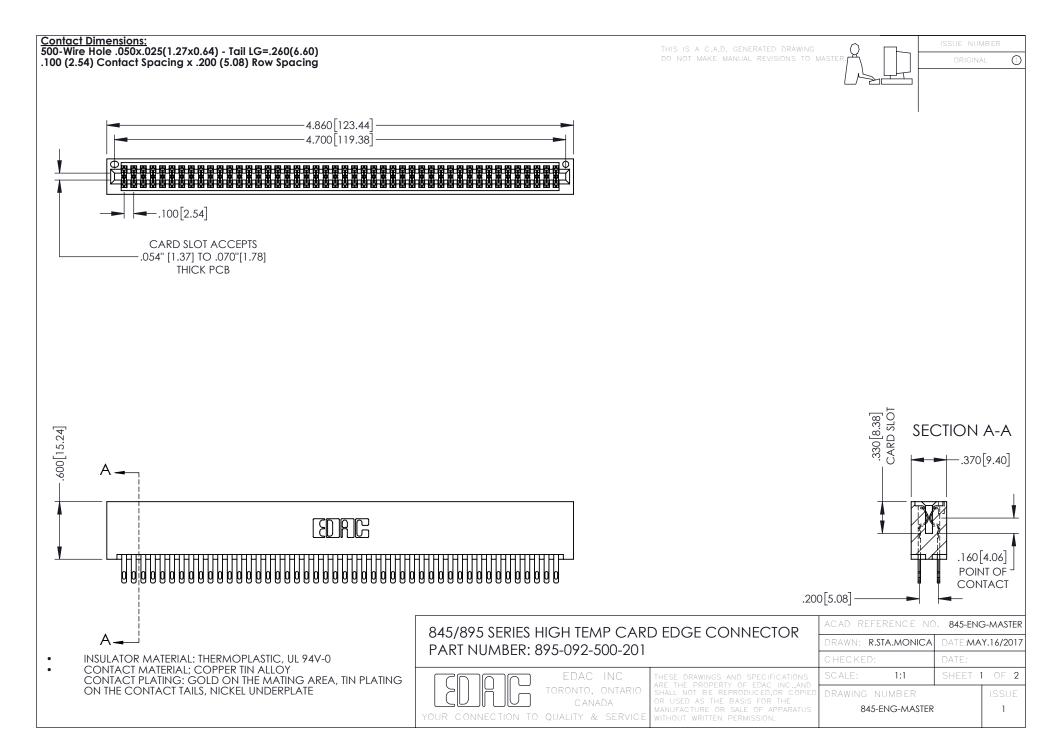

**Contact Code 558** Contact Code 559 Contact Code 560

- INSULATOR MATERIAL: THERMOPLASTIC POLYESTER, UL 94V-0 DAP MATERIAL AVAILABLE UPON REQUEST
- CONTACT MATERIAL; COPPER ALLOY

CONTACT PLATING: GOLD ON THE MATING AREA, TIN PLATING ON THE CONTACT TAILS, NICKEL UNDERPLATE

## 845/895 SERIES HIGH TEMP CARD EDGE CONNECTOR CONTACT CODE 555,556,558,559,560 DIMENSIONS

YOUR CONNECTION TO QUALITY & SERVICE

|   | ACAD REFERENCE NO. 845-ENG-MASTER |                  |
|---|-----------------------------------|------------------|
|   | DRAWN: R.STA.MONICA               | DATE:MAY.16/2017 |
|   | CHECKED:                          | DATE:            |
|   | SCALE: 1:1                        | SHEET 2 OF 2     |
| D | DRAWING NUMBER                    | ISSUE            |

845-ENG-MASTER