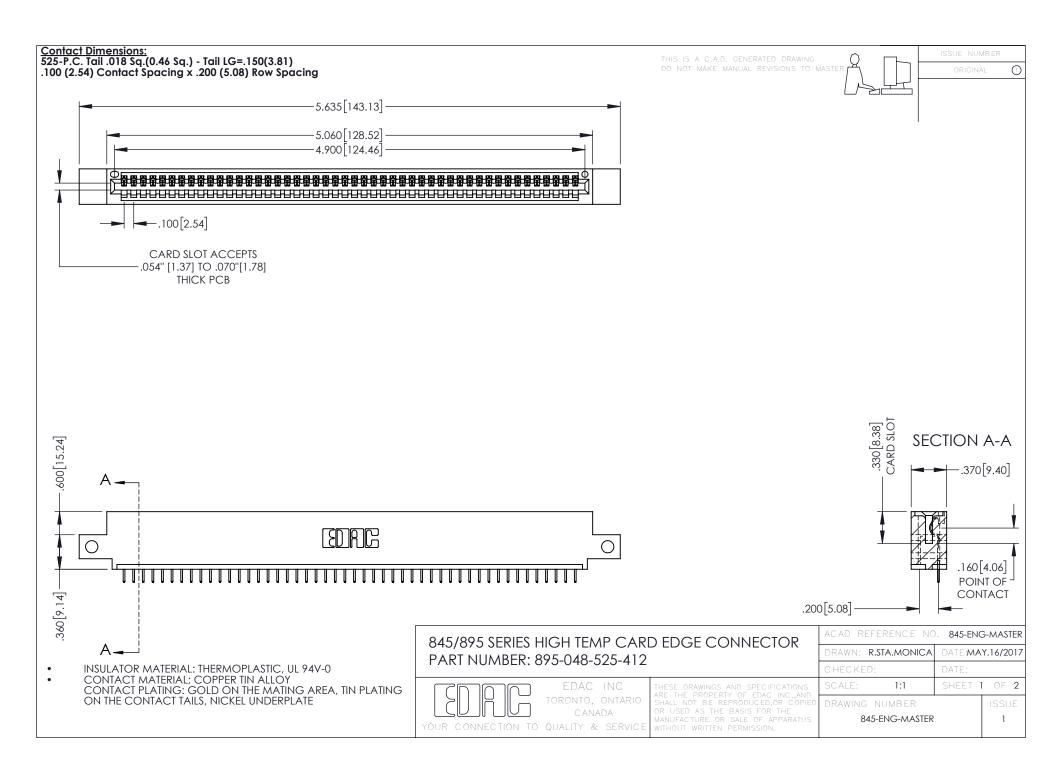

- INSULATOR MATERIAL: THERMOPLASTIC POLYESTER, UL 94V-0 DAP MATERIAL AVAILABLE UPON REQUEST
- CONTACT MATERIAL; COPPER ALLOY

**Contact Code 558** 

CONTACT PLATING: GOLD ON THE MATING AREA, TIN PLATING ON THE CONTACT TAILS, NICKEL UNDERPLATE

## 845/895 SERIES HIGH TEMP CARD EDGE CONNECTOR CONTACT CODE 555,556,558,559,560 DIMENSIONS

YOUR CONNECTION TO QUALITY & SERVICE

Contact Code 559

|   | ACAD REFERENCE NO   | . 845-ENG-MASTER |
|---|---------------------|------------------|
|   | DRAWN: R.STA.MONICA | DATE:MAY.16/2017 |
|   | CHECKED:            | DATE:            |
|   | SCALE: 1:1          | SHEET 2 OF 2     |
| D | DRAWING NUMBER      | ISSUE            |

Contact Code 560

845-ENG-MASTER