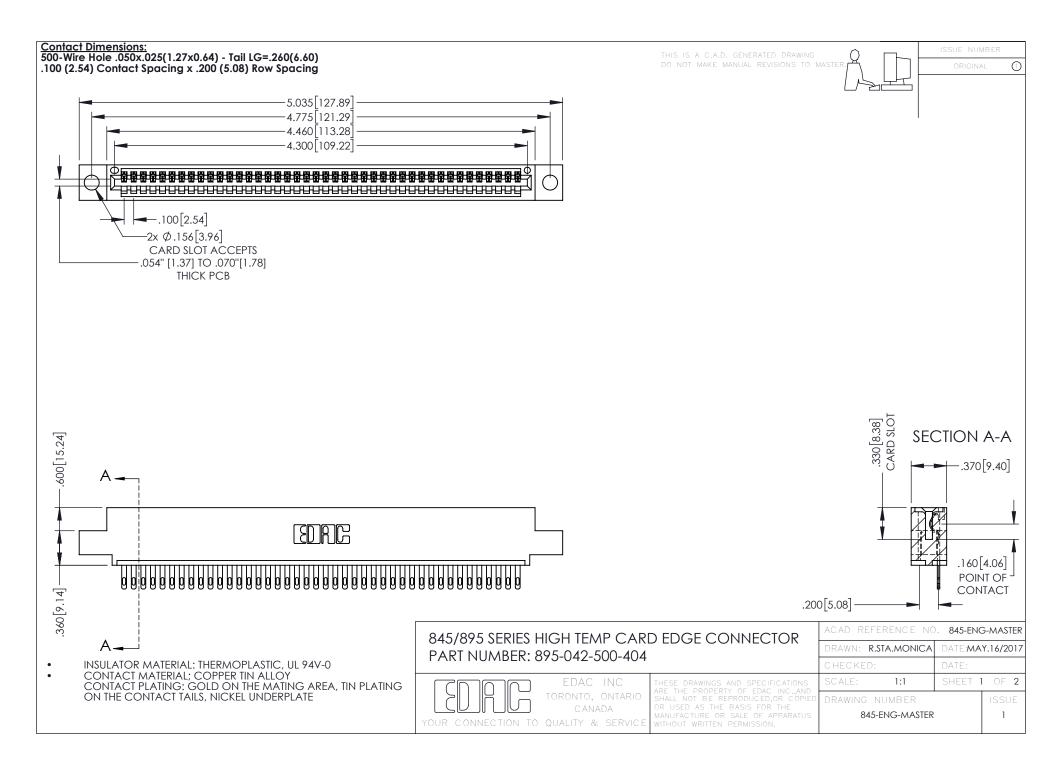

- INSULATOR MATERIAL: THERMOPLASTIC POLYESTER, UL 94V-0 DAP MATERIAL AVAILABLE UPON REQUEST
- CONTACT MATERIAL; COPPER ALLOY

**Contact Code 558** 

CONTACT PLATING: GOLD ON THE MATING AREA, TIN PLATING ON THE CONTACT TAILS, NICKEL UNDERPLATE

## 845/895 SERIES HIGH TEMP CARD EDGE CONNECTOR CONTACT CODE 555,556,558,559,560 DIMENSIONS

YOUR CONNECTION TO QUALITY & SERVICE

Contact Code 559

|   | ACAD REFERENCE NO   | . 845-ENG-MASTER |
|---|---------------------|------------------|
|   | DRAWN: R.STA.MONICA | DATE:MAY.16/2017 |
|   | CHECKED:            | DATE:            |
|   | SCALE: 1:1          | SHEET 2 OF 2     |
| D | DRAWING NUMBER      | ISSUE            |