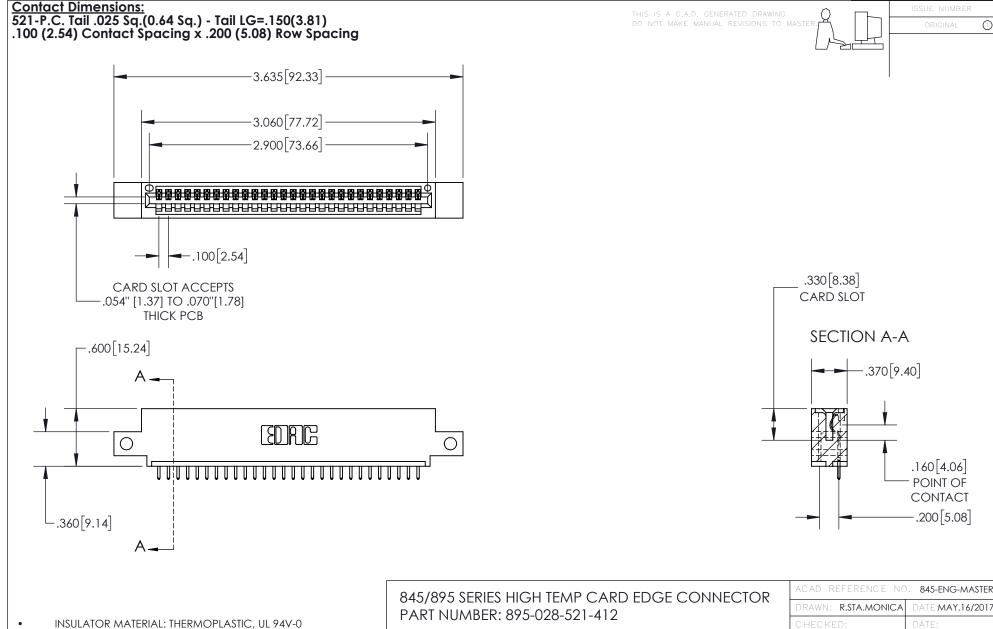

CONTACT MATERIAL; COPPER TIN ALLOY
CONTACT PLATING: GOLD ON THE MATING AREA, TIN PLATING
ON THE CONTACT TAILS, NICKEL UNDERPLATE

YOUR CONNECTION TO QUALITY & SERVICE

DATE:MAY.16/2017 1:1 SHEET 1 OF 2

845-ENG-MASTER