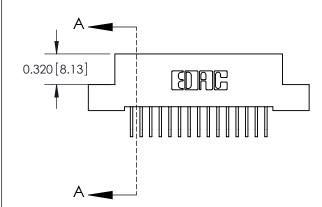

842 Assembly

SECTION A-A

THIS IS A C.A.D. GENERATED DRAWING DO NOT MAKE MANUAL REVISIONS TO MASTER

ORIGINAL (1)

| 842/892 Series High Temp Card Edge Connector<br>Contact Bend Detail           |                                                                                                                                                                                                                                                                                                                                                                                                                                                                                                                                                                                                                                                                                                                                                                                                                                                                                                                                                                                                                                                                                                                                                                                                                                                                                                                                                                                                                                                                                                                                                                                                                                                                                                                                                                                                                                                                                                                                                                                                                                                                                                                               | ACAD REFERENCE NO. 842 ENG MASTER |             |          |          |
|-------------------------------------------------------------------------------|-------------------------------------------------------------------------------------------------------------------------------------------------------------------------------------------------------------------------------------------------------------------------------------------------------------------------------------------------------------------------------------------------------------------------------------------------------------------------------------------------------------------------------------------------------------------------------------------------------------------------------------------------------------------------------------------------------------------------------------------------------------------------------------------------------------------------------------------------------------------------------------------------------------------------------------------------------------------------------------------------------------------------------------------------------------------------------------------------------------------------------------------------------------------------------------------------------------------------------------------------------------------------------------------------------------------------------------------------------------------------------------------------------------------------------------------------------------------------------------------------------------------------------------------------------------------------------------------------------------------------------------------------------------------------------------------------------------------------------------------------------------------------------------------------------------------------------------------------------------------------------------------------------------------------------------------------------------------------------------------------------------------------------------------------------------------------------------------------------------------------------|-----------------------------------|-------------|----------|----------|
|                                                                               |                                                                                                                                                                                                                                                                                                                                                                                                                                                                                                                                                                                                                                                                                                                                                                                                                                                                                                                                                                                                                                                                                                                                                                                                                                                                                                                                                                                                                                                                                                                                                                                                                                                                                                                                                                                                                                                                                                                                                                                                                                                                                                                               | DRAWN:                            | J.LEE       | DATE: OC | T. 06/09 |
|                                                                               |                                                                                                                                                                                                                                                                                                                                                                                                                                                                                                                                                                                                                                                                                                                                                                                                                                                                                                                                                                                                                                                                                                                                                                                                                                                                                                                                                                                                                                                                                                                                                                                                                                                                                                                                                                                                                                                                                                                                                                                                                                                                                                                               | CHECKED:                          |             | DATE:    |          |
| EDAC INC THESE DRAWINGS AND SPECIFICATIONS ARE THE PROPERTY OF EDAC INC., AND | SCALE:                                                                                                                                                                                                                                                                                                                                                                                                                                                                                                                                                                                                                                                                                                                                                                                                                                                                                                                                                                                                                                                                                                                                                                                                                                                                                                                                                                                                                                                                                                                                                                                                                                                                                                                                                                                                                                                                                                                                                                                                                                                                                                                        | NTS                               | SHEET :     | 2 OF 3   |          |
| TORONTO, ONTARIO                                                              | ONIO, ONIARIO  CANADA  CANADA |                                   | NUMBER      |          | ISSUE    |
|                                                                               |                                                                                                                                                                                                                                                                                                                                                                                                                                                                                                                                                                                                                                                                                                                                                                                                                                                                                                                                                                                                                                                                                                                                                                                                                                                                                                                                                                                                                                                                                                                                                                                                                                                                                                                                                                                                                                                                                                                                                                                                                                                                                                                               |                                   | 42 Assembly |          | 1        |