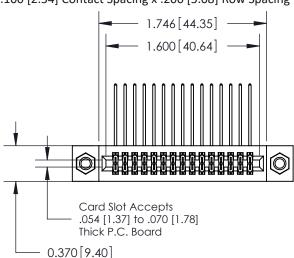

## **Contact Detail**

558-90 Degree Bend (Code 541 Contacts)

.100 [2.54] Contact Spacing x .200 [5.08] Row Spacing

**See Accompanying Pages for:** 

- **Contact Bend Details**
- **Mounting Options**

.240 [6.10] Point of Contact-

842/892 Series High Temp Card Edge Connector Part Number: 892-030-558-207

YOUR CONNECTION TO QUALITY & SERVICE

| ACAD REFERENCE NO. 842 ENG MASTER |                  |  |  |
|-----------------------------------|------------------|--|--|
| DRAWN: J.LEE                      | DATE: OCT. 06/09 |  |  |
| CHECKED:                          | DATE:            |  |  |
| SCALE: NTS                        | SHEET 1 OF 3     |  |  |
| DRAWING NUMBER                    | ISSUE            |  |  |