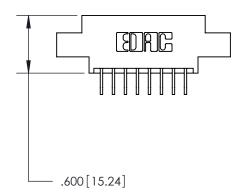

<u>Contact Dimensions:</u>
559-90 Degree Bend (Code 541 Contacts)
See Sheet 2 for Contact Code 555, 556, 558, 559, 560 Dimensions

THIS IS A C.A.D. GENERATED DRAWING DO NOT MAKE MANUAL REVISIONS TO MASTER.

846/896 SERIES HIGH TEMP CARD EDGE CONNECTOR PART NUMBER: 846-016-559-808

YOUR CONNECTION TO QUALITY & SERVICE

**EDAC INC** TORONTO, ONTARIO CANADA

THESE DRAWINGS AND SPECIFICATIONS ARE THE PROPERTY OF EDAC INC., AND SHALL NOT BE REPRODUCED, OR COPIED OR USED AS THE BASIS FOR THE MANUFACTURE OR SALE OF APPARATUS WITHOUT WRITTEN PERMISSION.