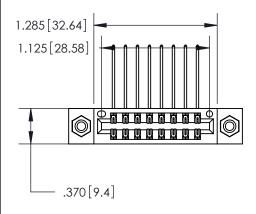

<u>Contact Dimensions:</u>
559-90 Degree Bend (Code 541 Contacts)
See Sheet 2 for Contact Code 555, 556, 558, 559, 560 Dimensions

THIS IS A C.A.D. GENERATED DRAWING DO NOT MAKE MANUAL REVISIONS TO MASTER.

846/896 SERIES HIGH TEMP CARD EDGE CONNECTOR PART NUMBER: 846-016-559-808

YOUR CONNECTION TO QUALITY & SERVICE

**EDAC INC** TORONTO, ONTARIO CANADA

THESE DRAWINGS AND SPECIFICATIONS ARE THE PROPERTY OF EDAC INC., AND SHALL NOT BE REPRODUCED, OR COPIED OR USED AS THE BASIS FOR THE MANUFACTURE OR SALE OF APPARATUS WITHOUT WRITTEN PERMISSION.

Card Slot Accepts .054 [1.37] to .070 [1.78] Thick P.C. Board .330 [8.38] Card Slot .160 [4.07] Point of Contact —

THIS IS A C.A.D. GENERATED DRAWING DO NOT MAKE MANUAL REVISIONS TO MASTER.

ISSUE NUMBER