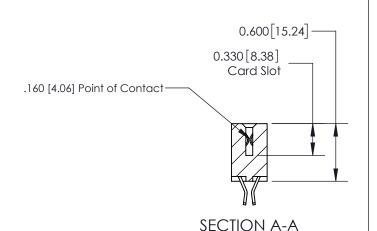

**See Accompanying Page for:** 

**Contact Bend Details** 

ISSUE NUMBER

ORIGINAL

1

| 837/887 Series High Temp Card Edge Connector<br>Contact Bend Detail |                                                                       | ACAD REFERENCE NO. | 837 ENG MASTER   |       |
|---------------------------------------------------------------------|-----------------------------------------------------------------------|--------------------|------------------|-------|
|                                                                     |                                                                       | DRAWN: J.LEE       | DATE: OCT. 06/09 |       |
|                                                                     |                                                                       | CHECKED:           | DATE:            |       |
| EDAC INC THESE DRAWINGS AND SPECIFICATIONS                          | SCALE: NTS                                                            | SHEET              | 2 <b>OF</b> 2    |       |
| TORONTO, ONTARIO                                                    | CANADA  OR USED AS THE BASIS FOR THE MANUFACTURE OR SALE OF APPARATUS | DRAWING NUMBER     | •                | ISSUE |
| YOUR CONNECTION TO QUALITY & SERVICE                                |                                                                       | 837 Assembly       |                  | 1     |