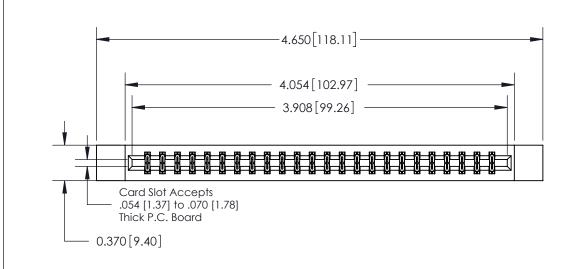

## **Contact Detail**

555-Extender Board Bend (Code 500 Contacts)

.156 [3.96] Contact Spacing x .200 [5.08] Row Spacing

THIS IS A C.A.D. GENERATED DRAWING DO NOT MAKE MANUAL REVISIONS TO MASTER.

ISSUE NUMBER

ORIGINAL

837/887 Series High Temp Card Edge Connector Part Number: 837-048-555-812

YOUR CONNECTION TO QUALITY & SERVICE

**EDAC INC** TORONTO, ONTARIO CANADA

THESE DRAWINGS AND SPECIFICATIONS ARE THE PROPERTY OF EDAC INC.,AND SHALL NOT BE REPRODUCED, OR COPIED OR USED AS THE BASIS FOR THE MANUFACTURE OR SALE OF APPARATUS WITHOUT WRITTEN PERMISSION.