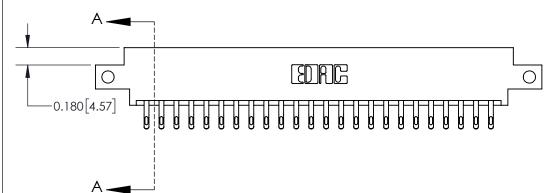

**Mounting Option** 

12-.128 (3.25) Dia. Side Mounting Holes

## **Contact Detail**

555-Extender Board Bend (Code 500 Contacts)

.156 [3.96] Contact Spacing x .200 [5.08] Row Spacing

THIS IS A C.A.D. GENERATED DRAWING DO NOT MAKE MANUAL REVISIONS TO MASTER.

ISSUE NUMBER