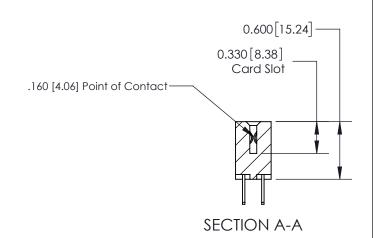

## **Contact Detail**

500-Wire Hole .050x.025(1.27x0.64) - Tail LG=.260(6.60)

.156 [3.96] Contact Spacing x .200 [5.08] Row Spacing

THIS IS A C.A.D. GENERATED DRAWING DO NOT MAKE MANUAL REVISIONS TO MASTER.

ISSUE NUMBER

ORIGINAL

1

| 837/887 Series High Temp Card Edge Connector<br>Contact Bend Detail |                                                                                                                                                                                     | ACAD REFERENCE NO. | 837 ENG MASTER   |               |
|---------------------------------------------------------------------|-------------------------------------------------------------------------------------------------------------------------------------------------------------------------------------|--------------------|------------------|---------------|
|                                                                     |                                                                                                                                                                                     | DRAWN: J.LEE       | DATE: OCT. 06/09 |               |
|                                                                     |                                                                                                                                                                                     | CHECKED:           | DATE:            |               |
| EDAC INC                                                            | TORONTO, ONTARIO CANADA  TORONTO, ONTARIO CANADA  ARE THE PROPERTY OF EDAC INC.,AND SHALL NOT BE REPRODUCED,OR COPIED OR USED AS THE BASIS FOR THE MANUFACTURE OR SALE OF APPARATUS | SCALE: NTS         | SHEET            | 2 <b>OF</b> 2 |
| TORONTO, ONTARIO                                                    |                                                                                                                                                                                     | DRAWING NUMBER     | •                | ISSUE         |
| YOUR CONNECTION TO QUALITY & SERVICE                                |                                                                                                                                                                                     | 837 Assembly       |                  | 1             |