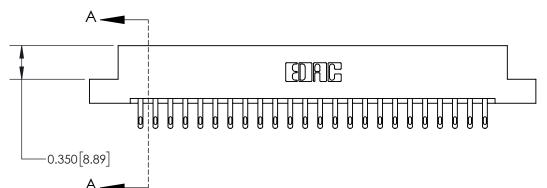

**Mounting Option** 

08-#4-40 Unified Threaded Inserts

ISSUE NUMBER

ORIGINAL

**See Accompanying Page for:** 

**Contact Bend Details** 

837/887 Series High Temp Card Edge Connector Part Number: 837-048-500-208

**EDAC INC** TORONTO, ONTARIO CANADA

THESE DRAWINGS AND SPECIFICATIONS ARE THE PROPERTY OF EDAC INC.,AND SHALL NOT BE REPRODUCED, OR COPIED OR USED AS THE BASIS FOR THE MANUFACTURE OR SALE OF APPARATUS WITHOUT WRITTEN PERMISSION.