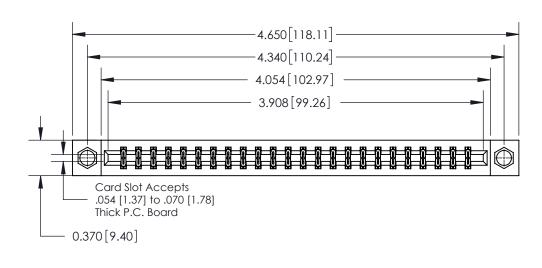

## **Contact Detail**

500-Wire Hole .050x.025(1.27x0.64) - Tail LG=.260(6.60)

.156 [3.96] Contact Spacing x .200 [5.08] Row Spacing

THIS IS A C.A.D. GENERATED DRAWING DO NOT MAKE MANUAL REVISIONS TO MASTER.

ISSUE NUMBER

ORIGINAL

**See Accompanying Page for:** 

**Contact Bend Details** 

837/887 Series High Temp Card Edge Connector Part Number: 837-048-500-208

**EDAC INC** TORONTO, ONTARIO CANADA

THESE DRAWINGS AND SPECIFICATIONS ARE THE PROPERTY OF EDAC INC.,AND SHALL NOT BE REPRODUCED, OR COPIED OR USED AS THE BASIS FOR THE MANUFACTURE OR SALE OF APPARATUS WITHOUT WRITTEN PERMISSION.