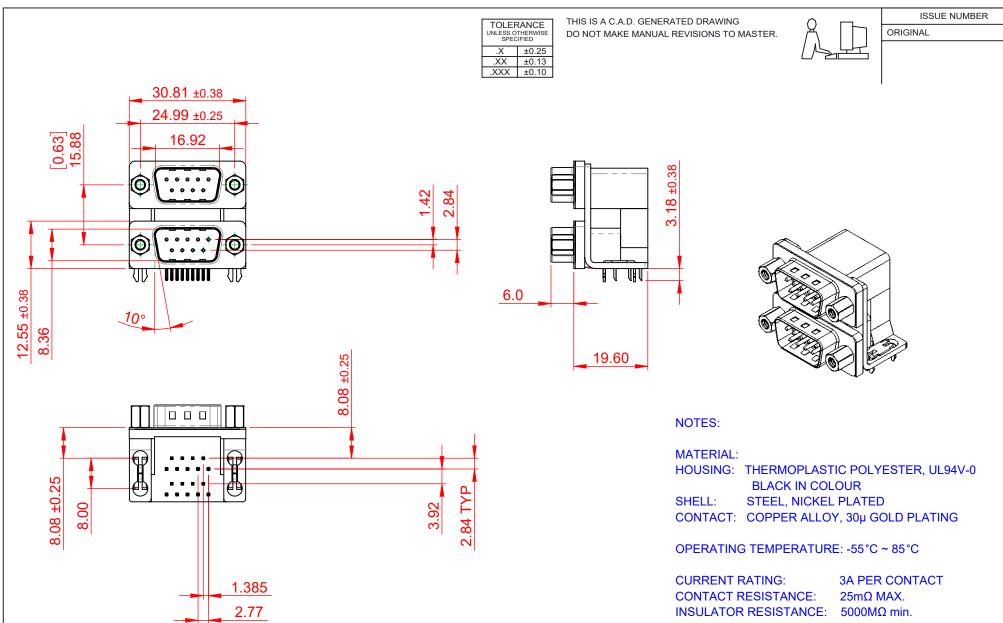

DIELECTRIC WITHSTANDING VOLTAGE: 1000V AC rms (1)

|  | 661 SERIES D-SUB CONNECTOR           |                                                                                                                                                                                                                | SW REFERENCE NO.: 661 ASSEMBLY |                  |       |
|--|--------------------------------------|----------------------------------------------------------------------------------------------------------------------------------------------------------------------------------------------------------------|--------------------------------|------------------|-------|
|  |                                      |                                                                                                                                                                                                                | DRAWN: C.B                     | DATE: AUG. 01/20 | 018   |
|  |                                      |                                                                                                                                                                                                                | CHECKED:                       | DATE:            |       |
|  | EDAC INC                             | THESE DRAWINGS AND SPECIFICATIONS<br>ARE THE PROPERTY OF EDAC INC.,AND<br>SHALL NOT BE REPRODUCED,OR COPIED<br>OR USED AS THE BASIS FOR THE<br>MANUFACTURE OR SALE OF APPARATUS<br>WITHOUT WRITTEN PERMISSION. | SCALE: 1:1                     | SHEET 1 OF       | 1     |
|  | TORONTO, ONTARIO<br>CANADA           |                                                                                                                                                                                                                | DRAWING NUMBER: 661-009-       | 864-033          | ISSUE |
|  | YOUR CONNECTION TO QUALITY & SERVICE |                                                                                                                                                                                                                | PART NUMBER: 661-009-          | 664-033          | 1     |

THIS SERIES FULLY CONFORMS TO THE EUROPEAN UNION DIRECTIVES 2011/65/EU FOR R₀HS COMPLIANCY.