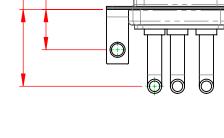

## NOTES:

MATERIAL: HOUSING: SHELL: CONTACT:

THERMOPLASTIC POLYESTER, UL94V-0 STEEL, NICKEL PLATED COPPER ALLOY, 30µ GOLD PLATED

**OPERATING TEMPERATURE:** 

.XX ±0.13

.XXX ±0.05

10.70

5.80

-55°C ~ 125°C

|  | COMBINATION D-SUB                                                              |                                                                                                                                                                                                                | SW REFERENCE NO.: 630 COMBO ASSEMBLY |          |                    |       |
|--|--------------------------------------------------------------------------------|----------------------------------------------------------------------------------------------------------------------------------------------------------------------------------------------------------------|--------------------------------------|----------|--------------------|-------|
|  |                                                                                |                                                                                                                                                                                                                | DRAWN: C.B                           |          | DATE: JAN. 01/2019 |       |
|  |                                                                                |                                                                                                                                                                                                                | CHECKED:                             |          | DATE:              |       |
|  | EDAC INC<br>TORONTO, ONTARIO<br>CANADA<br>YOUR CONNECTION TO QUALITY & SERVICE | THESE DRAWINGS AND SPECIFICATIONS<br>ARE THE PROPERTY OF EDAC INC.,AND<br>SHALL NOT BE REPRODUCED,OR COPIED<br>OR USED AS THE BASIS FOR THE<br>MANUFACTURE OR SALE OF APPARATUS<br>WITHOUT WRITTEN PERMISSION. | SCALE: (IN C.A                       | .D. 1:1) | SHEET 1 OF         | 2     |
|  |                                                                                |                                                                                                                                                                                                                | DRAWING NUMBER: 630-3WK3650-4N4      |          | 3650-4N4           | ISSUE |
|  |                                                                                |                                                                                                                                                                                                                | PART NUMBER: 630-3WK3650-4N4         |          | 1                  |       |