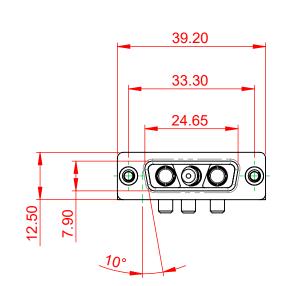

-55°C ~ 125°C

|  | COMBINATION D-SUB                                                              |                                                                                                                                                                                                                | SW REFERENCE NO.: 630 COMBO ASSEMBLY |          |                    |       |
|--|--------------------------------------------------------------------------------|----------------------------------------------------------------------------------------------------------------------------------------------------------------------------------------------------------------|--------------------------------------|----------|--------------------|-------|
|  |                                                                                |                                                                                                                                                                                                                | DRAWN: C.B                           |          | DATE: JAN. 01/2019 |       |
|  |                                                                                |                                                                                                                                                                                                                | CHECKED:                             |          | DATE:              |       |
|  | EDAC INC<br>TORONTO, ONTARIO<br>CANADA<br>YOUR CONNECTION TO QUALITY & SERVICE | THESE DRAWINGS AND SPECIFICATIONS<br>ARE THE PROPERTY OF EDAC INC.,AND<br>SHALL NOT BE REPRODUCED,OR COPIED<br>OR USED AS THE BASIS FOR THE<br>MANUFACTURE OR SALE OF APPARATUS<br>WITHOUT WRITTEN PERMISSION. | SCALE: (IN C.A                       | .D. 1:1) | SHEET 1 OF         | 2     |
|  |                                                                                |                                                                                                                                                                                                                | DRAWING NUMBER: 630-3WK3650-4N4      |          | 3650-4N4           | ISSUE |
|  |                                                                                |                                                                                                                                                                                                                | PART NUMBER: 630-3WK3650-4N4         |          | 1                  |       |