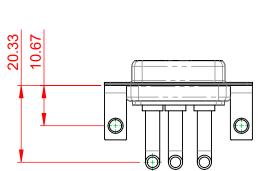

-55°C ~ 125°C

|  | COMBINATION D-SUB                                                              |                                                                                                                                                                                                                | SW REFERENCE NO.: 630 COMBO ASSEMBLY |          |                    |       |
|--|--------------------------------------------------------------------------------|----------------------------------------------------------------------------------------------------------------------------------------------------------------------------------------------------------------|--------------------------------------|----------|--------------------|-------|
|  |                                                                                |                                                                                                                                                                                                                | DRAWN: C.B                           |          | DATE: JAN. 01/2019 |       |
|  |                                                                                |                                                                                                                                                                                                                | CHECKED:                             |          | DATE:              |       |
|  | EDAC INC<br>TORONTO, ONTARIO<br>CANADA<br>YOUR CONNECTION TO QUALITY & SERVICE | THESE DRAWINGS AND SPECIFICATIONS<br>ARE THE PROPERTY OF EDAC INC.,AND<br>SHALL NOT BE REPRODUCED,OR COPIED<br>OR USED AS THE BASIS FOR THE<br>MANUFACTURE OR SALE OF APPARATUS<br>WITHOUT WRITTEN PERMISSION. | SCALE: (IN C.A                       | .D. 1:1) | SHEET 1 OF         | 2     |
|  |                                                                                |                                                                                                                                                                                                                | DRAWING NUMBER: 630-3WK3650-4N4      |          | 3650-4N4           | ISSUE |
|  |                                                                                |                                                                                                                                                                                                                | PART NUMBER: 630-3WK3650-4N4         |          | 1                  |       |