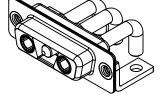

-55°C ~ 125°C

|  | COMBINATION D-SUB                                                              |                                                                                                                                                                                                                | SW REFERENCE NO.: 630 COMBO ASSEMBLY |          |                    |       |
|--|--------------------------------------------------------------------------------|----------------------------------------------------------------------------------------------------------------------------------------------------------------------------------------------------------------|--------------------------------------|----------|--------------------|-------|
|  |                                                                                |                                                                                                                                                                                                                | DRAWN: C.B                           |          | DATE: JAN. 01/2019 |       |
|  |                                                                                |                                                                                                                                                                                                                | CHECKED:                             |          | DATE:              |       |
|  | EDAC INC<br>TORONTO, ONTARIO<br>CANADA<br>YOUR CONNECTION TO QUALITY & SERVICE | THESE DRAWINGS AND SPECIFICATIONS<br>ARE THE PROPERTY OF EDAC INC.,AND<br>SHALL NOT BE REPRODUCED,OR COPIED<br>OR USED AS THE BASIS FOR THE<br>MANUFACTURE OR SALE OF APPARATUS<br>WITHOUT WRITTEN PERMISSION. | SCALE: (IN C.A                       | .D. 1:1) | SHEET 1 OF         | 2     |
|  |                                                                                |                                                                                                                                                                                                                | DRAWING NUMBER: 630-3WK3650-4N4      |          | 3650-4N4           | ISSUE |
|  |                                                                                |                                                                                                                                                                                                                | PART NUMBER: 630-3WK3650-4N4         |          | 1                  |       |