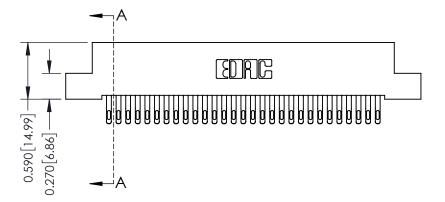

THIS IS A C.A.D. GENERATED DRAWING DO NOT MAKE MANUAL REVISIONS TO MASTER

ISSUE NUMBER

ORIGINAL

1

| 342 / 392 Card Edge Connector<br>Mounting Options |                                                                                                                                                                                               | ACAD REFERENCE NO. 342 ENG MASTER |                         |        |  |  |
|---------------------------------------------------|-----------------------------------------------------------------------------------------------------------------------------------------------------------------------------------------------|-----------------------------------|-------------------------|--------|--|--|
|                                                   |                                                                                                                                                                                               | DRAWN: J.LEE                      | DATE: <b>OCT. 06/09</b> |        |  |  |
|                                                   |                                                                                                                                                                                               | CHECKED:                          | DATE:                   |        |  |  |
| TORONTO, ONTARIO                                  | THESE DRAWINGS AND SPECIFICATIONS ARE THE PROPERTY OF EDAC INCAND SHALL NOT BE REPRODUCED,OR COPIED OR USED AS THE BASIS FOR THE MANUFACTURE OR SALE OF APPARATUS WITHOUT WRITTEN PERMISSION. | SCALE: NTS                        | SHEET :                 | 3 OF 3 |  |  |
|                                                   |                                                                                                                                                                                               | DRAWING NUMBER                    | •                       | ISSUE  |  |  |
| YOUR CONNECTION TO QUALITY & SERVICE              |                                                                                                                                                                                               | 342 Assembly                      |                         | 1      |  |  |