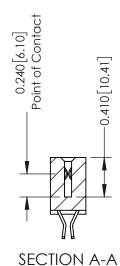

**Mounting Option** 02-.128 (3.25) Wide Mounting Slots **Contact Detail** 

555-Extender Board Bend (Code 500 Contacts) .100 [2.54] Contact Spacing x .200 [5.08] Row Spacing

**See Accompanying Pages for:** 

THIS IS A C.A.D. GENERATED DRAWING DO NOT MAKE MANUAL REVISIONS TO MASTER. ISSUE NUMBER

ORIGINAL

1

| 342 / 392 Series Card Edge Connector<br>Contact Bend Detail |                                                                                                                                                                                                  | ACAD REFERENCE NO. 342 ENG MASTER |             |                  |        |
|-------------------------------------------------------------|--------------------------------------------------------------------------------------------------------------------------------------------------------------------------------------------------|-----------------------------------|-------------|------------------|--------|
|                                                             |                                                                                                                                                                                                  | DRAWN:                            | J.LEE       | DATE: OCT. 06/09 |        |
|                                                             |                                                                                                                                                                                                  | CHECKED:                          |             | DATE:            |        |
| TORONTO, ONTARIO                                            | THESE DRAWINGS AND SPECIFICATIONS ARE THE PROPERTY OF EDAC INC. AND SHALL NOT BE REPRODUCED, OR COPIED OR USED AS THE BASIS FOR THE MANUFACTURE OR SALE OF APPARATUS WITHOUT WRITTEN PERMISSION. | SCALE:                            | NTS         | SHEET :          | 2 OF 3 |
|                                                             |                                                                                                                                                                                                  | DRAWING                           | NUMBER      |                  | ISSUE  |
| YOUR CONNECTION TO QUALITY & SERVICE                        |                                                                                                                                                                                                  | 3                                 | 42 Assembly |                  | 1      |