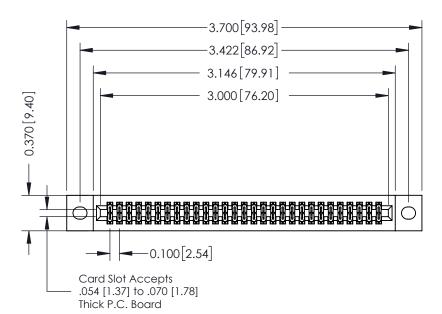

**Mounting Option** 02-.128 (3.25) Wide Mounting Slots **Contact Detail** 

555-Extender Board Bend (Code 500 Contacts) .100 [2.54] Contact Spacing x .200 [5.08] Row Spacing

**See Accompanying Pages for:** 

- **Contact Bend Details**
- **Mounting Options**

342 / 392 Card Edge Connector Part Number: 392-058-555-202

YOUR CONNECTION TO QUALITY & SERVICE

CANADA

342 ENG MASTER J.LEE DATE: OCT. 06/09 SHEET 1 OF 3

342 Assembly

THIS IS A C.A.D. GENERATED DRAWING DO NOT MAKE MANUAL REVISIONS TO MASTER. ISSUE NUMBER

ORIGINAL

1

| 342 / 392 Series Card Edge Connector<br>Contact Bend Detail |                                                                                                                                                                                                  | ACAD REFERENCE NO. 342 ENG MASTER |             |                  |        |
|-------------------------------------------------------------|--------------------------------------------------------------------------------------------------------------------------------------------------------------------------------------------------|-----------------------------------|-------------|------------------|--------|
|                                                             |                                                                                                                                                                                                  | DRAWN:                            | J.LEE       | DATE: OCT. 06/09 |        |
|                                                             |                                                                                                                                                                                                  | CHECKED:                          |             | DATE:            |        |
| TORONTO, ONTARIO                                            | THESE DRAWINGS AND SPECIFICATIONS ARE THE PROPERTY OF EDAC INC. AND SHALL NOT BE REPRODUCED, OR COPIED OR USED AS THE BASIS FOR THE MANUFACTURE OR SALE OF APPARATUS WITHOUT WRITTEN PERMISSION. | SCALE:                            | NTS         | SHEET :          | 2 OF 3 |
|                                                             |                                                                                                                                                                                                  | DRAWING                           | NUMBER      |                  | ISSUE  |
| YOUR CONNECTION TO QUALITY & SERVICE                        |                                                                                                                                                                                                  | 3                                 | 42 Assembly |                  | 1      |