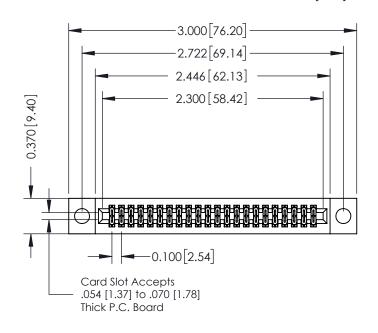

## **See Accompanying Pages for:**

- **Contact Bend Details**
- **Mounting Options**

| 342 / 392 Card Edge Connector |
|-------------------------------|
| Part Number: 392-044-542-204  |

342 ENG MASTER DATE: OCT. 06/09 J.LEE SHEET 1 OF 3 NTS