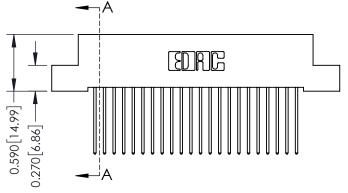

342 Assembly

THIS IS A C.A.D. GENERATED DRAWING DO NOT MAKE MANUAL REVISIONS TO MASTER. ISSUE NUMBER

ORIGINAL

1

| 342 / 392 Series Card Edge Connector<br>Contact Bend Detail |                                                                                                                                     | ACAD REFERENCE NO. 342 ENG MASTER |             |          |          |
|-------------------------------------------------------------|-------------------------------------------------------------------------------------------------------------------------------------|-----------------------------------|-------------|----------|----------|
|                                                             |                                                                                                                                     | DRAWN:                            | J.LEE       | DATE: OC | T. 06/09 |
|                                                             |                                                                                                                                     | CHECKED:                          |             | DATE:    |          |
| EDAC INC                                                    | ARE THE PROPERTY OF EDAC INC.,AND — SHALL NOT BE REPRODUCED,OR COPIED OR USED AS THE BASIS FOR THE MANUFACTURE OR SALE OF APPARATUS | SCALE:                            | NTS         | SHEET :  | 2 OF 3   |
| TORONTO, ONTARIO                                            |                                                                                                                                     | DRAWING                           | NUMBER      |          | ISSUE    |
| YOUR CONNECTION TO QUALITY & SERVICE                        |                                                                                                                                     | 3                                 | 42 Assembly |          | 1        |