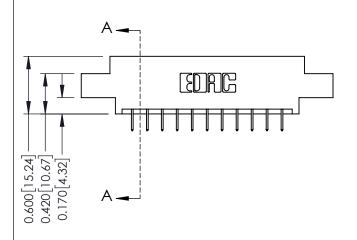

ISSUE NUMBER 1 ORIGINAL

0.160 [4.06] Point of Contact Card Slot 0.330[8.38]

**See Accompanying Pages for:** 

- **Contact Bend Details**
- **Mounting Options**

| 337 / 387 Series Card Edge Connector |
|--------------------------------------|
| Part Number: 387-022-524-807         |