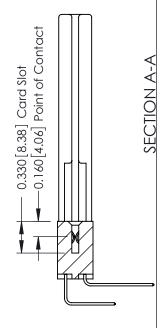

ISSUE NUMBER

ORIGINAL

1

| 337 / 387 Series Card Edge (                                          | 337 / 387 Series Card Edge Connector                                                                                                                                                             |                | 337 ENG          | G MASTER      |
|-----------------------------------------------------------------------|--------------------------------------------------------------------------------------------------------------------------------------------------------------------------------------------------|----------------|------------------|---------------|
| Contact Bend Detail                                                   |                                                                                                                                                                                                  | DRAWN: J.LEE   | DATE: OCT. 06/09 |               |
|                                                                       |                                                                                                                                                                                                  | CHECKED:       | DATE:            |               |
| EDAC INC TORONTO, ONTARIO CANADA YOUR CONNECTION TO QUALITY & SERVICE | THESE DRAWINGS AND SPECIFICATIONS ARE THE PROPERTY OF EDAC INC.,AND SHALL NOT BE REPRODUCED, OR COPIED OR USED AS THE BASIS FOR THE MANUFACTURE OR SALE OF APPARATUS WITHOUT WRITTEN PERMISSION. | SCALE: NTS     | SHEET            | 2 <b>OF</b> 3 |
|                                                                       |                                                                                                                                                                                                  | DRAWING NUMBER |                  | ISSUE         |
|                                                                       |                                                                                                                                                                                                  | 337 Assembly   |                  | 1             |