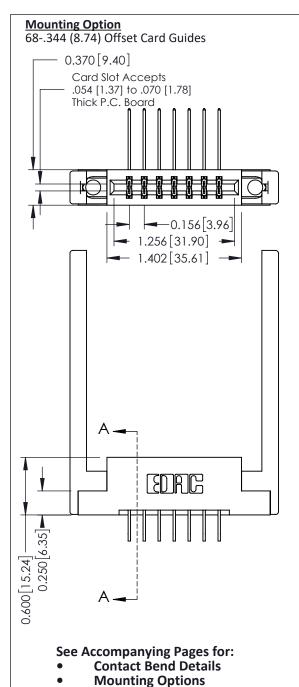

**Contact Detail** 

558-90 Degree Bend (Code 541 Contacts)

.156 [3.96] Contact Spacing x .200 [5.08] Row Spacing

THIS IS A C.A.D. GENERATED DRAWING DO NOT MAKE MANUAL REVISIONS TO MASTER.

ISSUE NUMBER

ORIGINAL

337 ENG MASTER

DATE: OCT. 06/09

337 / 387 Series Card Edge Connector Part Number: 387-014-558-268

**EDAC INC** TORONTO, ONTARIO CANADA

THESE DRAWINGS AND SPECIFICATIONS ARE THE PROPERTY OF EDAC INC., AND SHALL NOT BE REPRODUCED, OR COPIED OR USED AS THE BASIS FOR THE MANUFACTURE OR SALE OF APPARATUS WITHOUT WRITTEN PERMISSION.

| CHECKED:       | DATE: |       |
|----------------|-------|-------|
| SCALE: NTS     | SHEET | OF 3  |
| DRAWING NUMBER |       | ISSUE |
| 337 Assembly   |       | 1     |

ACAD REFERENCE NO.

J.LEE

DRAWN: