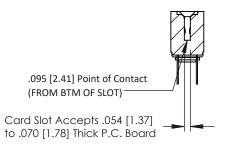

Mounting Option
.116 (2.95) I.D. Floating Eyelets

**Contact Detail** 

Wire Hole .087x.013(2.21x0.33) - Tail LG .282(7.16) .156 [3.96] Contact Spacing x .200 [5.08] Row Spacing THIS IS A C.A.D. GENERATED DRAWING DO NOT MAKE MANUAL REVISIONS TO MAS