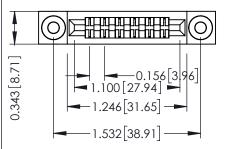

Mounting Option
.116 (2.95) I.D. Floating Eyelets

**Contact Detail** 

Wire Hole .087x.013(2.21x0.33) - Tail LG .282(7.16) .156 [3.96] Contact Spacing x .200 [5.08] Row Spacing THIS IS A C.A.D. GENERATED DRAWING DO NOT MAKE MANUAL REVISIONS TO MAS