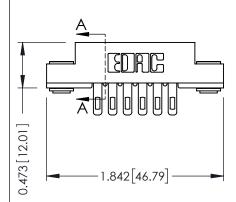

## SECTION A-A

307 ENG MASTER
DATE: AUG. 11/09

SHEET 1 OF 3

J.LEE

307 Assembly

NTS

| 307 / 357 Card Edge Connector<br>Part Number: 357-012-500-203 |                                                              | AC A                                                                                                                                                                                                                   |
|---------------------------------------------------------------|--------------------------------------------------------------|------------------------------------------------------------------------------------------------------------------------------------------------------------------------------------------------------------------------|
|                                                               |                                                              | DRA                                                                                                                                                                                                                    |
|                                                               |                                                              | СН                                                                                                                                                                                                                     |
| EDAC INC                                                      | DIVILE NOT BE METHODOGED, ON OUT LED                         | SC/                                                                                                                                                                                                                    |
| TORONTO, ONTARIO                                              |                                                              | DRA                                                                                                                                                                                                                    |
| QUALITY & SERVICE                                             | MANUFACTURE OR SALE OF APPARATUS WITHOUT WRITTEN PERMISSION. |                                                                                                                                                                                                                        |
|                                                               | 357-012-500-2  EDAC INC TORONTO, ONTARIO CANADA              | 357-012-500-203  EDAC INC TORONTO, ONTARIO CANADA  THESE DRAWINGS AND SPECIFICATIONS ARE THE PROPERTY OF EDAC INC.,AND SHALL NOT BE REPRODUCED,OR COPIED OR USED AS THE BASIS FOR THE MANUFACTURE OR SALE OF APPARATUS |