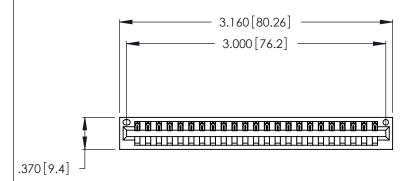

<u>Contact Dimensions:</u>
526-P.C. Tail .018 Sq. (0.46 Sq.) - Tail LG. =.350 (8.89)
.125 (3.18) Contact Spacing x .250 (6.35) Row Spacing

THIS IS A C.A.D. GENERATED DRAWING DO NOT MAKE MANUAL REVISIONS TO MASTER.

ISSUE NUMBER ORIGINAL 1

Card Slot Accepts .054 [1.37] to .070 [1.78] Thick P.C. Board .330 [8.38] Card Slot .160 [4.07] Point of Contact

- INSULATOR MATERIAL: THERMOPLASTIC POLYESTER, UL 94V-0 CONTACT MATERIAL; COPPER, NICKEL, TIN ALLOY CA-725
- CONTACT PLATING: GOLD ON THE MATING AREA, TIN-LEAD ON THE CONTACT TAILS, NICKEL UNDERPLATE

346/396 SERIES CARD EDGE CONNECTOR PART NUMBER: 346-023-526-101

**EDAC INC** TORONTO, ONTARIO CANADA

THESE DRAWINGS AND SPECIFICATIONS ARE THE PROPERTY OF EDAC INC.,AND SHALL NOT BE REPRODUCED, OR COPIED OR USED AS THE BASIS FOR THE MANUFACTURE OR SALE OF APPARATUS WITHOUT WRITTEN PERMISSION.