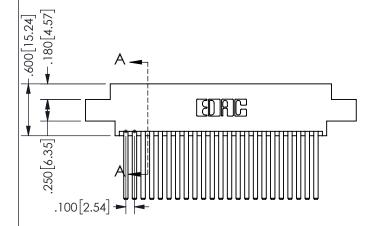

-3.135[79.63] -·2.875[73.03] "D" -2.560 [65.02] 2.400 60.96 -2x Ø.128[3.25] CARD SLOT ACCEPTS .054" [1.37] TO .070"[1.78] <sup>\(\)</sup>

THICK PCB

THIS IS A C.A.D. GENERATED DRAWING DO NOT MAKE MANUAL REVISIONS TO MASTER.

.330[8.38]

**CARD SLOT** 

.370 9.4

ISSUE NUMBER

ORIGINAL 1

345/395 SERIES CARD EDGE CONNECTOR PART NUMBER: 345-046-544-802

YOUR CONNECTION TO QUALITY & SERVICE

**EDAC INC** TORONTO, ONTARIO CANADA

## SECTION A-A ACAD REFERENCE NO. 345-ENG-MASTER

.160 4.06

POINT OF

CONTACT

DRAWN: R.STA.MONICA DATE:MAY.16/2017 CHECKED: DATE: SCALE: NTS OF 2 SHEET 1 DRAWING NUMBER **ISSUE** 345-ENG-MASTER

<u>Contact Dimensions:</u> 544-Wire Wrap .050x.025(1.27x0.64) - Tail LG=.750(19.05)