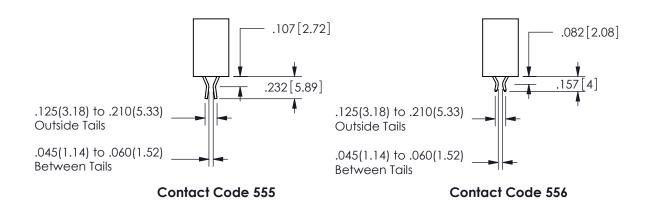

## SECTION A-A ACAD REFERENCE NO. 345-ENG-MASTER

.160 4.06

POINT OF

CONTACT

DRAWN: R.STA.MONICA DATE:MAY.16/2017 CHECKED: DATE: SCALE: NTS OF 2 SHEET 1 DRAWING NUMBER **ISSUE** 345-ENG-MASTER

<u>Contact Dimensions:</u> 544-Wire Wrap .050x.025(1.27x0.64) - Tail LG=.750(19.05)

CONTACT MATERIAL; COPPER ALLOY

CONTACT PLATING: GOLD ON THE MATING AREA, TIN PLATING ON THE CONTACT TAILS, NICKEL UNDERPLATE

345/395 SERIES CARD EDGE CONNECTOR CONTACT CODE 555,556,558,559,560 DIMENSIONS