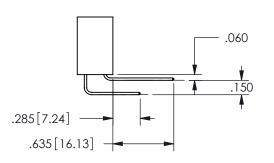

## SECTION A-A ACAD REFERENCE NO. 345-ENG-MASTER

.160 4.06

POINT OF

CONTACT

DRAWN: R.STA.MONICA DATE:MAY.16/2017 CHECKED: DATE: SCALE: NTS OF 2 SHEET 1 DRAWING NUMBER **ISSUE** 345-ENG-MASTER

<u>Contact Dimensions:</u> 544-Wire Wrap .050x.025(1.27x0.64) - Tail LG=.750(19.05)

.100 (2.54) Contact Spacing x .200 (5.08) Row Spacing

ISSUE NUMBER ORIGINAL

1

**Contact Code 558** 

Contact Code 559

**Contact Code 560** 

INSULATOR MATERIAL: THERMOPLASTIC POLYESTER, UL 94V-0

DAP MATERIAL AVAILABLE UPON REQUEST